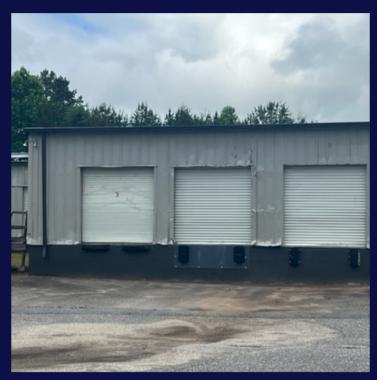

## FOR SALE: \$1,490,000 | FOR LEASE: \$11,500/MO

37,500 square foot manufacturing/warehouse available in Hudson, NC! This space has approximately 2,122 sf of office space, 5+ restrooms, and 11 dock doors: (1) 12x10, (3) 9x9, & (7) 8X8. With ceilings ranging from 10-14'7" (at beams) and concrete floors, this is a great opportunity! There is an additional 6,000 sf building available with the SALE of the property (total of 43,500 sf). Gas Unit heater in the warehouse, central HVAC in the office area, 120, 208, and 480v panels.

## **PROPERTY HIGHLIGHTS**

- 10- 14'7" ceilings 11 Dock Doors
- Paved Parking
- Septic System
- Power- 120, 208, 480 volts
- Gas Heat & Central AC in Office

CONTACT FOR MORE INFORMATION **GAVIN MITCHELL** Real Estate Broker (828) 322-1723 | gavin@bhicp.com