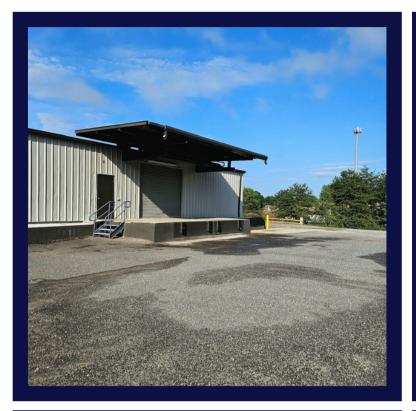

## FOR SALE: \$1,490,000 | FOR LEASE: \$11,500/MO

37,500 square foot manufacturing/warehouse available in Hudson, NC! This space has approximately 2,122 sf of office space, 5+ restrooms, and 11 dock doors: (1) 12x10, (3) 9x9, & (7) 8X8. With ceilings ranging from 10-14'7" (at beams) and concrete floors, this is a great opportunity! There is an additional 6,000 sf building available with the SALE of the property (total of 43,500 sf). Gas Unit heater in the warehouse, central HVAC in the office area, 120, 208, and 480v panels.

## **PROPERTY HIGHLIGHTS**

- 10- 14'7" ceilings 11 Dock Doors
- Paved Parking
- Septic System
- Power- 120, 208, 480 volts
- Gas Heat & Central AC in Office

CONTACT FOR MORE INFORMATION **GAVIN MITCHELL** Real Estate Broker (828) 322-1723 | gavin@bhicp.com