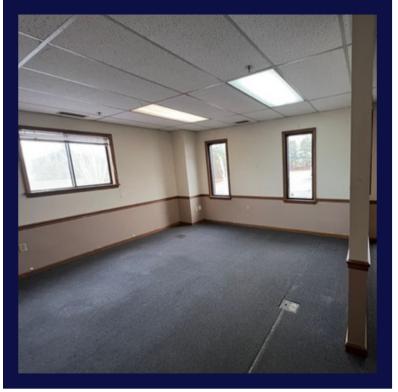

## FOR SALE: \$1,490,000 | FOR LEASE: \$11,500/MO

37,500 square foot manufacturing/warehouse available in Hudson, NC! This space has approximately 2,122 sf of office space, 5+ restrooms, and 11 dock doors: (1) 12x10, (3) 9x9, & (7) 8X8. With ceilings ranging from 10-14'7" (at beams) and concrete floors, this is a great opportunity! There is an additional 6,000 sf building available with the SALE of the property (total of 43,500 sf). Gas Unit heater in the warehouse, central HVAC in the office area, 120, 208, and 480v panels.

## **PROPERTY HIGHLIGHTS**

- 10- 14'7" ceilings 11 Dock Doors
- Paved Parking
- Septic System
- Power- 120, 208, 480 volts
- Gas Heat & Central AC in Office

CONTACT FOR MORE INFORMATION **GAVIN MITCHELL** Real Estate Broker (828) 322-1723 | gavin@bhicp.com