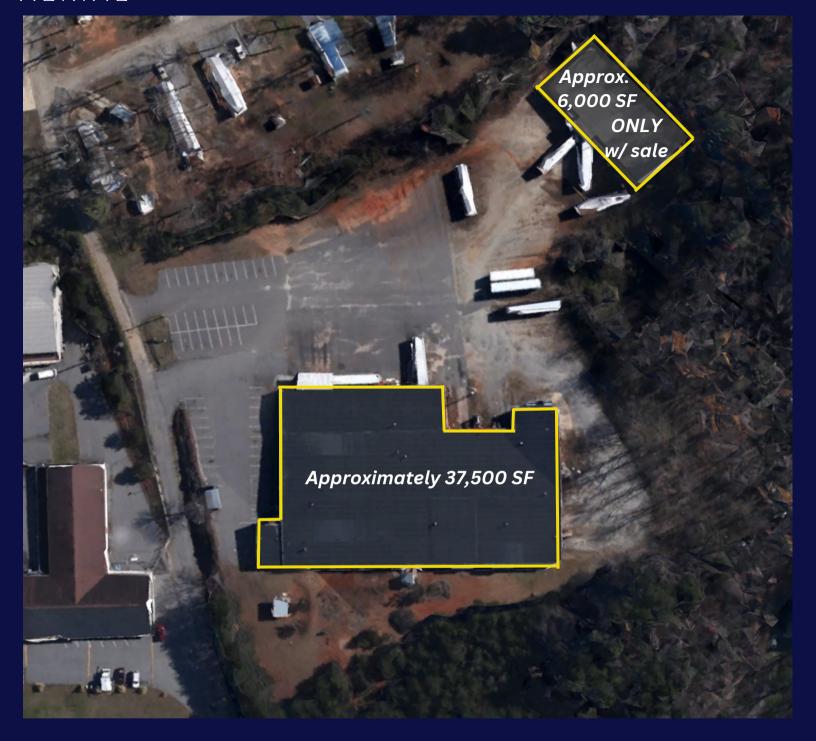

## FOR SALE: \$1,490,000 | FOR LEASE: \$11,500/MO

37,500 square foot manufacturing/warehouse available in Hudson, NC! This space has approximately 2,122 sf of office space, 5+ restrooms, and 11 dock doors: (1) 12x10, (3) 9x9, & (7) 8X8. With ceilings ranging from 10-14'7" (at beams) and concrete floors, this is a great opportunity! There is an additional 6,000 sf building available with the SALE of the property (total of 43,500 sf). Gas Unit heater in the warehouse, central HVAC in the office area, 120, 208, and 480v panels.