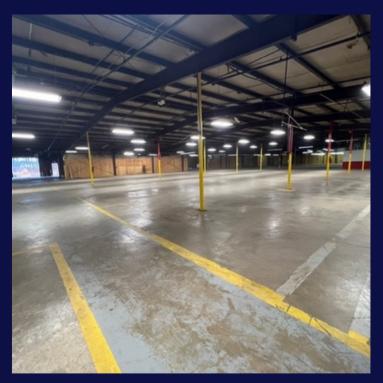

## FOR SALE: \$1,490,000 | FOR LEASE: \$11,500/MO

37,500 square foot manufacturing/warehouse available in Hudson, NC! This space has approximately 2,122 sf of office space, 5+ restrooms, and 11 dock doors: (1) 12x10, (3) 9x9, & (7) 8X8. With ceilings ranging from 10-14'7" (at beams) and concrete floors, this is a great opportunity! There is an additional 6,000 sf building available with the SALE of the property (total of 43,500 sf). Gas Unit heater in the warehouse, central HVAC in the office area, 120, 208, and 480v panels.

## **PROPERTY HIGHLIGHTS**

- 10- 14'7" ceilings 11 Dock Doors
- Paved Parking
- Septic System
- Power- 120, 208, 480 volts
- Gas Heat & Central AC in Office

CONTACT FOR MORE INFORMATION **GAVIN MITCHELL** Real Estate Broker (828) 322-1723 | gavin@bhicp.com