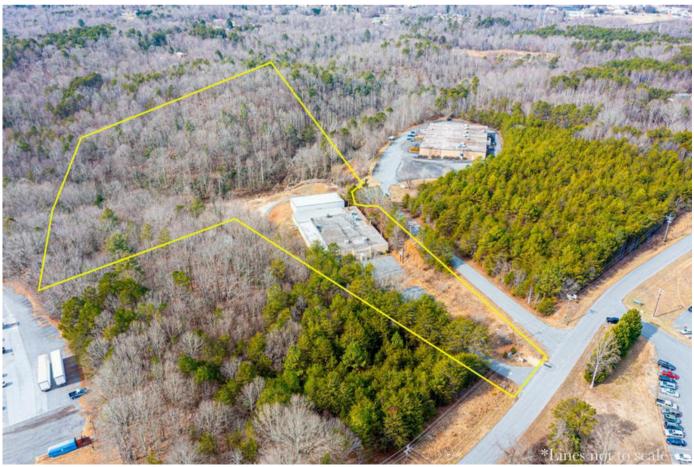

10 13TH ST SW HICKORY, NC

Unlock the potential of this expansive 24,418 sq ft manufacturing warehouse, now available for sale at \$1.3 million. Featuring 3 dock doors, 2 ground-level doors, 6 private restrooms, a blend blend of functionality and comfort. The space boasts LED lighting, 12'-16' ceilings, concrete warehouse floors, carpeted offices, electric heat, and central AC. Paved and gravel parking, security system, and a gated entrance ensure convenience and safety. With 3-phase power (480V, 1200A) and a pre-installed boiler, this property is a strategic investment opportunity.



#### CONTACT INFO

BARRETT MITCHELL barrett@bhicp.com (828) 322-1723



## PROPERTY HIGHLIGHTS & PHOTOS









## CONTACT INFO

BARRETT MITCHELL barrett@bhicp.com (828) 322-1723





#### AERIAL PHOTOS







90.331

#### SECOND BUILDING 4546 SF

Max Clearance 16.5'/Below Beam 15.33'

90.33'

ELECTRIC HEAT & AIR CONDITIONING

**PRIVATE RESTROOMS** 

**3-PHASE POWER** 480V/1200AMP



THREE DOCK DOORS

TWO GROUND LEVEL DOORS

SECURITY SYSTEM & GATED ENTRANCE

13.24 AC

0.33