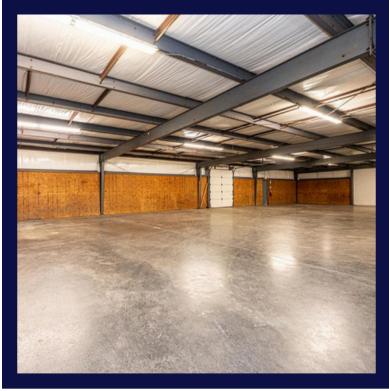

# 1410 13TH ST SW HICKORY, NC

Unlock the potential of this expansive 24,418 sq ft manufacturing warehouse, now available for sale at \$1.3 million. Featuring 3 dock doors, 2 ground-level doors, 6 private restrooms, a blend blend of functionality and comfort. The space boasts LED lighting, 12'-16' ceilings, concrete warehouse floors, carpeted offices, electric heat, and central AC. Paved and gravel parking, security system, and a gated entrance ensure convenience and safety. With 3-phase power (480V, 1200A) and a pre-installed boiler, this property is a strategic investment opportunity.

## PROPERTY HIGHLIGHTS & PHOTOS