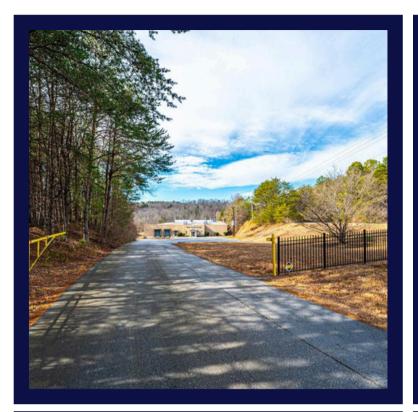

\$1,300,000

# 1410 13TH ST SW HICKORY, NC

Unlock the potential of this expansive 24,418 sq ft manufacturing warehouse, now available for sale at \$1.3 million. Featuring 3 dock doors, 2 ground-level doors, 6 private restrooms, a blend blend of functionality and comfort. The space boasts LED lighting, 12'-16' ceilings, concrete warehouse floors, carpeted offices, electric heat, and central AC. Paved and gravel parking, security system, and a gated entrance ensure convenience and safety. With 3-phase power (480V, 1200A) and a pre-installed boiler, this property is a strategic investment opportunity.



#### CONTACT INFO

BARRETT MITCHELL barrett@bhicp.com (828) 322-1723



## PROPERTY HIGHLIGHTS & PHOTOS









## CONTACT INFO

BARRETT MITCHELL barrett@bhicp.com (828) 322-1723





#### AERIAL PHOTOS







90.331

#### SECOND BUILDING 4546 SF

Max Clearance 16.5'/Below Beam 15.33'

90.33'

ELECTRIC HEAT & AIR CONDITIONING

**PRIVATE RESTROOMS** 

**3-PHASE POWER** 480V/1200AMP



THREE DOCK DOORS

TWO GROUND LEVEL DOORS

SECURITY SYSTEM & GATED ENTRANCE

13.24 AC

0.33