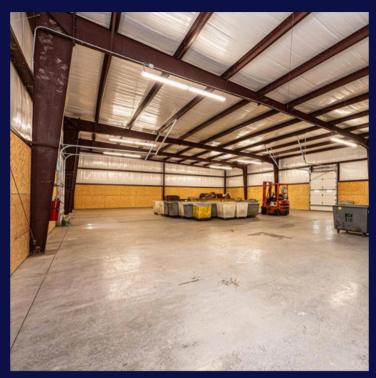

# 1410 13TH ST SW HICKORY, NC

Unlock the potential of this expansive 24,418 sq ft manufacturing warehouse, now available for sale at \$1.3 million. Featuring 3 dock doors, 2 ground-level doors, 6 private restrooms, a blend blend of functionality and comfort. The space boasts LED lighting, 12'-16' ceilings, concrete warehouse floors, carpeted offices, electric heat, and central AC. Paved and gravel parking, security system, and a gated entrance ensure convenience and safety. With 3-phase power (480V, 1200A) and a pre-installed boiler, this property is a strategic investment opportunity.