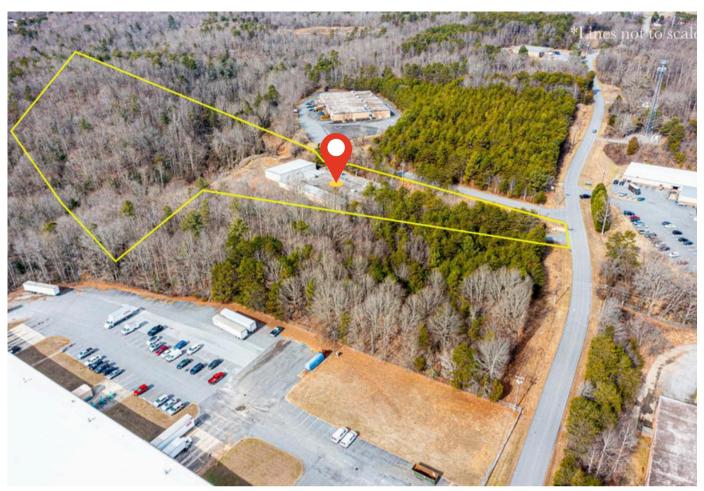

1410 13TH ST SW HICKORY, NC

Unlock the potential of this expansive 24,418 sq ft manufacturing warehouse, now available for sale at \$1.3 million. Featuring 3 dock doors, 2 ground-level doors, 6 private restrooms, a blend blend of functionality and comfort. The space boasts LED lighting, 12'-16' ceilings, concrete warehouse floors, carpeted offices, electric heat, and central AC. Paved and gravel parking, security system, and a gated entrance ensure convenience and safety. With 3-phase power (480V, 1200A) and a pre-installed boiler, this property is a strategic investment opportunity.



#### CONTACT INFO

BARRETT MITCHELL barrett@bhicp.com (828) 322-1723



## PROPERTY HIGHLIGHTS & PHOTOS









## CONTACT INFO

BARRETT MITCHELL barrett@bhicp.com (828) 322-1723





#### AERIAL PHOTOS







90.331

#### SECOND BUILDING 4546 SF

Max Clearance 16.5'/Below Beam 15.33'

90.33'

ELECTRIC HEAT & AIR CONDITIONING

**PRIVATE RESTROOMS** 

**3-PHASE POWER** 480V/1200AMP



THREE DOCK DOORS

TWO GROUND LEVEL DOORS

SECURITY SYSTEM & GATED ENTRANCE

13.24 AC

0.33