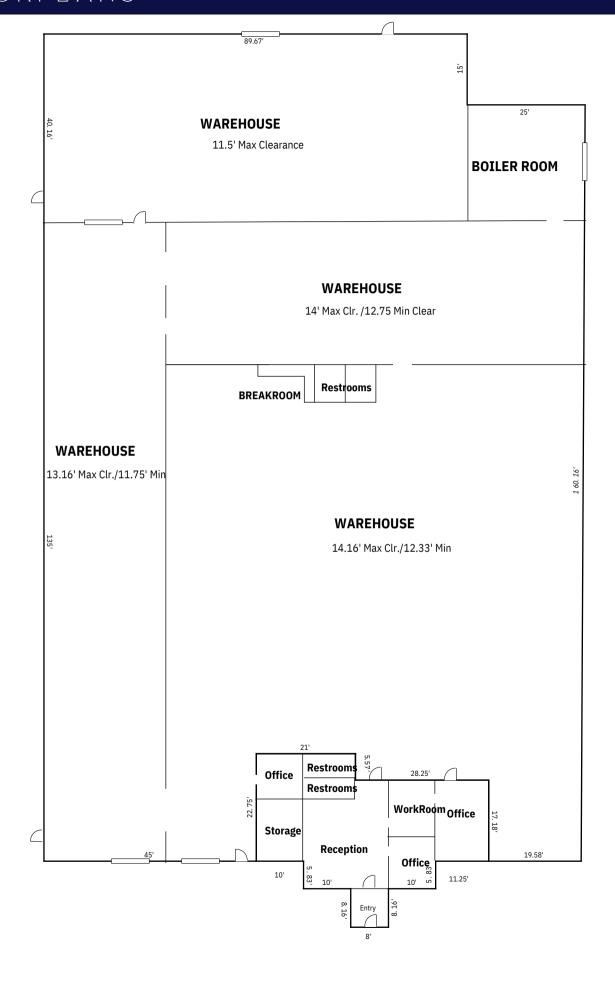

# 1410 13TH ST SW HICKORY, NC

Unlock the potential of this expansive 24,418 sq ft manufacturing warehouse, now available for sale at \$1.3 million. Featuring 3 dock doors, 2 ground-level doors, 6 private restrooms, a blend blend of functionality and comfort. The space boasts LED lighting, 12'-16' ceilings, concrete warehouse floors, carpeted offices, electric heat, and central AC. Paved and gravel parking, security system, and a gated entrance ensure convenience and safety. With 3-phase power (480V, 1200A) and a pre-installed boiler, this property is a strategic investment opportunity.

#### SECOND BUILDING 4546 SF

Max Clearance 16.5'/Below Beam 15.33'

90.33'

ELECTRIC HEAT & AIR CONDITIONING

**PRIVATE RESTROOMS** 

**3-PHASE POWER** 480V/1200AMP

THREE DOCK DOORS

TWO GROUND LEVEL DOORS