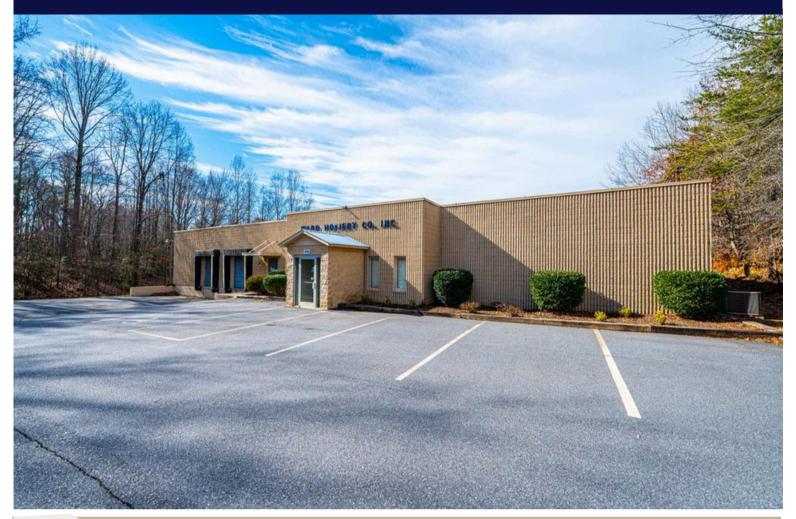

# 1410 13TH ST SW HICKORY, NC

Unlock the potential of this expansive 24,418 sq ft manufacturing warehouse, now available for sale at \$1.3 million. Featuring 3 dock doors, 2 ground-level doors, 6 private restrooms, a blend blend of functionality and comfort. The space boasts LED lighting, 12'-16' ceilings, concrete warehouse floors, carpeted offices, electric heat, and central AC. Paved and gravel parking, security system, and a gated entrance ensure convenience and safety. With 3-phase power (480V, 1200A) and a pre-installed boiler, this property is a strategic investment opportunity.

## PROPERTY HIGHLIGHTS & PHOTOS