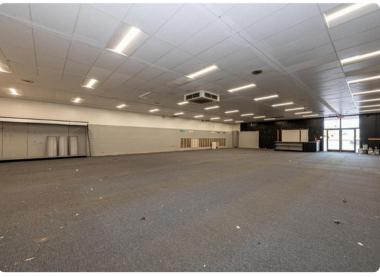

## **721 MALCOLM BLVD** VALDESE, NC

Suite E, an exceptional medical (or retail) space in Valdese, is strategically positioned just across from the hospital, ensuring a constant flow of potential customers. Boasting a generous 6,089 square feet and featuring three offices, two storage rooms, and two private restrooms, this property offers versatility for various retail needs. The spacious showroom/waiting room is perfect for showcasing products or to use as an area for seating. Don't miss this prime opportunity to establish your business in a highly desirable location!

## AERIAL & PROPERTY HIGHLIGHTS

INCREDIBLE LOCATION ACROSS FROM UNC BLUE RIDGE- VALDESE HOSPITAL

THREE OFFICES & TWO STORAGE ROOMS

LARGE, OPEN WAITING/SHOWROOM

6,089 SQUARE FEET

HIGHLY DESIRED LOCATION