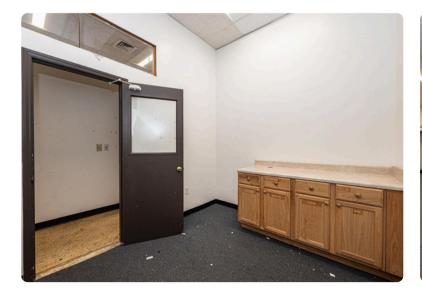

## **721 MALCOLM BLVD** VALDESE, NC

Suite E, an exceptional medical (or retail) space in Valdese, is strategically positioned just across from the hospital, ensuring a constant flow of potential customers. Boasting a generous 6,089 square feet and featuring three offices, two storage rooms, and two private restrooms, this property offers versatility for various retail needs. The spacious showroom/waiting room is perfect for showcasing products or to use as an area for seating. Don't miss this prime opportunity to establish your business in a highly desirable location!

## AERIAL & PROPERTY HIGHLIGHTS

INCREDIBLE LOCATION ACROSS FROM UNC BLUE RIDGE- VALDESE HOSPITAL

THREE OFFICES & TWO STORAGE ROOMS

LARGE, OPEN WAITING/SHOWROOM

6,089 SQUARE FEET

HIGHLY DESIRED LOCATION