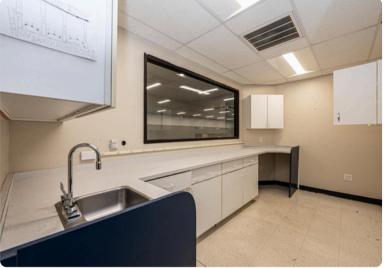

## **721 MALCOLM BLVD** VALDESE, NC

Suite E, an exceptional medical (or retail) space in Valdese, is strategically positioned just across from the hospital, ensuring a constant flow of potential customers. Boasting a generous 6,089 square feet and featuring three offices, two storage rooms, and two private restrooms, this property offers versatility for various retail needs. The spacious showroom/waiting room is perfect for showcasing products or to use as an area for seating. Don't miss this prime opportunity to establish your business in a highly desirable location!

## AERIAL & PROPERTY HIGHLIGHTS

INCREDIBLE LOCATION ACROSS FROM UNC BLUE RIDGE- VALDESE HOSPITAL

THREE OFFICES & TWO STORAGE ROOMS

LARGE, OPEN WAITING/SHOWROOM

6,089 SQUARE FEET

HIGHLY DESIRED LOCATION