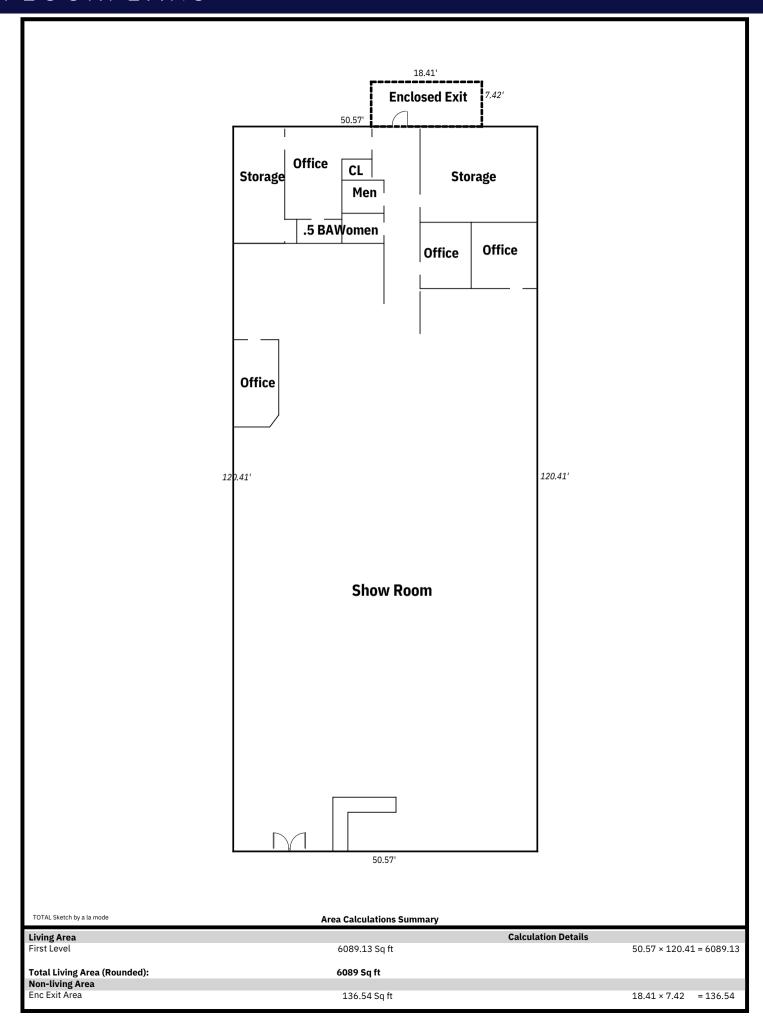

## **721 MALCOLM BLVD** VALDESE, NC

Suite E, an exceptional medical (or retail) space in Valdese, is strategically positioned just across from the hospital, ensuring a constant flow of potential customers. Boasting a generous 6,089 square feet and featuring three offices, two storage rooms, and two private restrooms, this property offers versatility for various retail needs. The spacious showroom/waiting room is perfect for showcasing products or to use as an area for seating. Don't miss this prime opportunity to establish your business in a highly desirable location!

## AERIAL & PROPERTY HIGHLIGHTS

INCREDIBLE LOCATION ACROSS FROM UNC BLUE RIDGE- VALDESE HOSPITAL

THREE OFFICES & TWO STORAGE ROOMS

LARGE, OPEN WAITING/SHOWROOM

6,089 SQUARE FEET

HIGHLY DESIRED LOCATION