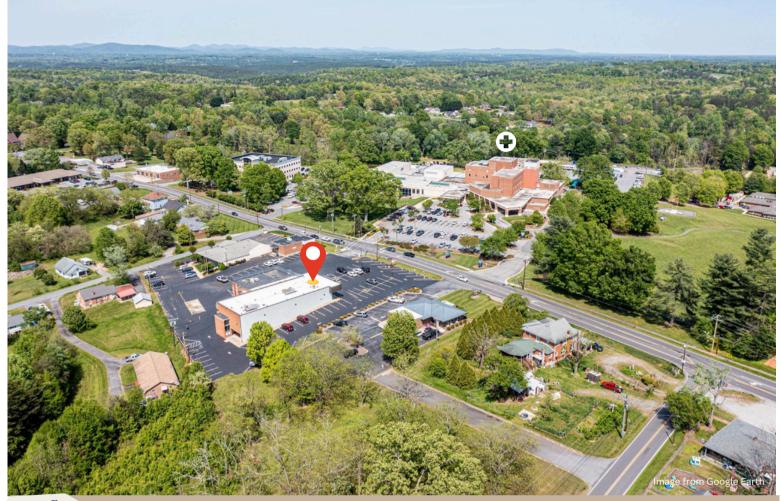

## **721 MALCOLM BLVD** VALDESE, NC

Suite E, an exceptional medical (or retail) space in Valdese, is strategically positioned just across from the hospital, ensuring a constant flow of potential customers. Boasting a generous 6,089 square feet and featuring three offices, two storage rooms, and two private restrooms, this property offers versatility for various retail needs. The spacious showroom/waiting room is perfect for showcasing products or to use as an area for seating. Don't miss this prime opportunity to establish your business in a highly desirable location!

## AERIAL & PROPERTY HIGHLIGHTS

INCREDIBLE LOCATION ACROSS FROM UNC BLUE RIDGE- VALDESE HOSPITAL

THREE OFFICES & TWO STORAGE ROOMS

LARGE, OPEN WAITING/SHOWROOM

6,089 SQUARE FEET

HIGHLY DESIRED LOCATION