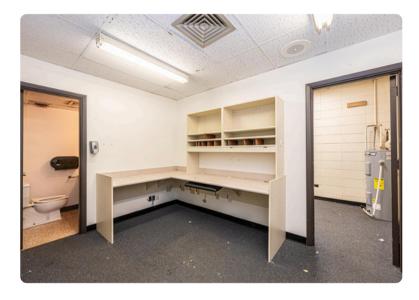

## **721 MALCOLM BLVD** VALDESE, NC

Suite E, an exceptional medical (or retail) space in Valdese, is strategically positioned just across from the hospital, ensuring a constant flow of potential customers. Boasting a generous 6,089 square feet and featuring three offices, two storage rooms, and two private restrooms, this property offers versatility for various retail needs. The spacious showroom/waiting room is perfect for showcasing products or to use as an area for seating. Don't miss this prime opportunity to establish your business in a highly desirable location!

## AERIAL & PROPERTY HIGHLIGHTS

INCREDIBLE LOCATION ACROSS FROM UNC BLUE RIDGE- VALDESE HOSPITAL

THREE OFFICES & TWO STORAGE ROOMS

LARGE, OPEN WAITING/SHOWROOM

6,089 SQUARE FEET

HIGHLY DESIRED LOCATION