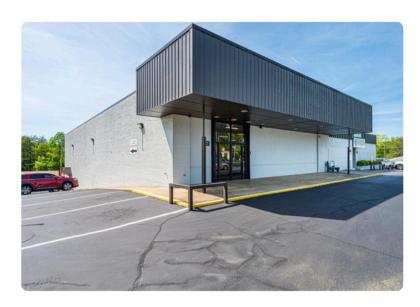

## **721 MALCOLM BLVD** VALDESE, NC

Suite E, an exceptional medical (or retail) space in Valdese, is strategically positioned just across from the hospital, ensuring a constant flow of potential customers. Boasting a generous 6,089 square feet and featuring three offices, two storage rooms, and two private restrooms, this property offers versatility for various retail needs. The spacious showroom/waiting room is perfect for showcasing products or to use as an area for seating. Don't miss this prime opportunity to establish your business in a highly desirable location!

## AERIAL & PROPERTY HIGHLIGHTS

INCREDIBLE LOCATION ACROSS FROM UNC BLUE RIDGE- VALDESE HOSPITAL

THREE OFFICES & TWO STORAGE ROOMS

LARGE, OPEN WAITING/SHOWROOM

6,089 SQUARE FEET

HIGHLY DESIRED LOCATION