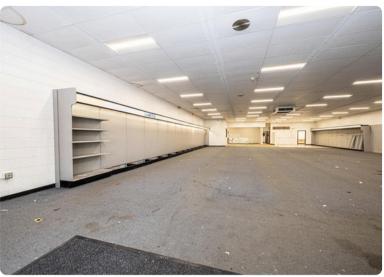

## **721 MALCOLM BLVD** VALDESE, NC

Suite E, an exceptional medical (or retail) space in Valdese, is strategically positioned just across from the hospital, ensuring a constant flow of potential customers. Boasting a generous 6,089 square feet and featuring three offices, two storage rooms, and two private restrooms, this property offers versatility for various retail needs. The spacious showroom/waiting room is perfect for showcasing products or to use as an area for seating. Don't miss this prime opportunity to establish your business in a highly desirable location!

## AERIAL & PROPERTY HIGHLIGHTS

INCREDIBLE LOCATION ACROSS FROM UNC BLUE RIDGE- VALDESE HOSPITAL

THREE OFFICES & TWO STORAGE ROOMS

LARGE, OPEN WAITING/SHOWROOM

6,089 SQUARE FEET

HIGHLY DESIRED LOCATION