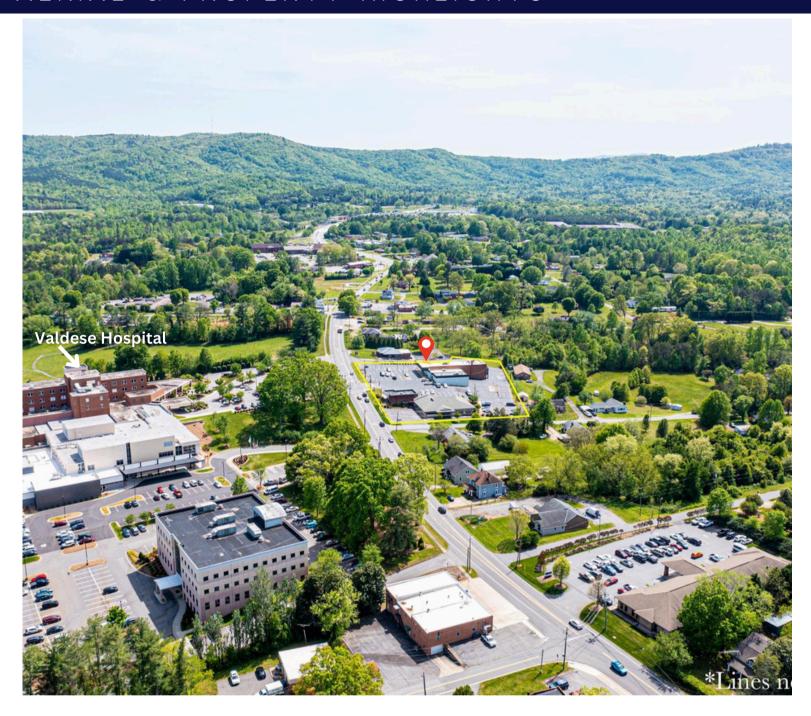

## AERIAL & PROPERTY HIGHLIGHTS

INCREDIBLE LOCATION ACROSS FROM UNC BLUE RIDGE- VALDESE HOSPITAL

THREE OFFICES & TWO STORAGE ROOMS

LARGE, OPEN WAITING/SHOWROOM

6,089 SQUARE FEET

HIGHLY DESIRED LOCATION