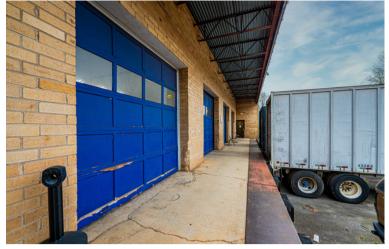

## 3350 20TH AVE SE NEWTON, NC

This prime property boasts a total of 24,498 square feet, with a spacious warehouse featuring impressive 14.16'-16.16' high ceilings. Inside, discover two private restrooms and nine private offices, providing a comfortable and professional workspace (1,900sf). Plus, enjoy seamless logistics with five 10x10 loading dock doors and a large 12x12 loading dock, making it perfect for efficient operations in a bustling industrial setting. Adjoining property also available, both investment opportunities with currently active leases (Both for sale: \$1,618,000).

## AERIAL & PROPERTY HIGHLIGHTS

14'1" - 16'1" CLEAR CEILINGS

PRIVATE RESTROOMS & 9 PRIVATE OFFICES

1,900 SF OFFICE

24,498 SF TOTAL

FIVE 10'x10' DOCK DOORS

12'x12' GROUND LEVEL DOOR