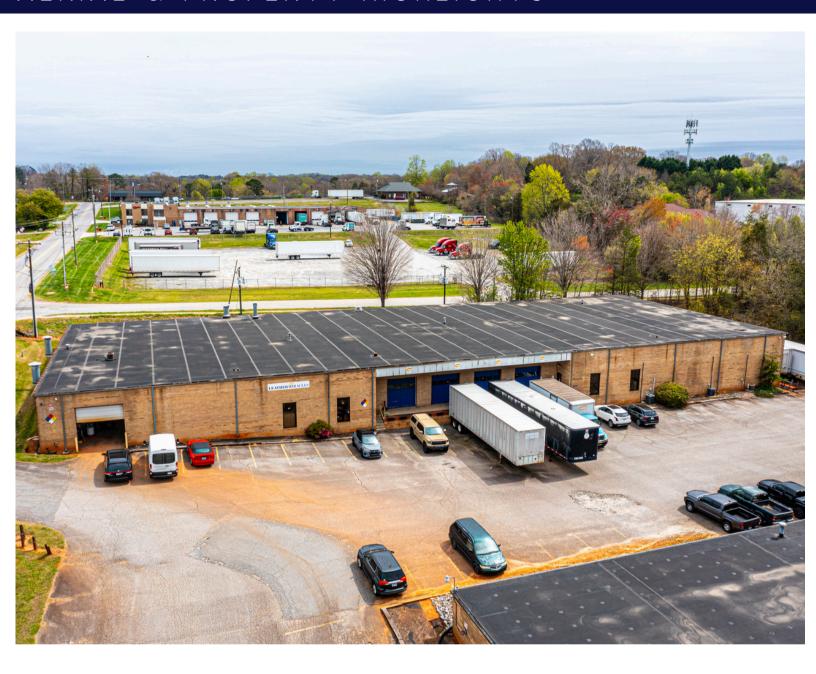

## 3350 20TH AVE SE NEWTON, NC

This prime property boasts a total of 24,498 square feet, with a spacious warehouse featuring impressive 14.16'-16.16' high ceilings. Inside, discover two private restrooms and nine private offices, providing a comfortable and professional workspace (1,900sf). Plus, enjoy seamless logistics with five 10x10 loading dock doors and a large 12x12 loading dock, making it perfect for efficient operations in a bustling industrial setting. Adjoining property also available, both investment opportunities with currently active leases (Both for sale: \$1,618,000).

## PROPERTY HIGHLIGHTS & PHOTOS