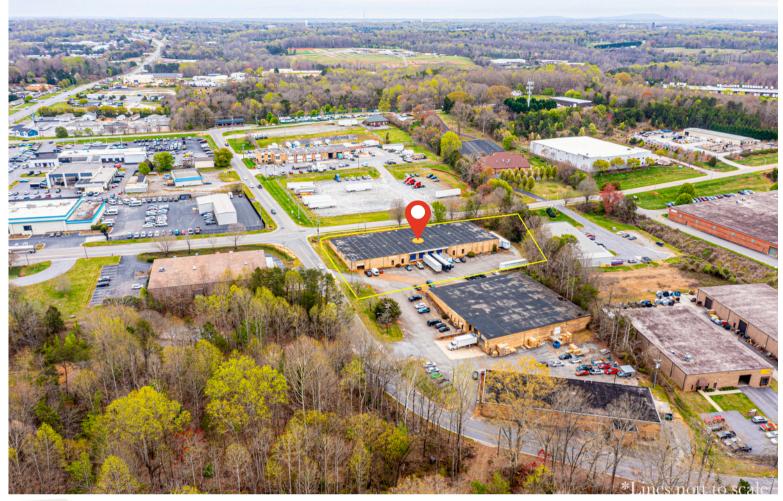

## 3350 20TH AVE SE NEWTON, NC

This prime property boasts a total of 24,498 square feet, with a spacious warehouse featuring impressive 14.16'-16.16' high ceilings. Inside, discover two private restrooms and nine private offices, providing a comfortable and professional workspace (1,900sf). Plus, enjoy seamless logistics with five 10x10 loading dock doors and a large 12x12 loading dock, making it perfect for efficient operations in a bustling industrial setting. Adjoining property also available, both investment opportunities with currently active leases (Both for sale: \$1,618,000).

## AERIAL & PROPERTY HIGHLIGHTS

14'1" - 16'1" CLEAR CEILINGS

PRIVATE RESTROOMS & 9 PRIVATE OFFICES

1,900 SF OFFICE

24,498 SF TOTAL

FIVE 10'x10' DOCK DOORS

12'x12' GROUND LEVEL DOOR