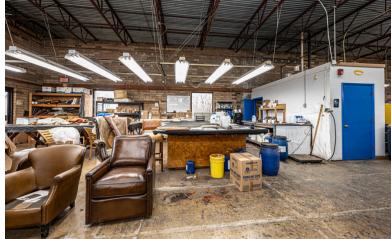

## 3350 20TH AVE SE NEWTON, NC

This prime property boasts a total of 24,498 square feet, with a spacious warehouse featuring impressive 14.16'-16.16' high ceilings. Inside, discover two private restrooms and nine private offices, providing a comfortable and professional workspace (1,900sf). Plus, enjoy seamless logistics with five 10x10 loading dock doors and a large 12x12 loading dock, making it perfect for efficient operations in a bustling industrial setting. Adjoining property also available, both investment opportunities with currently active leases (Both for sale: \$1,618,000).

## AERIAL & PROPERTY HIGHLIGHTS

14'1" - 16'1" CLEAR CEILINGS

PRIVATE RESTROOMS & 9 PRIVATE OFFICES

1,900 SF OFFICE

24,498 SF TOTAL

FIVE 10'x10' DOCK DOORS

12'x12' GROUND LEVEL DOOR