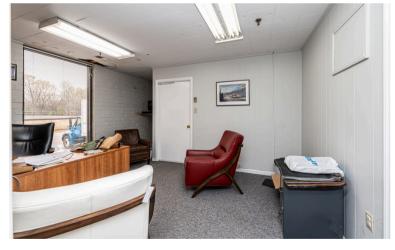

## 3350 20TH AVE SE NEWTON, NC

This prime property boasts a total of 24,498 square feet, with a spacious warehouse featuring impressive 14.16'-16.16' high ceilings. Inside, discover two private restrooms and nine private offices, providing a comfortable and professional workspace (1,900sf). Plus, enjoy seamless logistics with five 10x10 loading dock doors and a large 12x12 loading dock, making it perfect for efficient operations in a bustling industrial setting. Adjoining property also available, both investment opportunities with currently active leases (Both for sale: \$1,618,000).

## AERIAL & PROPERTY HIGHLIGHTS

14'1" - 16'1" CLEAR CEILINGS

PRIVATE RESTROOMS & 9 PRIVATE OFFICES

1,900 SF OFFICE

24,498 SF TOTAL

FIVE 10'x10' DOCK DOORS

12'x12' GROUND LEVEL DOOR