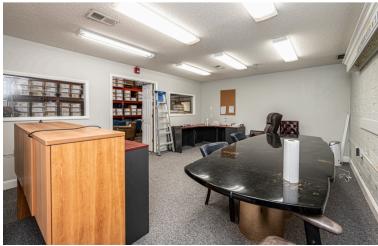

## 3350 20TH AVE SE NEWTON, NC

This prime property boasts a total of 24,498 square feet, with a spacious warehouse featuring impressive 14.16'-16.16' high ceilings. Inside, discover two private restrooms and nine private offices, providing a comfortable and professional workspace (1,900sf). Plus, enjoy seamless logistics with five 10x10 loading dock doors and a large 12x12 loading dock, making it perfect for efficient operations in a bustling industrial setting. Adjoining property also available, both investment opportunities with currently active leases (Both for sale: \$1,618,000).

## AERIAL & PROPERTY HIGHLIGHTS

14'1" - 16'1" CLEAR CEILINGS

PRIVATE RESTROOMS & 9 PRIVATE OFFICES

1,900 SF OFFICE

24,498 SF TOTAL

FIVE 10'x10' DOCK DOORS

12'x12' GROUND LEVEL DOOR