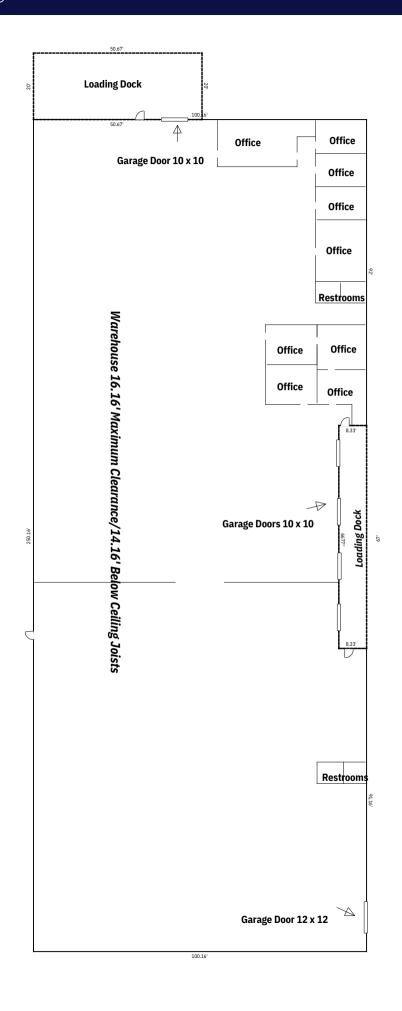

## 3350 20TH AVE SE NEWTON, NC

This prime property boasts a total of 24,498 square feet, with a spacious warehouse featuring impressive 14.16'-16.16' high ceilings. Inside, discover two private restrooms and nine private offices, providing a comfortable and professional workspace (1,900sf). Plus, enjoy seamless logistics with five 10x10 loading dock doors and a large 12x12 loading dock, making it perfect for efficient operations in a bustling industrial setting. Adjoining property also available, both investment opportunities with currently active leases (Both for sale: \$1,618,000).

## AERIAL & PROPERTY HIGHLIGHTS

14'1" - 16'1" CLEAR CEILINGS

PRIVATE RESTROOMS & 9 PRIVATE OFFICES

1,900 SF OFFICE

24,498 SF TOTAL

FIVE 10'x10' DOCK DOORS

12'x12' GROUND LEVEL DOOR