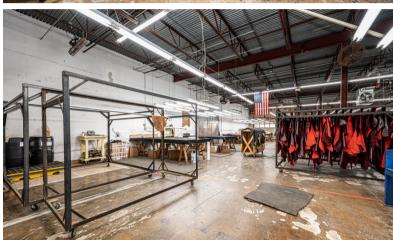

## 3350 20TH AVE SE NEWTON, NC

This prime property boasts a total of 24,498 square feet, with a spacious warehouse featuring impressive 14.16'-16.16' high ceilings. Inside, discover two private restrooms and nine private offices, providing a comfortable and professional workspace (1,900sf). Plus, enjoy seamless logistics with five 10x10 loading dock doors and a large 12x12 loading dock, making it perfect for efficient operations in a bustling industrial setting. Adjoining property also available, both investment opportunities with currently active leases (Both for sale: \$1,618,000).

## AERIAL & PROPERTY HIGHLIGHTS

14'1" - 16'1" CLEAR CEILINGS

PRIVATE RESTROOMS & 9 PRIVATE OFFICES

1,900 SF OFFICE

24,498 SF TOTAL

FIVE 10'x10' DOCK DOORS

12'x12' GROUND LEVEL DOOR