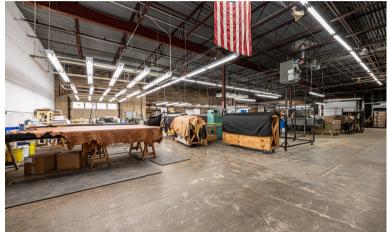

## 3350 20TH AVE SE NEWTON, NC

This prime property boasts a total of 24,498 square feet, with a spacious warehouse featuring impressive 14.16'-16.16' high ceilings. Inside, discover two private restrooms and nine private offices, providing a comfortable and professional workspace (1,900sf). Plus, enjoy seamless logistics with five 10x10 loading dock doors and a large 12x12 loading dock, making it perfect for efficient operations in a bustling industrial setting. Adjoining property also available, both investment opportunities with currently active leases (Both for sale: \$1,618,000).

## AERIAL & PROPERTY HIGHLIGHTS

14'1" - 16'1" CLEAR CEILINGS

PRIVATE RESTROOMS & 9 PRIVATE OFFICES

1,900 SF OFFICE

24,498 SF TOTAL

FIVE 10'x10' DOCK DOORS

12'x12' GROUND LEVEL DOOR