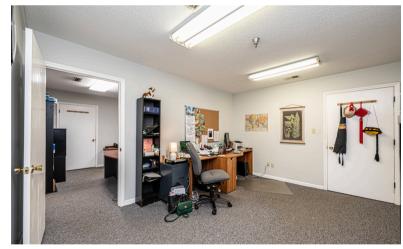

## 3350 20TH AVE SE NEWTON, NC

This prime property boasts a total of 24,498 square feet, with a spacious warehouse featuring impressive 14.16'-16.16' high ceilings. Inside, discover two private restrooms and nine private offices, providing a comfortable and professional workspace (1,900sf). Plus, enjoy seamless logistics with five 10x10 loading dock doors and a large 12x12 loading dock, making it perfect for efficient operations in a bustling industrial setting. Adjoining property also available, both investment opportunities with currently active leases (Both for sale: \$1,618,000).

## AERIAL & PROPERTY HIGHLIGHTS

14'1" - 16'1" CLEAR CEILINGS

PRIVATE RESTROOMS & 9 PRIVATE OFFICES

1,900 SF OFFICE

24,498 SF TOTAL

FIVE 10'x10' DOCK DOORS

12'x12' GROUND LEVEL DOOR