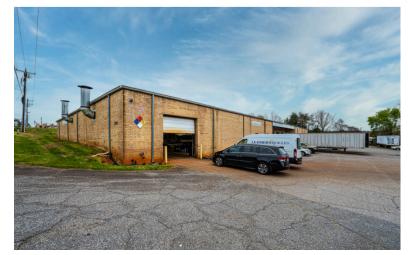

## 3350 20TH AVE SE NEWTON, NC

This prime property boasts a total of 24,498 square feet, with a spacious warehouse featuring impressive 14.16'-16.16' high ceilings. Inside, discover two private restrooms and nine private offices, providing a comfortable and professional workspace (1,900sf). Plus, enjoy seamless logistics with five 10x10 loading dock doors and a large 12x12 loading dock, making it perfect for efficient operations in a bustling industrial setting. Adjoining property also available, both investment opportunities with currently active leases (Both for sale: \$1,618,000).

## PROPERTY HIGHLIGHTS & PHOTOS