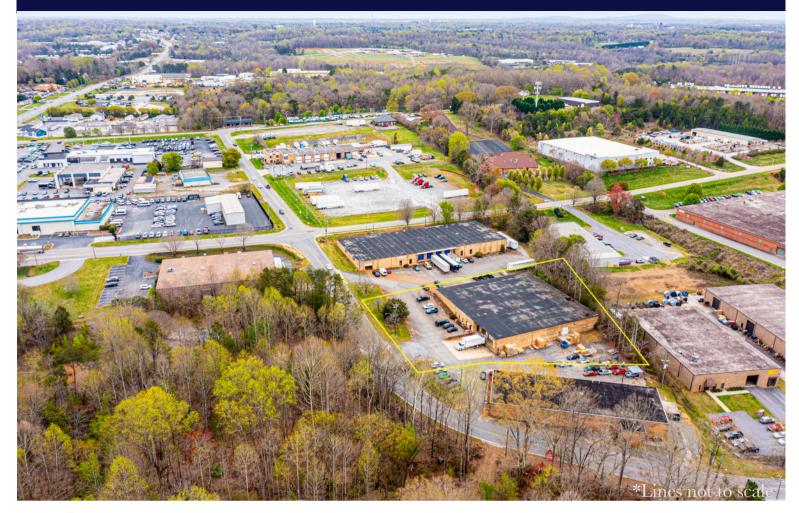

# 3340 20TH AVE SE NEWTON, NC

Discover unmatched functionality in this warehouse space boasting an impressive ceilings ranging from 14'2"-16' (14'2" clear) perfect for maximizing storage potential. Accompanied by a well-appointed 512 square feet office area, comprising two private offices, a welcoming reception space, and dedicated restroom facilities. Spanning a total of 22,140 square feet, this property offers ample room and efficiency. Situated strategically in Newton, NC, with the added convenience of four 10x10 loading docks, streamline your operations effortlessly. Adjoining property also available, both investment opportunities with active leases (Both for sale: \$1,449,900)

#### AERIAL & PROPERTY HIGHLIGHTS

14'2" CLEAR CEILINGS

PRIVATE RESTROOMS & OFFICES

GAS HEAT IN WAREHOUSE

512 SF OFFICE W/ HVAC 22,140 TOTAL SF

FOUR 10X10 LOADING DOCK DOORS