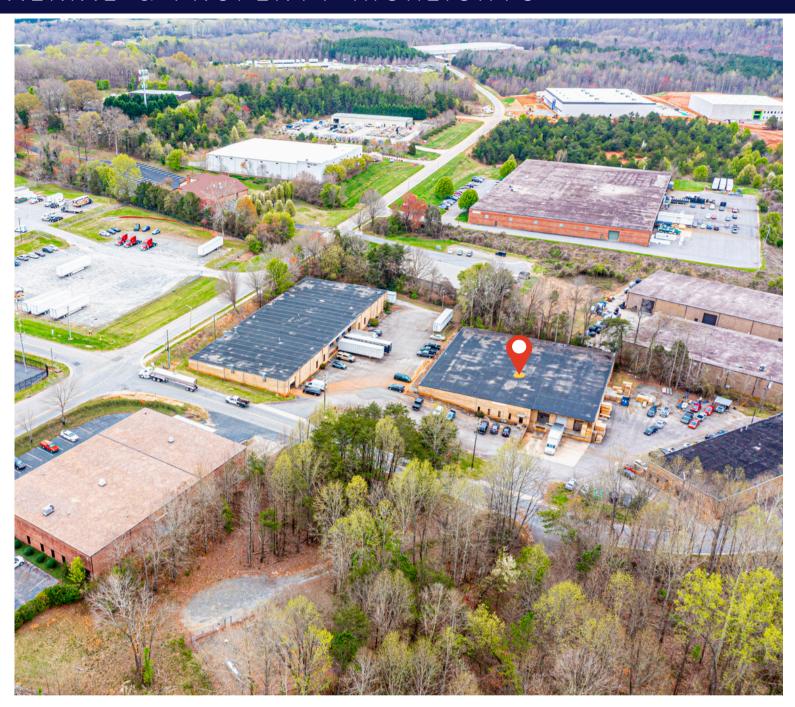

#### AERIAL & PROPERTY HIGHLIGHTS

14'2" CLEAR CEILINGS

PRIVATE RESTROOMS & OFFICES

GAS HEAT IN WAREHOUSE

512 SF OFFICE W/ HVAC 22,140 TOTAL SF

FOUR 10X10 LOADING DOCK DOORS