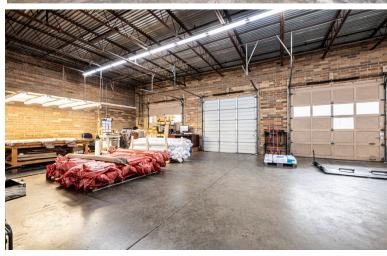

# 3340 20TH AVE SE NEWTON, NC

Discover unmatched functionality in this warehouse space boasting an impressive ceilings ranging from 14'2"-16' (14'2" clear) perfect for maximizing storage potential. Accompanied by a well-appointed 512 square feet office area, comprising two private offices, a welcoming reception space, and dedicated restroom facilities. Spanning a total of 22,140 square feet, this property offers ample room and efficiency. Situated strategically in Newton, NC, with the added convenience of four 10x10 loading docks, streamline your operations effortlessly. Adjoining property also available, both investment opportunities with active leases (Both for sale: \$1,449,900)

#### AERIAL & PROPERTY HIGHLIGHTS

14'2" CLEAR CEILINGS

PRIVATE RESTROOMS & OFFICES

GAS HEAT IN WAREHOUSE

512 SF OFFICE W/ HVAC 22,140 TOTAL SF

FOUR 10X10 LOADING DOCK DOORS