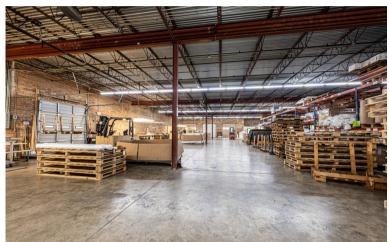

# 3340 20TH AVE SE NEWTON, NC

Discover unmatched functionality in this warehouse space boasting an impressive ceilings ranging from 14'2"-16' (14'2" clear) perfect for maximizing storage potential. Accompanied by a well-appointed 512 square feet office area, comprising two private offices, a welcoming reception space, and dedicated restroom facilities. Spanning a total of 22,140 square feet, this property offers ample room and efficiency. Situated strategically in Newton, NC, with the added convenience of four 10x10 loading docks, streamline your operations effortlessly. Adjoining property also available, both investment opportunities with active leases (Both for sale: \$1,449,900)

#### AERIAL & PROPERTY HIGHLIGHTS

14'2" CLEAR CEILINGS

PRIVATE RESTROOMS & OFFICES

GAS HEAT IN WAREHOUSE

512 SF OFFICE W/ HVAC 22,140 TOTAL SF

FOUR 10X10 LOADING DOCK DOORS