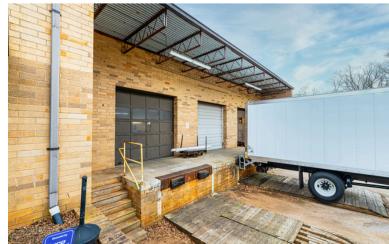

# 3340 20TH AVE SE NEWTON, NC

Discover unmatched functionality in this warehouse space boasting an impressive ceilings ranging from 14'2"-16' (14'2" clear) perfect for maximizing storage potential. Accompanied by a well-appointed 512 square feet office area, comprising two private offices, a welcoming reception space, and dedicated restroom facilities. Spanning a total of 22,140 square feet, this property offers ample room and efficiency. Situated strategically in Newton, NC, with the added convenience of four 10x10 loading docks, streamline your operations effortlessly. Adjoining property also available, both investment opportunities with active leases (Both for sale: \$1,449,900)

#### AERIAL & PROPERTY HIGHLIGHTS

14'2" CLEAR CEILINGS

PRIVATE RESTROOMS & OFFICES

GAS HEAT IN WAREHOUSE

512 SF OFFICE W/ HVAC 22,140 TOTAL SF

FOUR 10X10 LOADING DOCK DOORS