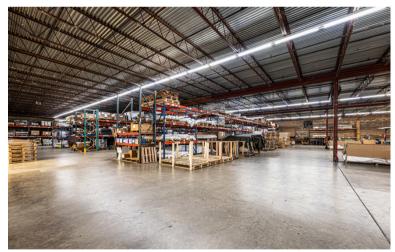

# 3340 20TH AVE SE NEWTON, NC

Discover unmatched functionality in this warehouse space boasting an impressive ceilings ranging from 14'2"-16' (14'2" clear) perfect for maximizing storage potential. Accompanied by a well-appointed 512 square feet office area, comprising two private offices, a welcoming reception space, and dedicated restroom facilities. Spanning a total of 22,140 square feet, this property offers ample room and efficiency. Situated strategically in Newton, NC, with the added convenience of four 10x10 loading docks, streamline your operations effortlessly. Adjoining property also available, both investment opportunities with active leases (Both for sale: \$1,449,900)

#### AERIAL & PROPERTY HIGHLIGHTS

14'2" CLEAR CEILINGS

PRIVATE RESTROOMS & OFFICES

GAS HEAT IN WAREHOUSE

512 SF OFFICE W/ HVAC 22,140 TOTAL SF

FOUR 10X10 LOADING DOCK DOORS