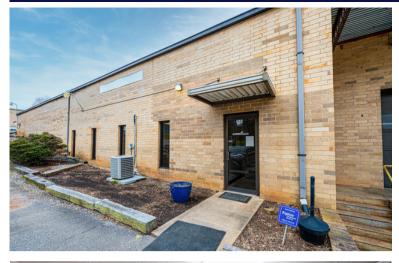

# 3340 20TH AVE SE NEWTON, NC

Discover unmatched functionality in this warehouse space boasting an impressive ceilings ranging from 14'2"-16' (14'2" clear) perfect for maximizing storage potential. Accompanied by a well-appointed 512 square feet office area, comprising two private offices, a welcoming reception space, and dedicated restroom facilities. Spanning a total of 22,140 square feet, this property offers ample room and efficiency. Situated strategically in Newton, NC, with the added convenience of four 10x10 loading docks, streamline your operations effortlessly. Adjoining property also available, both investment opportunities with active leases (Both for sale: \$1,449,900)

#### AERIAL & PROPERTY HIGHLIGHTS

14'2" CLEAR CEILINGS

PRIVATE RESTROOMS & OFFICES

GAS HEAT IN WAREHOUSE

512 SF OFFICE W/ HVAC 22,140 TOTAL SF

FOUR 10X10 LOADING DOCK DOORS