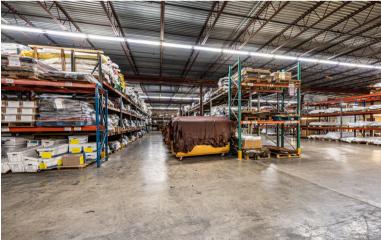

# 3340 20TH AVE SE NEWTON, NC

Discover unmatched functionality in this warehouse space boasting an impressive ceilings ranging from 14'2"-16' (14'2" clear) perfect for maximizing storage potential. Accompanied by a well-appointed 512 square feet office area, comprising two private offices, a welcoming reception space, and dedicated restroom facilities. Spanning a total of 22,140 square feet, this property offers ample room and efficiency. Situated strategically in Newton, NC, with the added convenience of four 10x10 loading docks, streamline your operations effortlessly. Adjoining property also available, both investment opportunities with active leases (Both for sale: \$1,449,900)

#### AERIAL & PROPERTY HIGHLIGHTS

14'2" CLEAR CEILINGS

PRIVATE RESTROOMS & OFFICES

GAS HEAT IN WAREHOUSE

512 SF OFFICE W/ HVAC 22,140 TOTAL SF

FOUR 10X10 LOADING DOCK DOORS