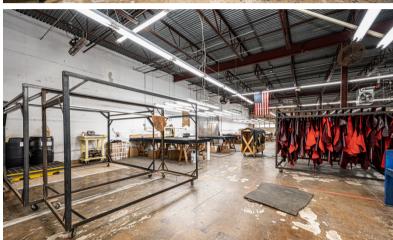

## 3350 20TH AVE SE NEWTON, NC

This prime property boasts a total of 24,498 square feet, with a spacious warehouse featuring impressive 14.16'-16.16' high ceilings. Inside, discover two private restrooms and nine private offices, providing a comfortable and professional workspace (1,900sf). Plus, enjoy seamless logistics with five 10x10 loading dock doors and a large 12x12 loading dock, making it perfect for efficient operations in a bustling industrial setting. Adjoining property also available, both investment opportunities with currently active leases (Both for sale: \$1,449,900).

## AERIAL & PROPERTY HIGHLIGHTS

14'1" - 16'1" CLEAR CEILINGS

PRIVATE RESTROOMS & 9 PRIVATE OFFICES

1,900 SF OFFICE

24,498 SF TOTAL

FIVE 10'x10' DOCK DOORS

12'x12' GROUND LEVEL DOOR