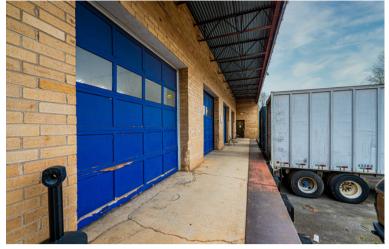

## 3350 20TH AVE SE NEWTON, NC

This prime property boasts a total of 24,498 square feet, with a spacious warehouse featuring impressive 14.16'-16.16' high ceilings. Inside, discover two private restrooms and nine private offices, providing a comfortable and professional workspace (1,900sf). Plus, enjoy seamless logistics with five 10x10 loading dock doors and a large 12x12 loading dock, making it perfect for efficient operations in a bustling industrial setting. Adjoining property also available, both investment opportunities with currently active leases (Both for sale: \$1,449,900).

## AERIAL & PROPERTY HIGHLIGHTS

14'1" - 16'1" CLEAR CEILINGS

PRIVATE RESTROOMS & 9 PRIVATE OFFICES

1,900 SF OFFICE

24,498 SF TOTAL

FIVE 10'x10' DOCK DOORS

12'x12' GROUND LEVEL DOOR