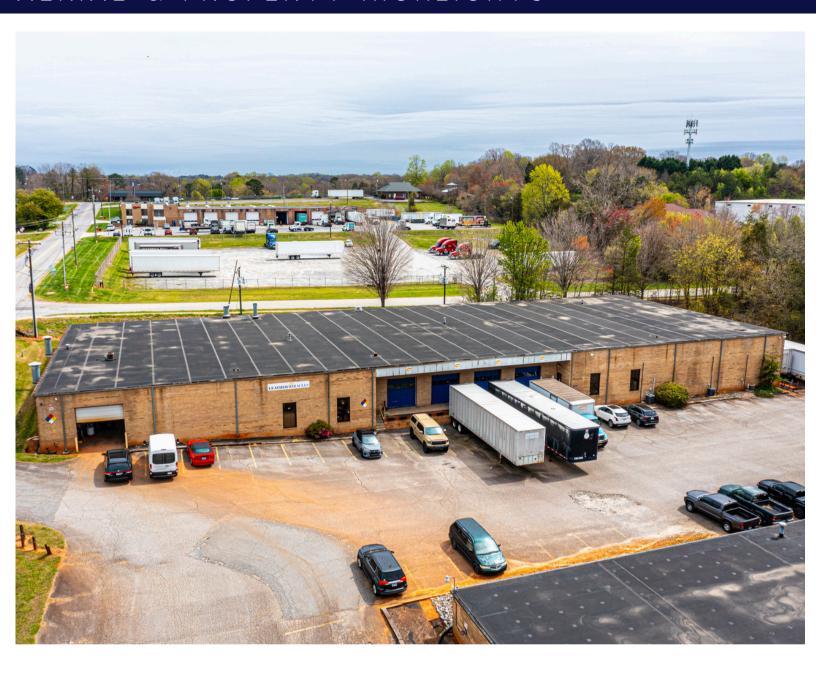

## 3350 20TH AVE SE NEWTON, NC

This prime property boasts a total of 24,498 square feet, with a spacious warehouse featuring impressive 14.16'-16.16' high ceilings. Inside, discover two private restrooms and nine private offices, providing a comfortable and professional workspace (1,900sf). Plus, enjoy seamless logistics with five 10x10 loading dock doors and a large 12x12 loading dock, making it perfect for efficient operations in a bustling industrial setting. Adjoining property also available, both investment opportunities with currently active leases (Both for sale: \$1,449,900).

## PROPERTY HIGHLIGHTS & PHOTOS

## AERIAL & PROPERTY HIGHLIGHTS

14'1" - 16'1" CLEAR CEILINGS

PRIVATE RESTROOMS & 9 PRIVATE OFFICES

1,900 SF OFFICE

24,498 SF TOTAL

FIVE 10'x10' DOCK DOORS

12'x12' GROUND LEVEL DOOR