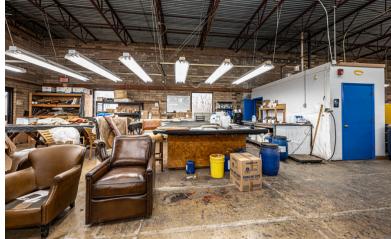

## 3350 20TH AVE SE NEWTON, NC

This prime property boasts a total of 24,498 square feet, with a spacious warehouse featuring impressive 14.16'-16.16' high ceilings. Inside, discover two private restrooms and nine private offices, providing a comfortable and professional workspace (1,900sf). Plus, enjoy seamless logistics with five 10x10 loading dock doors and a large 12x12 loading dock, making it perfect for efficient operations in a bustling industrial setting. Adjoining property also available, both investment opportunities with currently active leases (Both for sale: \$1,449,900).

## PROPERTY HIGHLIGHTS & PHOTOS