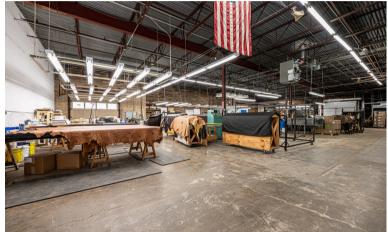

## 3350 20TH AVE SE NEWTON, NC

This prime property boasts a total of 24,498 square feet, with a spacious warehouse featuring impressive 14.16'-16.16' high ceilings. Inside, discover two private restrooms and nine private offices, providing a comfortable and professional workspace (1,900sf). Plus, enjoy seamless logistics with five 10x10 loading dock doors and a large 12x12 loading dock, making it perfect for efficient operations in a bustling industrial setting. Adjoining property also available, both investment opportunities with currently active leases (Both for sale: \$1,449,900).

## PROPERTY HIGHLIGHTS & PHOTOS