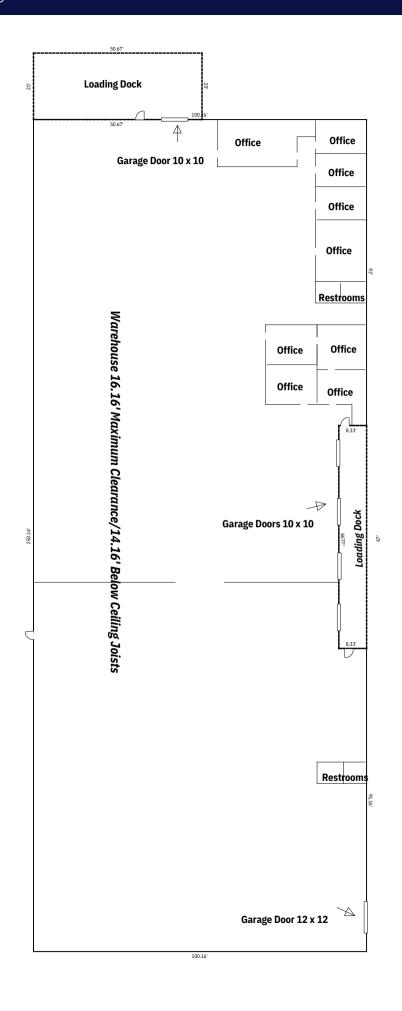

## 3350 20TH AVE SE NEWTON, NC

This prime property boasts a total of 24,498 square feet, with a spacious warehouse featuring impressive 14.16'-16.16' high ceilings. Inside, discover two private restrooms and nine private offices, providing a comfortable and professional workspace (1,900sf). Plus, enjoy seamless logistics with five 10x10 loading dock doors and a large 12x12 loading dock, making it perfect for efficient operations in a bustling industrial setting. Adjoining property also available, both investment opportunities with currently active leases (Both for sale: \$1,449,900).

## AERIAL & PROPERTY HIGHLIGHTS

14'1" - 16'1" CLEAR CEILINGS

PRIVATE RESTROOMS & 9 PRIVATE OFFICES

1,900 SF OFFICE

24,498 SF TOTAL

FIVE 10'x10' DOCK DOORS

12'x12' GROUND LEVEL DOOR