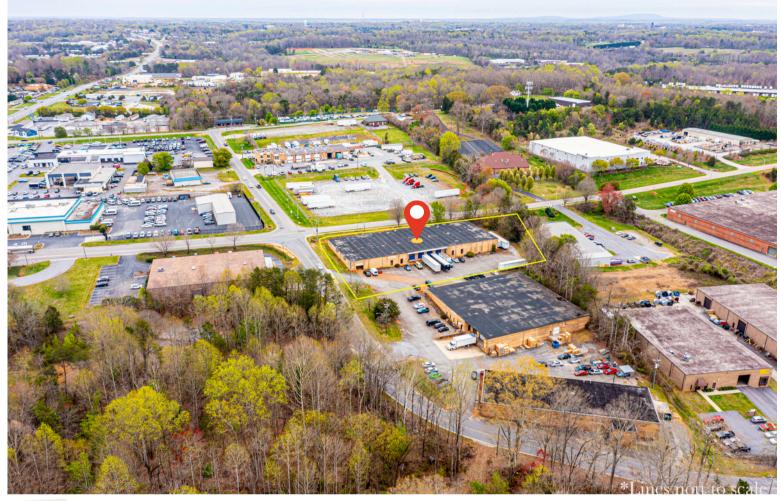

## AERIAL & PROPERTY HIGHLIGHTS

14'1" - 16'1" CLEAR CEILINGS

PRIVATE RESTROOMS & 9 PRIVATE OFFICES

1,900 SF OFFICE

24,498 SF TOTAL

FIVE 10'x10' DOCK DOORS

12'x12' GROUND LEVEL DOOR

## 3350 20TH AVE SE NEWTON, NC

This prime property boasts a total of 24,498 square feet, with a spacious warehouse featuring impressive 14.16'-16.16' high ceilings. Inside, discover two private restrooms and nine private offices, providing a comfortable and professional workspace (1,900sf). Plus, enjoy seamless logistics with five 10x10 loading dock doors and a large 12x12 loading dock, making it perfect for efficient operations in a bustling industrial setting. Adjoining property also available, both investment opportunities with currently active leases (Both for sale: \$1,449,900).