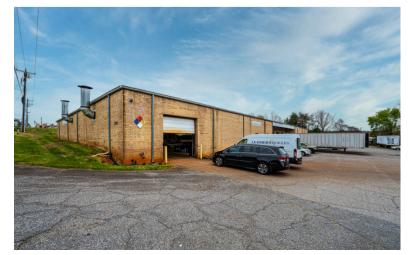

## 3350 20TH AVE SE NEWTON, NC

This prime property boasts a total of 24,498 square feet, with a spacious warehouse featuring impressive 14.16'-16.16' high ceilings. Inside, discover two private restrooms and nine private offices, providing a comfortable and professional workspace (1,900sf). Plus, enjoy seamless logistics with five 10x10 loading dock doors and a large 12x12 loading dock, making it perfect for efficient operations in a bustling industrial setting. Adjoining property also available, both investment opportunities with currently active leases (Both for sale: \$1,449,900).

## PROPERTY HIGHLIGHTS & PHOTOS