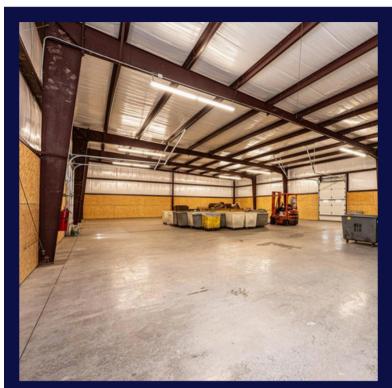

# 1410 13TH ST SW HICKORY, NC

Unlock the potential of this expansive 24,418 sq ft manufacturing warehouse, now available for sale at \$1,225,000. Featuring 3 dock doors, 2 ground-level doors, 6 private restrooms, a blend blend of functionality and comfort. The space boasts LED lighting, 12'-16' ceilings, concrete warehouse floors, carpeted offices, electric heat, and central AC. Paved and gravel parking, security system, and a gated entrance ensure convenience and safety. With 3-phase power (480V, 1200A) and a pre-installed boiler, this property is a strategic investment opportunity. Adjacent, 4.99 acre lot also available (PIN #279220827144)

# PROPERTY HIGHLIGHTS & PHOTOS