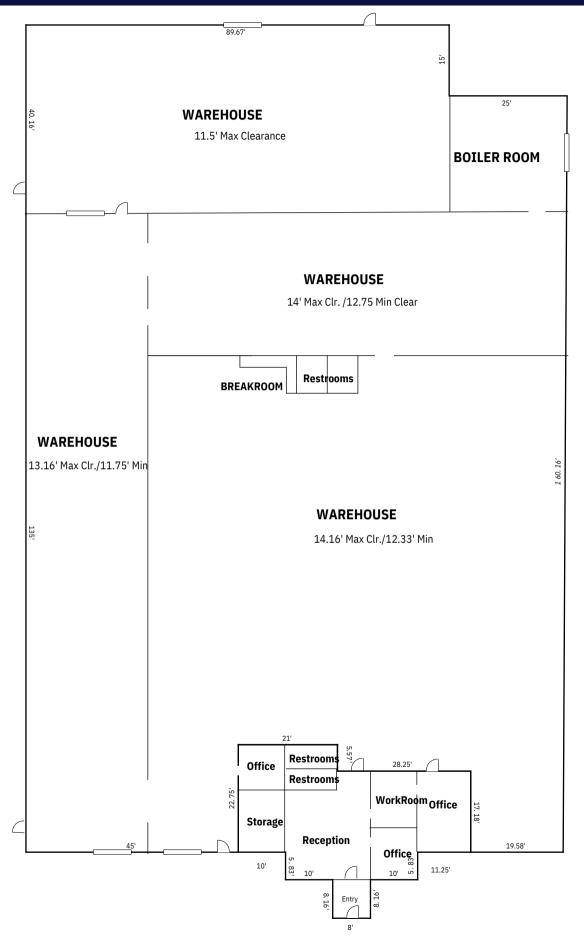

# 1410 13TH ST SW HICKORY, NC

Unlock the potential of this expansive 24,418 sq ft manufacturing warehouse, now available for sale at \$1,225,000. Featuring 3 dock doors, 2 ground-level doors, 6 private restrooms, a blend blend of functionality and comfort. The space boasts LED lighting, 12'-16' ceilings, concrete warehouse floors, carpeted offices, electric heat, and central AC. Paved and gravel parking, security system, and a gated entrance ensure convenience and safety. With 3-phase power (480V, 1200A) and a pre-installed boiler, this property is a strategic investment opportunity. Adjacent, 4.99 acre lot also available (PIN #279220827144)

## FLOORPLANS