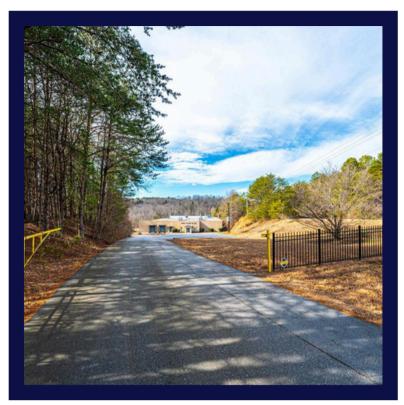

# 1410 13TH ST SW HICKORY, NC

Unlock the potential of this expansive 24,418 sq ft manufacturing warehouse, now available for sale at \$1,225,000. Featuring 3 dock doors, 2 ground-level doors, 6 private restrooms, a blend blend of functionality and comfort. The space boasts LED lighting, 12'-16' ceilings, concrete warehouse floors, carpeted offices, electric heat, and central AC. Paved and gravel parking, security system, and a gated entrance ensure convenience and safety. With 3-phase power (480V, 1200A) and a pre-installed boiler, this property is a strategic investment opportunity. Adjacent, 4.99 acre lot also available (PIN #279220827144)

# PROPERTY HIGHLIGHTS & PHOTOS