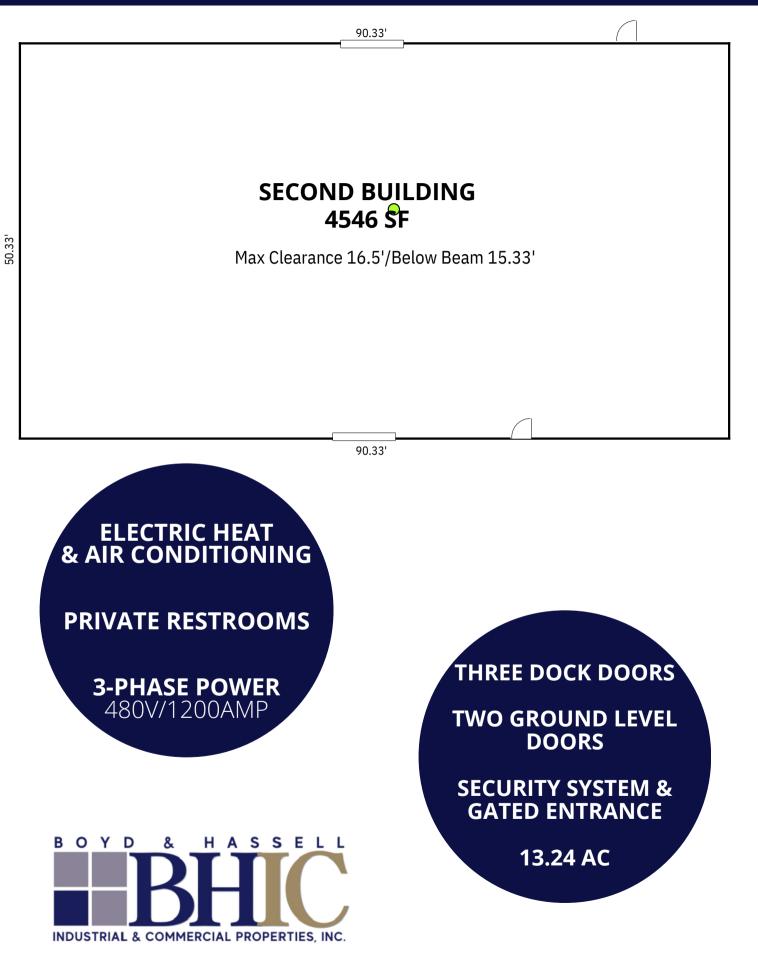

# 1410 13TH ST SW HICKORY, NC

Unlock the potential of this expansive 24,418 sq ft manufacturing warehouse, now available for sale at \$1,225,000. Featuring 3 dock doors, 2 ground-level doors, 6 private restrooms, a blend blend of functionality and comfort. The space boasts LED lighting, 12'-16' ceilings, concrete warehouse floors, carpeted offices, electric heat, and central AC. Paved and gravel parking, security system, and a gated entrance ensure convenience and safety. With 3-phase power (480V, 1200A) and a pre-installed boiler, this property is a strategic investment opportunity. Adjacent, 4.99 acre lot also available (PIN #279220827144)

## FLOORPLANS