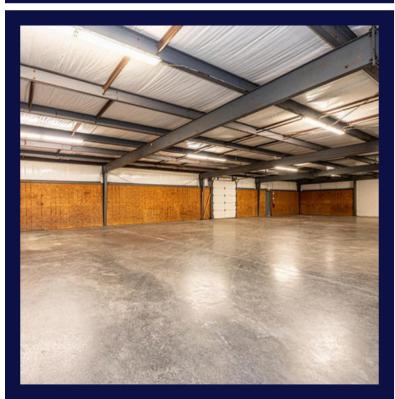

# 1410 13TH ST SW HICKORY, NC

Unlock the potential of this expansive 24,418 sq ft manufacturing warehouse, now available for sale at \$1,225,000. Featuring 3 dock doors, 2 ground-level doors, 6 private restrooms, a blend blend of functionality and comfort. The space boasts LED lighting, 12'-16' ceilings, concrete warehouse floors, carpeted offices, electric heat, and central AC. Paved and gravel parking, security system, and a gated entrance ensure convenience and safety. With 3-phase power (480V, 1200A) and a pre-installed boiler, this property is a strategic investment opportunity. Adjacent, 4.99 acre lot also available (PIN #279220827144)

# PROPERTY HIGHLIGHTS & PHOTOS