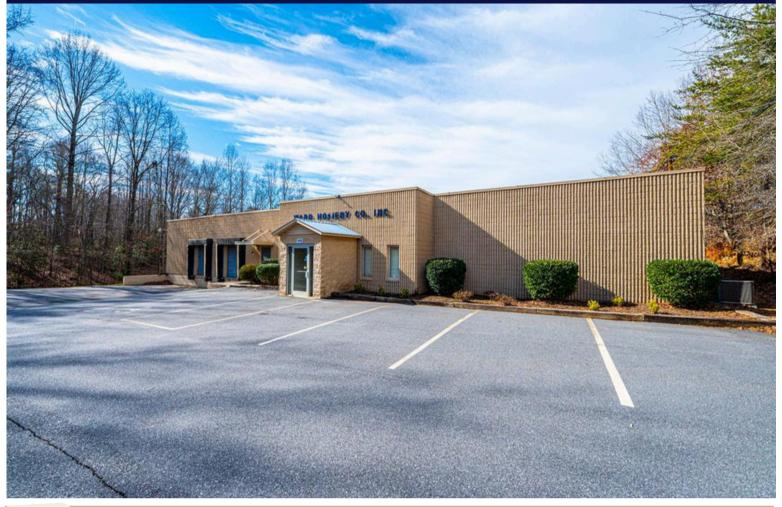

# 1410 13TH ST SW HICKORY, NC

Unlock the potential of this expansive 24,418 sq ft manufacturing warehouse, now available for sale at \$1,225,000. Featuring 3 dock doors, 2 ground-level doors, 6 private restrooms, a blend blend of functionality and comfort. The space boasts LED lighting, 12'-16' ceilings, concrete warehouse floors, carpeted offices, electric heat, and central AC. Paved and gravel parking, security system, and a gated entrance ensure convenience and safety. With 3-phase power (480V, 1200A) and a pre-installed boiler, this property is a strategic investment opportunity. Adjacent, 4.99 acre lot also available (PIN #279220827144)

# PROPERTY HIGHLIGHTS & PHOTOS