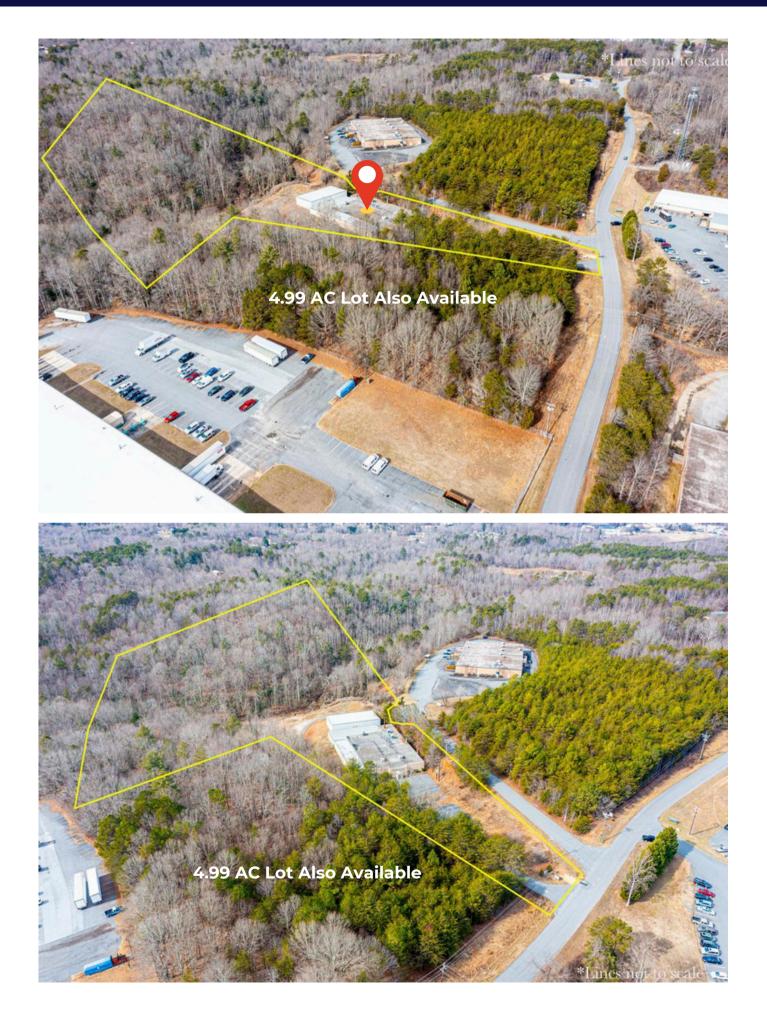

# 1410 13TH ST SW HICKORY, NC

Unlock the potential of this expansive 24,418 sq ft manufacturing warehouse, now available for sale at \$1,225,000. Featuring 3 dock doors, 2 ground-level doors, 6 private restrooms, a blend blend of functionality and comfort. The space boasts LED lighting, 12'-16' ceilings, concrete warehouse floors, carpeted offices, electric heat, and central AC. Paved and gravel parking, security system, and a gated entrance ensure convenience and safety. With 3-phase power (480V, 1200A) and a pre-installed boiler, this property is a strategic investment opportunity. Adjacent, 4.99 acre lot also available (PIN #279220827144)

### AERIAL PHOTOS