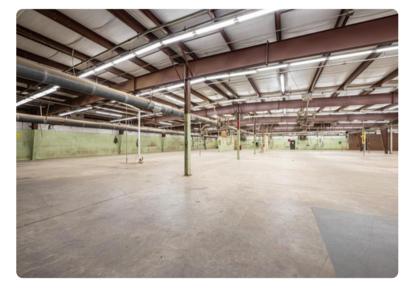

## 1120 IST ST W CONOVER, NC

This exceptional industrial property features 32,500 square feet of space, including a 5,000 square foot lumber shed. Boasting ceiling heights ranging from 11'3" to 12'8", updated roof and new LED lighting, three dock height doors, one ground level door, and approximately 1,000 square feet allocated to office and bathroom amenities! It offers a flexible solution for manufacturing or distribution needs, and there is potential for a fenced yard or shed.

## AERIAL & PROPERTY HIGHLIGHTS

32,500 SF BUILDING +ADDL 5,000 SF LUMBER SHED

<u>NEWLY UPDATED</u> ROOF & LED LIGHTING

> 11'3"-12'8" CLEAR CEILING HEIGHT

**3 DOCK DOORS** 

1 GROUND-LEVEL DOOR

POTENTIAL FOR FENCED YARD/SHED