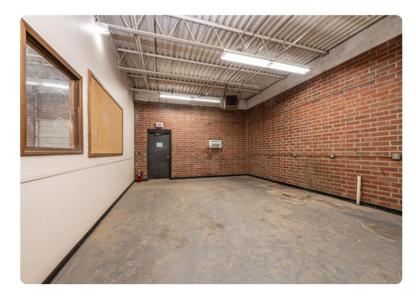

## 1120 IST ST W CONOVER, NC

This exceptional industrial property features 32,500 square feet of space, including a 5,000 square foot lumber shed. Boasting ceiling heights ranging from 11'3" to 12'8", updated roof and new LED lighting, three dock height doors, one ground level door, and approximately 1,000 square feet allocated to office and bathroom amenities! It offers a flexible solution for manufacturing or distribution needs, and there is potential for a fenced yard or shed.

## AERIAL & PROPERTY HIGHLIGHTS

32,500 SF BUILDING +ADDL 5,000 SF LUMBER SHED

<u>NEWLY UPDATED</u> ROOF & LED LIGHTING

> 11'3"-12'8" CLEAR CEILING HEIGHT

**3 DOCK DOORS** 

1 GROUND-LEVEL DOOR

POTENTIAL FOR FENCED YARD/SHED