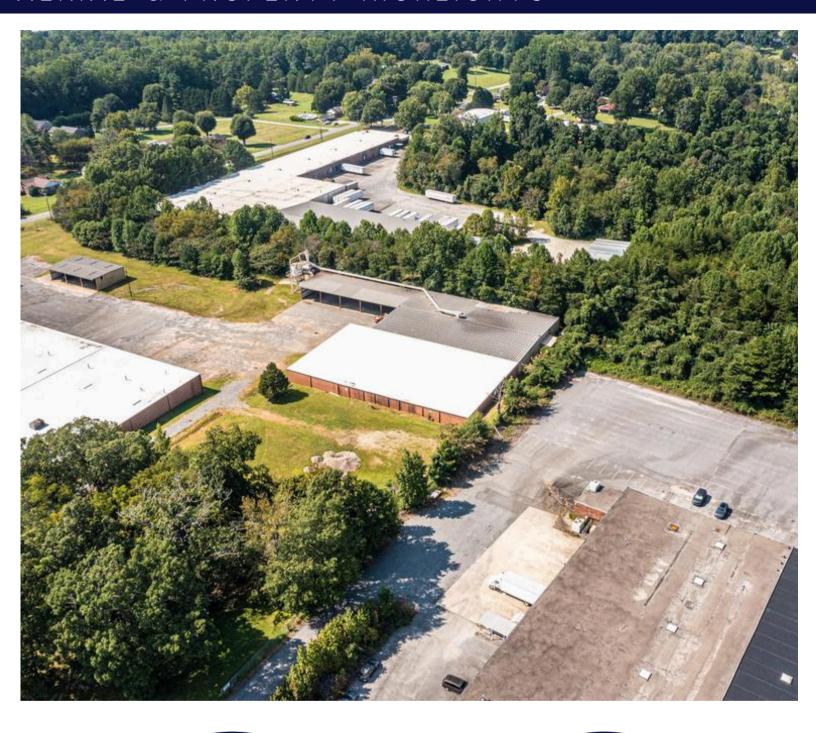

## AERIAL & PROPERTY HIGHLIGHTS

32,500 SF BUILDING +ADDL 5,000 SF LUMBER SHED

<u>NEWLY UPDATED</u> ROOF & LED LIGHTING

> 11'3"-12'8" CLEAR CEILING HEIGHT

**3 DOCK DOORS** 

1 GROUND-LEVEL DOOR

POTENTIAL FOR FENCED YARD/SHED