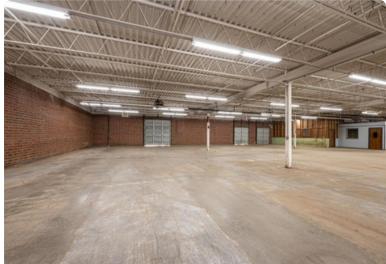

## 1120 IST ST W CONOVER, NC

This exceptional industrial property features 32,500 square feet of space, including a 5,000 square foot lumber shed. Boasting ceiling heights ranging from 11'3" to 12'8", updated roof and new LED lighting, three dock height doors, one ground level door, and approximately 1,000 square feet allocated to office and bathroom amenities! It offers a flexible solution for manufacturing or distribution needs, and there is potential for a fenced yard or shed.

## AERIAL & PROPERTY HIGHLIGHTS

32,500 SF BUILDING +ADDL 5,000 SF LUMBER SHED

<u>NEWLY UPDATED</u> ROOF & LED LIGHTING

> 11'3"-12'8" CLEAR CEILING HEIGHT

**3 DOCK DOORS** 

1 GROUND-LEVEL DOOR

POTENTIAL FOR FENCED YARD/SHED