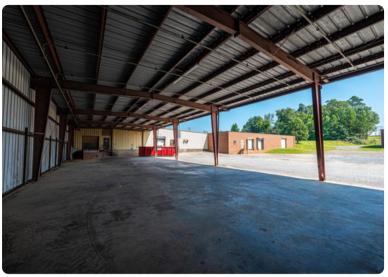

## 1120 IST ST W CONOVER, NC

This exceptional industrial property features 32,500 square feet of space, including a 5,000 square foot lumber shed. Boasting ceiling heights ranging from 11'3" to 12'8", updated roof and new LED lighting, three dock height doors, one ground level door, and approximately 1,000 square feet allocated to office and bathroom amenities! It offers a flexible solution for manufacturing or distribution needs, and there is potential for a fenced yard or shed.

## AERIAL & PROPERTY HIGHLIGHTS

32,500 SF BUILDING +ADDL 5,000 SF LUMBER SHED

<u>NEWLY UPDATED</u> ROOF & LED LIGHTING

> 11'3"-12'8" CLEAR CEILING HEIGHT

**3 DOCK DOORS** 

1 GROUND-LEVEL DOOR

POTENTIAL FOR FENCED YARD/SHED