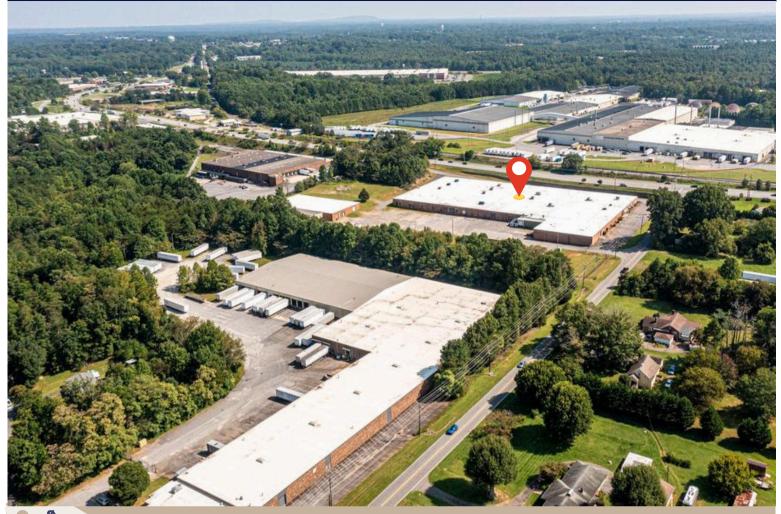

## 1120 IST ST W CONOVER, NC

This exceptional industrial property features 32,500 square feet of space, including a 5,000 square foot lumber shed. Boasting ceiling heights ranging from 11'3" to 12'8", updated roof and new LED lighting, three dock height doors, one ground level door, and approximately 1,000 square feet allocated to office and bathroom amenities! It offers a flexible solution for manufacturing or distribution needs, and there is potential for a fenced yard or shed.

## AERIAL & PROPERTY HIGHLIGHTS

32,500 SF BUILDING +ADDL 5,000 SF LUMBER SHED

<u>NEWLY UPDATED</u> ROOF & LED LIGHTING

> 11'3"-12'8" CLEAR CEILING HEIGHT

**3 DOCK DOORS** 

1 GROUND-LEVEL DOOR

POTENTIAL FOR FENCED YARD/SHED