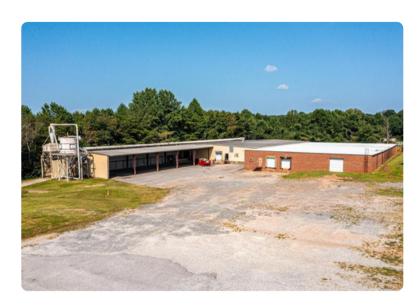

## 1120 IST ST W CONOVER, NC

This exceptional industrial property features 32,500 square feet of space, including a 5,000 square foot lumber shed. Boasting ceiling heights ranging from 11'3" to 12'8", updated roof and new LED lighting, three dock height doors, one ground level door, and approximately 1,000 square feet allocated to office and bathroom amenities! It offers a flexible solution for manufacturing or distribution needs, and there is potential for a fenced yard or shed.

## AERIAL & PROPERTY HIGHLIGHTS

32,500 SF BUILDING +ADDL 5,000 SF LUMBER SHED

<u>NEWLY UPDATED</u> ROOF & LED LIGHTING

> 11'3"-12'8" CLEAR CEILING HEIGHT

**3 DOCK DOORS** 

1 GROUND-LEVEL DOOR

POTENTIAL FOR FENCED YARD/SHED