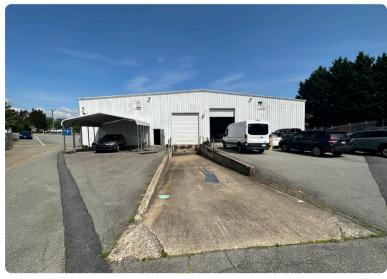

## 1130 16TH ST NE HICKORY, NC

Unit B offers approximately 12,125 square feet and 20 foot ceilings. The roof, newly installed in 2020, guarantees both durability and protection. Additionally, a new fence was added in 2022, offering enhanced security and privacy for your business operations. The space is equipped with three roll-up doors, including one with a convenient drive-in pit, facilitating seamless loading and unloading processes.

## AERIAL & PROPERTY HIGHLIGHTS

<u>NEW</u> ROOF UPDATED IN 2020

NEW FENCE
INSTALLED IN 2022

12,125 SQUARE FEET

(3) THREE
ROLL-UP DOORS
ONE W/ DRIVE-IN PIT