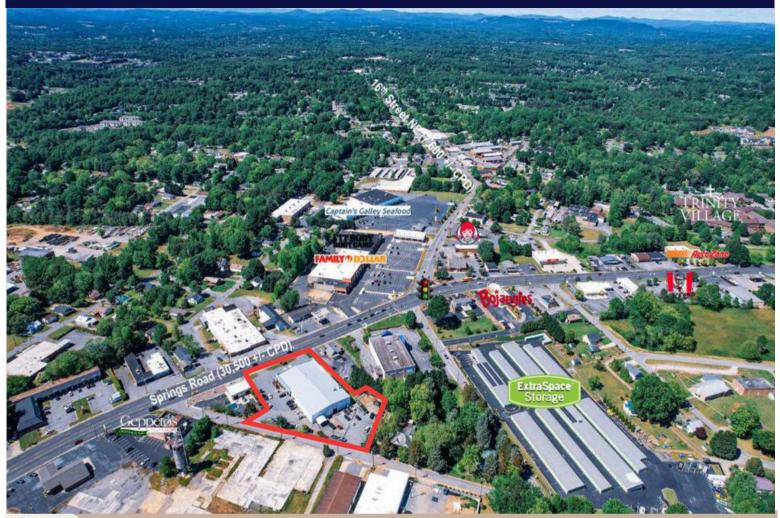

## 1130 16TH ST NE HICKORY, NC

Unit B offers approximately 12,125 square feet and 20 foot ceilings. The roof, newly installed in 2020, guarantees both durability and protection. Additionally, a new fence was added in 2022, offering enhanced security and privacy for your business operations. The space is equipped with three roll-up doors, including one with a convenient drive-in pit, facilitating seamless loading and unloading processes.

## AERIAL & PROPERTY HIGHLIGHTS

<u>NEW</u> ROOF UPDATED IN 2020

NEW FENCE
INSTALLED IN 2022

12,125 SQUARE FEET

(3) THREE
ROLL-UP DOORS
ONE W/ DRIVE-IN PIT