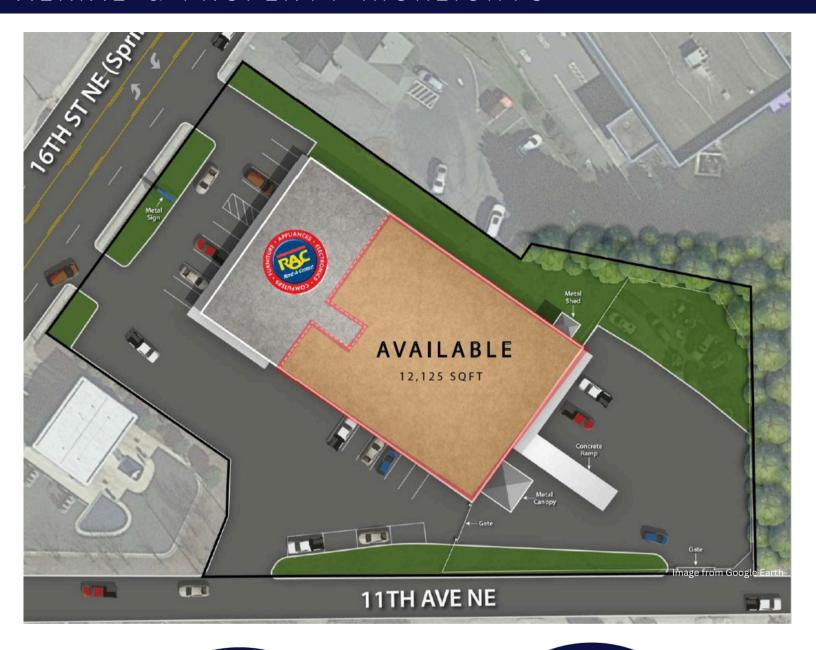

## 1130 16TH ST NE HICKORY, NC

Unit B offers approximately 12,125 square feet and 20 foot ceilings. The roof, newly installed in 2020, guarantees both durability and protection. Additionally, a new fence was added in 2022, offering enhanced security and privacy for your business operations. The space is equipped with three roll-up doors, including one with a convenient drive-in pit, facilitating seamless loading and unloading processes.

## AERIAL & PROPERTY HIGHLIGHTS

<u>NEW</u> ROOF UPDATED IN 2020

NEW FENCE
INSTALLED IN 2022

12,125 SQUARE FEET

(3) THREE
ROLL-UP DOORS
ONE W/ DRIVE-IN PIT