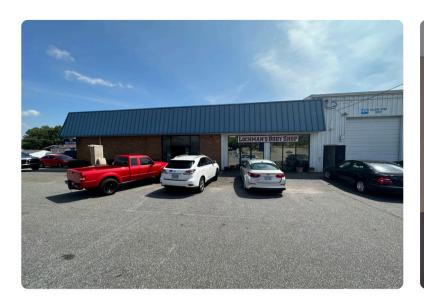

## 1130 16TH ST NE HICKORY, NC

Unit B offers approximately 12,125 square feet and 20 foot ceilings. The roof, newly installed in 2020, guarantees both durability and protection. Additionally, a new fence was added in 2022, offering enhanced security and privacy for your business operations. The space is equipped with three roll-up doors, including one with a convenient drive-in pit, facilitating seamless loading and unloading processes.