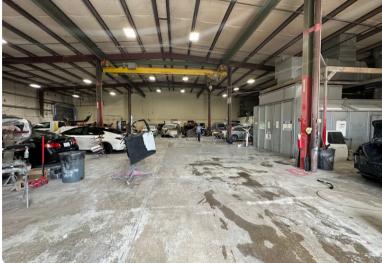

## 1130 16TH ST NE HICKORY, NC

Unit B offers approximately 12,125 square feet and 20 foot ceilings. The roof, newly installed in 2020, guarantees both durability and protection. Additionally, a new fence was added in 2022, offering enhanced security and privacy for your business operations. The space is equipped with three roll-up doors, including one with a convenient drive-in pit, facilitating seamless loading and unloading processes.

## AERIAL & PROPERTY HIGHLIGHTS

<u>NEW</u> ROOF UPDATED IN 2020

NEW FENCE
INSTALLED IN 2022

12,125 SQUARE FEET

(3) THREE
ROLL-UP DOORS
ONE W/ DRIVE-IN PIT