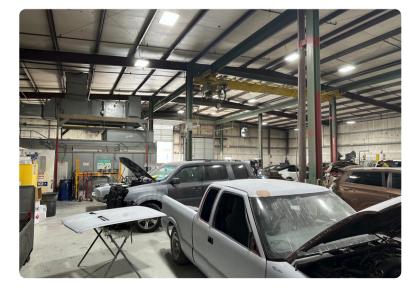

## 1130 16TH ST NE HICKORY, NC

Unit B offers approximately 12,125 square feet and 20 foot ceilings. The roof, newly installed in 2020, guarantees both durability and protection. Additionally, a new fence was added in 2022, offering enhanced security and privacy for your business operations. The space is equipped with three roll-up doors, including one with a convenient drive-in pit, facilitating seamless loading and unloading processes.

## AERIAL & PROPERTY HIGHLIGHTS

<u>NEW</u> ROOF UPDATED IN 2020

NEW FENCE
INSTALLED IN 2022

12,125 SQUARE FEET

(3) THREE
ROLL-UP DOORS
ONE W/ DRIVE-IN PIT