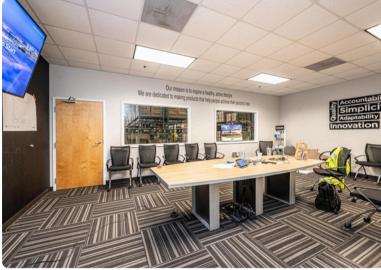

## 1210 25TH ST PL SE HICKORY, NC

Discover exceptional functionality and versatility in this 40,000 square foot industrial warehouse. Featuring 6 docks doors (8'X9') and 2 ground-level doors (10'x10'), this space is designed for seamless logistics and accessibility. Fully equipped with air conditioning and gas heat throughout, it ensures optimal working conditions year-round. The warehouse offers a generous 14 feet of clear height, ideal for manufacturing, distribution, or storage.

ENTIRE FACILITY IS FULLY AIR CONDITIONED & GAS HEATED

14'CLEAR HEIGHT CEILINGS IN WAREHOUSE 40,000 SQUARE FEET

6 DOCK DOORS (8'x9')

2 GROUND LEVEL DOORS (10'x10')