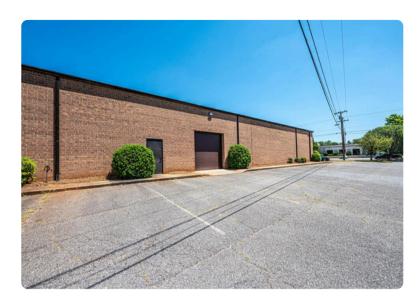

## 1210 25TH ST PL SE HICKORY, NC

Discover exceptional functionality and versatility in this 40,000 square foot industrial warehouse. Featuring 6 docks doors (8'X9') and 2 ground-level doors (10'x10'), this space is designed for seamless logistics and accessibility. Fully equipped with air conditioning and gas heat throughout, it ensures optimal working conditions year-round. The warehouse offers a generous 14 feet of clear height, ideal for manufacturing, distribution, or storage.

ENTIRE FACILITY IS FULLY AIR CONDITIONED & GAS HEATED

14'CLEAR HEIGHT CEILINGS IN WAREHOUSE 40,000 SQUARE FEET

6 DOCK DOORS (8'x9')

2 GROUND LEVEL DOORS (10'x10')