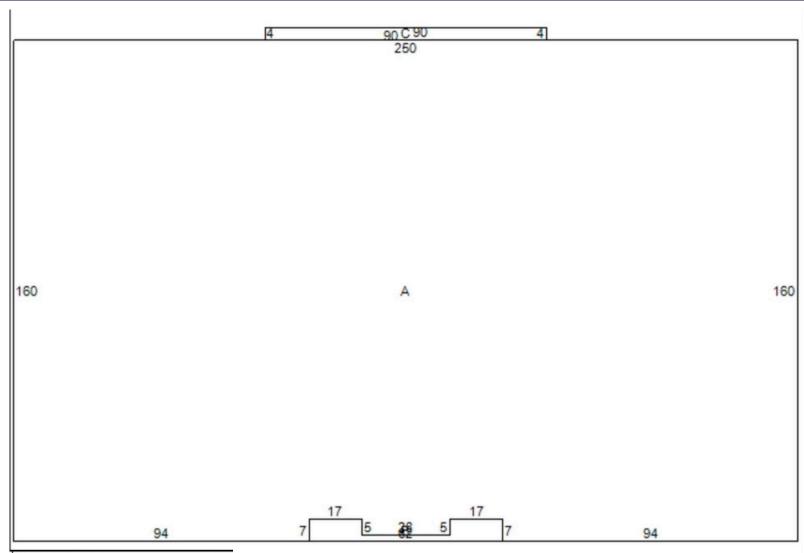

## FLOOR PLAN & PROPERTY HIGHLIGHTS

| ID | Code | Description          | Area   |
|----|------|----------------------|--------|
| A  | 44   | LIGHT MANUFACTURING  | 39706  |
| В  | RP1  | PORCH-OPEN           | 294    |
| C  | CP5  | CANOPY ONLY          | 360    |
| D  | 85   | ENCLOSURE            | 2924*  |
| E  | SS1  | SPRINK SYS/WET PIPE  | 0      |
| F  | OD1  | OVERHEAD DR-WOOD/MTL | 0      |
| G  | OD1  | OVERHEAD DR-WOOD/MTL | 0      |
| Н  | PA1C | PAVING-ASPHALT PARK  | 30000° |
|    |      |                      |        |