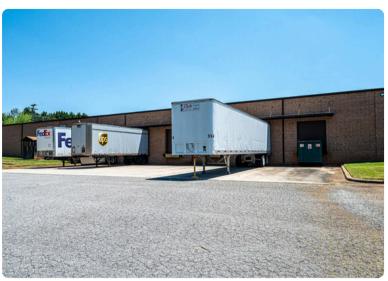

## 1210 25TH ST PL SE HICKORY, NC

Discover exceptional functionality and versatility in this 40,000 square foot industrial warehouse. Featuring 6 docks doors (8'X9') and 2 ground-level doors (10'x10'), this space is designed for seamless logistics and accessibility. Fully equipped with air conditioning and gas heat throughout, it ensures optimal working conditions year-round. The warehouse offers a generous 14 feet of clear height, ideal for manufacturing, distribution, or storage.

ENTIRE FACILITY IS FULLY AIR CONDITIONED & GAS HEATED

14'CLEAR HEIGHT CEILINGS IN WAREHOUSE 40,000 SQUARE FEET

6 DOCK DOORS (8'x9')

2 GROUND LEVEL DOORS (10'x10')