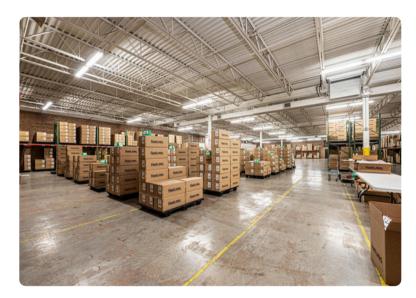

## 1210 25TH ST PL SE HICKORY, NC

Discover exceptional functionality and versatility in this 40,000 square foot industrial warehouse. Featuring 6 docks doors (8'X9') and 2 ground-level doors (10'x10'), this space is designed for seamless logistics and accessibility. Fully equipped with air conditioning and gas heat throughout, it ensures optimal working conditions year-round. The warehouse offers a generous 14 feet of clear height, ideal for manufacturing, distribution, or storage.

ENTIRE FACILITY IS FULLY AIR CONDITIONED & GAS HEATED

14'CLEAR HEIGHT CEILINGS IN WAREHOUSE 40,000 SQUARE FEET

6 DOCK DOORS (8'x9')

2 GROUND LEVEL DOORS (10'x10')