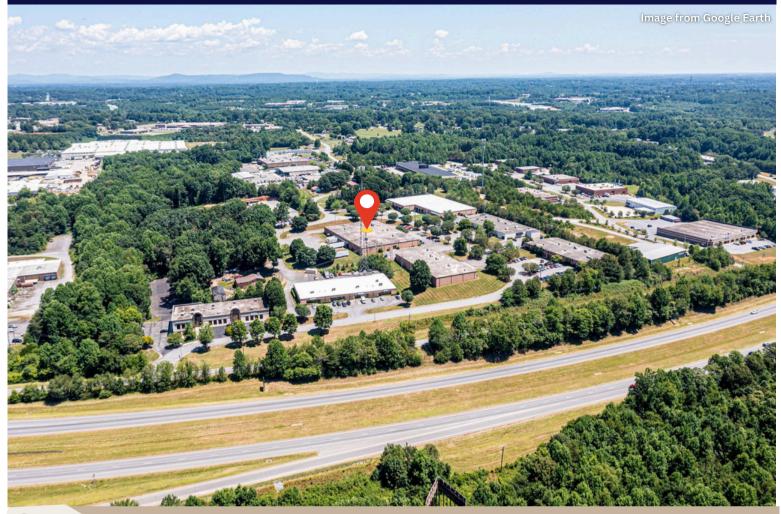

## 1210 25TH ST PL SE HICKORY, NC

Discover exceptional functionality and versatility in this 40,000 square foot industrial warehouse. Featuring 6 docks doors (8'X9') and 2 ground-level doors (10'x10'), this space is designed for seamless logistics and accessibility. Fully equipped with air conditioning and gas heat throughout, it ensures optimal working conditions year-round. The warehouse offers a generous 14 feet of clear height, ideal for manufacturing, distribution, or storage.

ENTIRE FACILITY IS FULLY AIR CONDITIONED & GAS HEATED

14'CLEAR HEIGHT CEILINGS IN WAREHOUSE 40,000 SQUARE FEET

6 DOCK DOORS (8'x9')

2 GROUND LEVEL DOORS (10'x10')