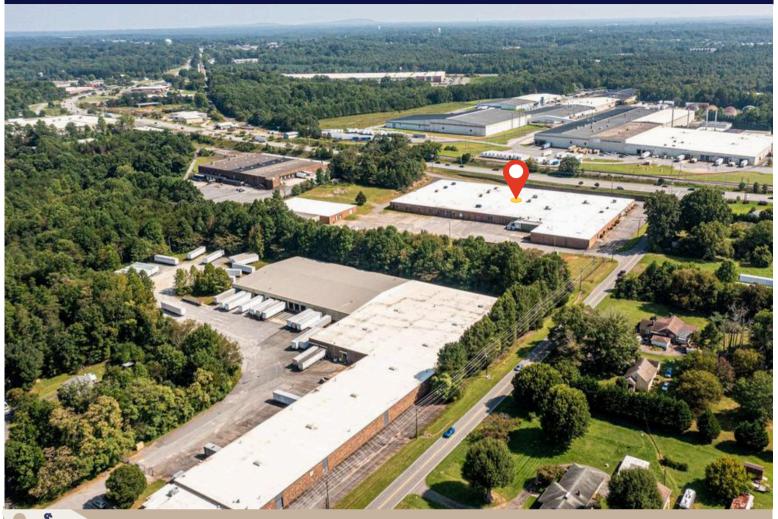

## 1120 IST ST W CONOVER, NC

This exceptional industrial property features 32,500 square feet of space, including a 5,000 square covered area. Boasting ceiling heights ranging from 11'3" to 12'8", updated roof and new LED lighting, three dock height doors, one ground level door, and approximately 1,000 square feet allocated to office and bathroom amenities! It offers a flexible solution for manufacturing or distribution needs, and there is potential for a fenced yard or shed.

## AERIAL & PROPERTY HIGHLIGHTS

32,500 SF BUILDING +ADDL 5,000 SF COVERED AREA

NEWLY UPDATED
ROOF & LED LIGHTING

11'3"-12'8" CLEAR CEILING HEIGHT **3 DOCK DOORS** 

1 GROUND-LEVEL DOOR

POTENTIAL FOR FENCED YARD/SHED