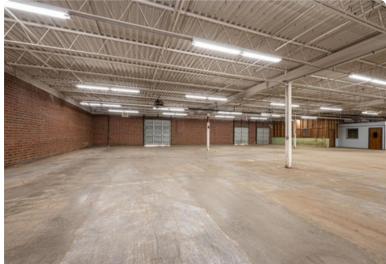

## 1120 IST ST W CONOVER, NC

This exceptional industrial property features 32,500 square feet of space, including a 5,000 square covered area. Boasting ceiling heights ranging from 11'3" to 12'8", updated roof and new LED lighting, three dock height doors, one ground level door, and approximately 1,000 square feet allocated to office and bathroom amenities! It offers a flexible solution for manufacturing or distribution needs, and there is potential for a fenced yard or shed.

## AERIAL & PROPERTY HIGHLIGHTS

32,500 SF BUILDING +ADDL 5,000 SF COVERED AREA

NEWLY UPDATED
ROOF & LED LIGHTING

11'3"-12'8" CLEAR CEILING HEIGHT **3 DOCK DOORS** 

1 GROUND-LEVEL DOOR

POTENTIAL FOR FENCED YARD/SHED