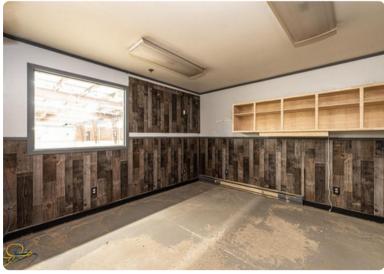

## 1120 IST ST W CONOVER, NC

This exceptional industrial property features 32,500 square feet of space, including a 5,000 square covered area. Boasting ceiling heights ranging from 11'3" to 12'8", updated roof and new LED lighting, three dock height doors, one ground level door, and approximately 1,000 square feet allocated to office and bathroom amenities! It offers a flexible solution for manufacturing or distribution needs, and there is potential for a fenced yard or shed.

## AERIAL & PROPERTY HIGHLIGHTS

32,500 SF BUILDING +ADDL 5,000 SF COVERED AREA

NEWLY UPDATED
ROOF & LED LIGHTING

11'3"-12'8" CLEAR CEILING HEIGHT **3 DOCK DOORS** 

1 GROUND-LEVEL DOOR

POTENTIAL FOR FENCED YARD/SHED