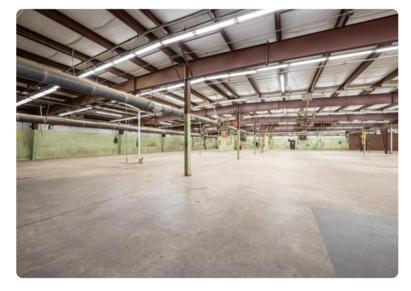

## 1120 IST ST W CONOVER, NC

This exceptional industrial property features 32,500 square feet of space, including a 5,000 square covered area. Boasting ceiling heights ranging from 11'3" to 12'8", updated roof and new LED lighting, three dock height doors, one ground level door, and approximately 1,000 square feet allocated to office and bathroom amenities! It offers a flexible solution for manufacturing or distribution needs, and there is potential for a fenced yard or shed.

## AERIAL & PROPERTY HIGHLIGHTS

32,500 SF BUILDING +ADDL 5,000 SF COVERED AREA

NEWLY UPDATED
ROOF & LED LIGHTING

11'3"-12'8" CLEAR CEILING HEIGHT **3 DOCK DOORS** 

1 GROUND-LEVEL DOOR

POTENTIAL FOR FENCED YARD/SHED