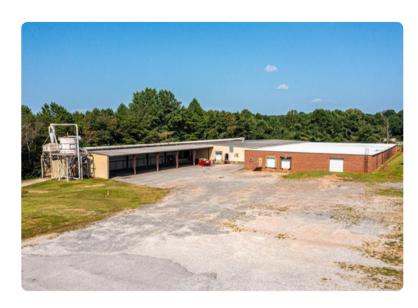

## 1120 IST ST W CONOVER, NC

This exceptional industrial property features 32,500 square feet of space, including a 5,000 square covered area. Boasting ceiling heights ranging from 11'3" to 12'8", updated roof and new LED lighting, three dock height doors, one ground level door, and approximately 1,000 square feet allocated to office and bathroom amenities! It offers a flexible solution for manufacturing or distribution needs, and there is potential for a fenced yard or shed.

## AERIAL & PROPERTY HIGHLIGHTS

32,500 SF BUILDING +ADDL 5,000 SF COVERED AREA

NEWLY UPDATED
ROOF & LED LIGHTING

11'3"-12'8" CLEAR CEILING HEIGHT **3 DOCK DOORS** 

1 GROUND-LEVEL DOOR

POTENTIAL FOR FENCED YARD/SHED