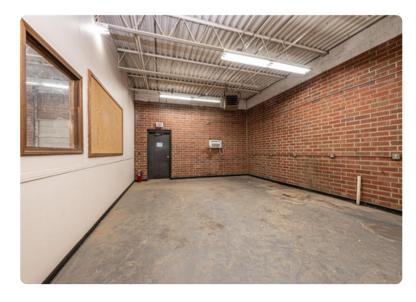

## 1120 IST ST W CONOVER, NC

This exceptional industrial property features 32,500 square feet of space, including a 5,000 square covered area. Boasting ceiling heights ranging from 11'3" to 12'8", updated roof and new LED lighting, three dock height doors, one ground level door, and approximately 1,000 square feet allocated to office and bathroom amenities! It offers a flexible solution for manufacturing or distribution needs, and there is potential for a fenced yard or shed.

## AERIAL & PROPERTY HIGHLIGHTS

32,500 SF BUILDING +ADDL 5,000 SF COVERED AREA

NEWLY UPDATED
ROOF & LED LIGHTING

11'3"-12'8" CLEAR CEILING HEIGHT **3 DOCK DOORS** 

1 GROUND-LEVEL DOOR

POTENTIAL FOR FENCED YARD/SHED