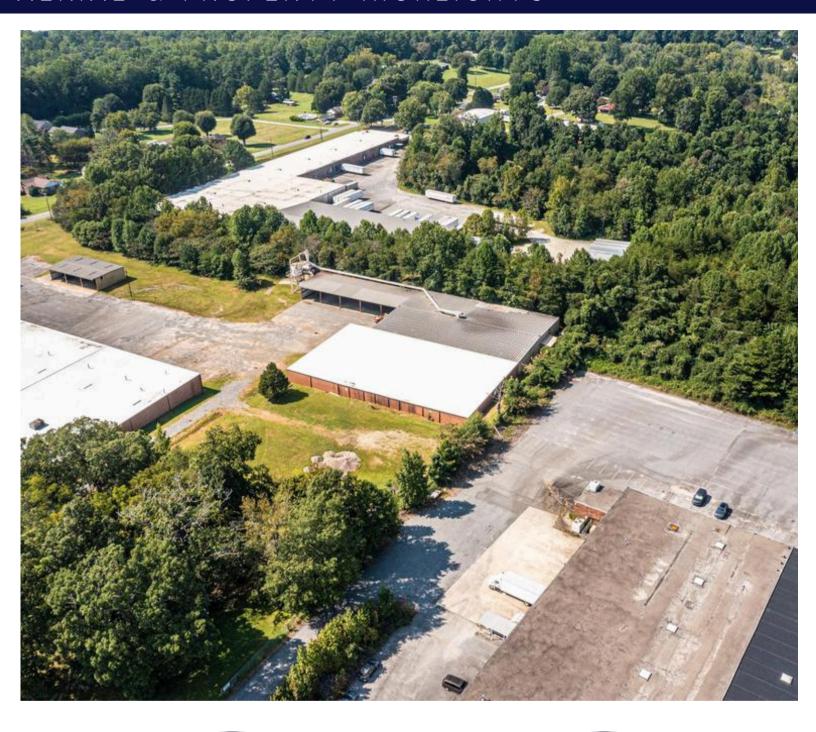

## AERIAL & PROPERTY HIGHLIGHTS

32,500 SF BUILDING +ADDL 5,000 SF COVERED AREA

NEWLY UPDATED
ROOF & LED LIGHTING

11'3"-12'8" CLEAR CEILING HEIGHT **3 DOCK DOORS** 

1 GROUND-LEVEL DOOR

POTENTIAL FOR FENCED YARD/SHED