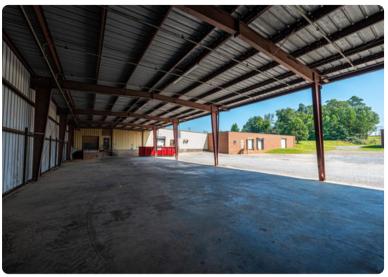

## 1120 IST ST W CONOVER, NC

This exceptional industrial property features 32,500 square feet of space, including a 5,000 square covered area. Boasting ceiling heights ranging from 11'3" to 12'8", updated roof and new LED lighting, three dock height doors, one ground level door, and approximately 1,000 square feet allocated to office and bathroom amenities! It offers a flexible solution for manufacturing or distribution needs, and there is potential for a fenced yard or shed.

## AERIAL & PROPERTY HIGHLIGHTS

32,500 SF BUILDING +ADDL 5,000 SF COVERED AREA

NEWLY UPDATED
ROOF & LED LIGHTING

11'3"-12'8" CLEAR CEILING HEIGHT **3 DOCK DOORS** 

1 GROUND-LEVEL DOOR

POTENTIAL FOR FENCED YARD/SHED