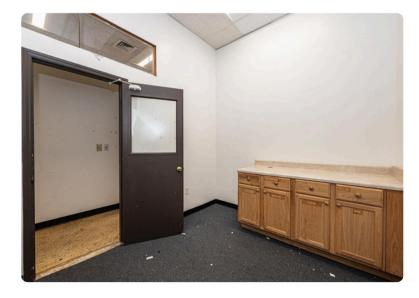

## **721 MALCOLM BLVD** VALDESE, NC

Suite E, an exceptional medical (or retail) space in Valdese, is strategically positioned just across from the hospital, ensuring a constant flow of potential customers. Boasting a generous 6,089 square feet and featuring three offices, two storage rooms, and two private restrooms, this property offers versatility for various retail needs. The spacious showroom/waiting room is perfect for showcasing products or to use as an area for seating. Don't miss this prime opportunity to establish your business in a highly desirable location!

## AERIAL & PROPERTY HIGHLIGHTS

INCREDIBLE LOCATION ACROSS FROM UNC BLUE RIDGE- VALDESE HOSPITAL

THREE OFFICES & TWO STORAGE ROOMS

LARGE, OPEN WAITING/SHOWROOM

6,089 SQUARE FEET

HIGHLY DESIRED LOCATION