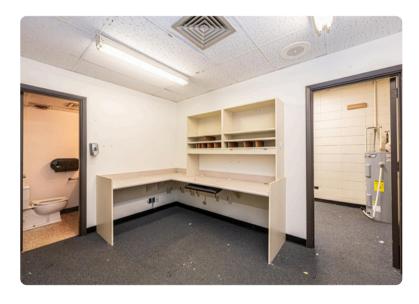

## **721 MALCOLM BLVD** VALDESE, NC

Suite E, an exceptional medical (or retail) space in Valdese, is strategically positioned just across from the hospital, ensuring a constant flow of potential customers. Boasting a generous 6,089 square feet and featuring three offices, two storage rooms, and two private restrooms, this property offers versatility for various retail needs. The spacious showroom/waiting room is perfect for showcasing products or to use as an area for seating. Don't miss this prime opportunity to establish your business in a highly desirable location!

## AERIAL & PROPERTY HIGHLIGHTS

INCREDIBLE LOCATION ACROSS FROM UNC BLUE RIDGE- VALDESE HOSPITAL

THREE OFFICES & TWO STORAGE ROOMS

LARGE, OPEN WAITING/SHOWROOM

6,089 SQUARE FEET

HIGHLY DESIRED LOCATION