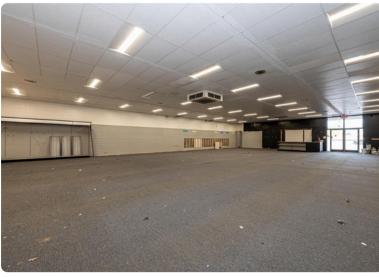

## **721 MALCOLM BLVD** VALDESE, NC

Suite E, an exceptional medical (or retail) space in Valdese, is strategically positioned just across from the hospital, ensuring a constant flow of potential customers. Boasting a generous 6,089 square feet and featuring three offices, two storage rooms, and two private restrooms, this property offers versatility for various retail needs. The spacious showroom/waiting room is perfect for showcasing products or to use as an area for seating. Don't miss this prime opportunity to establish your business in a highly desirable location!

## AERIAL & PROPERTY HIGHLIGHTS

INCREDIBLE LOCATION ACROSS FROM UNC BLUE RIDGE- VALDESE HOSPITAL

THREE OFFICES & TWO STORAGE ROOMS

LARGE, OPEN WAITING/SHOWROOM

6,089 SQUARE FEET

HIGHLY DESIRED LOCATION