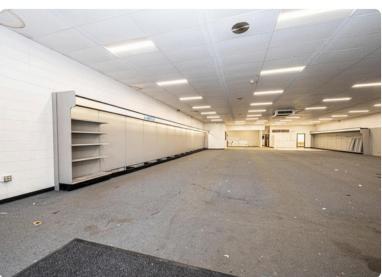

## **721 MALCOLM BLVD** VALDESE, NC

Suite E, an exceptional medical (or retail) space in Valdese, is strategically positioned just across from the hospital, ensuring a constant flow of potential customers. Boasting a generous 6,089 square feet and featuring three offices, two storage rooms, and two private restrooms, this property offers versatility for various retail needs. The spacious showroom/waiting room is perfect for showcasing products or to use as an area for seating. Don't miss this prime opportunity to establish your business in a highly desirable location!

## AERIAL & PROPERTY HIGHLIGHTS

INCREDIBLE LOCATION ACROSS FROM UNC BLUE RIDGE- VALDESE HOSPITAL

THREE OFFICES & TWO STORAGE ROOMS

LARGE, OPEN WAITING/SHOWROOM

6,089 SQUARE FEET

HIGHLY DESIRED LOCATION