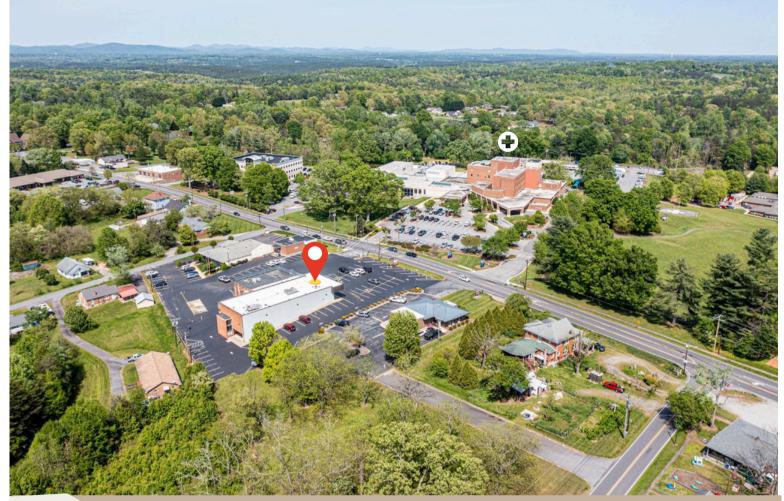

## **721 MALCOLM BLVD** VALDESE, NC

Suite E, an exceptional medical (or retail) space in Valdese, is strategically positioned just across from the hospital, ensuring a constant flow of potential customers. Boasting a generous 6,089 square feet and featuring three offices, two storage rooms, and two private restrooms, this property offers versatility for various retail needs. The spacious showroom/waiting room is perfect for showcasing products or to use as an area for seating. Don't miss this prime opportunity to establish your business in a highly desirable location!

## AERIAL & PROPERTY HIGHLIGHTS

INCREDIBLE LOCATION ACROSS FROM UNC BLUE RIDGE- VALDESE HOSPITAL

THREE OFFICES & TWO STORAGE ROOMS

LARGE, OPEN WAITING/SHOWROOM

6,089 SQUARE FEET

HIGHLY DESIRED LOCATION