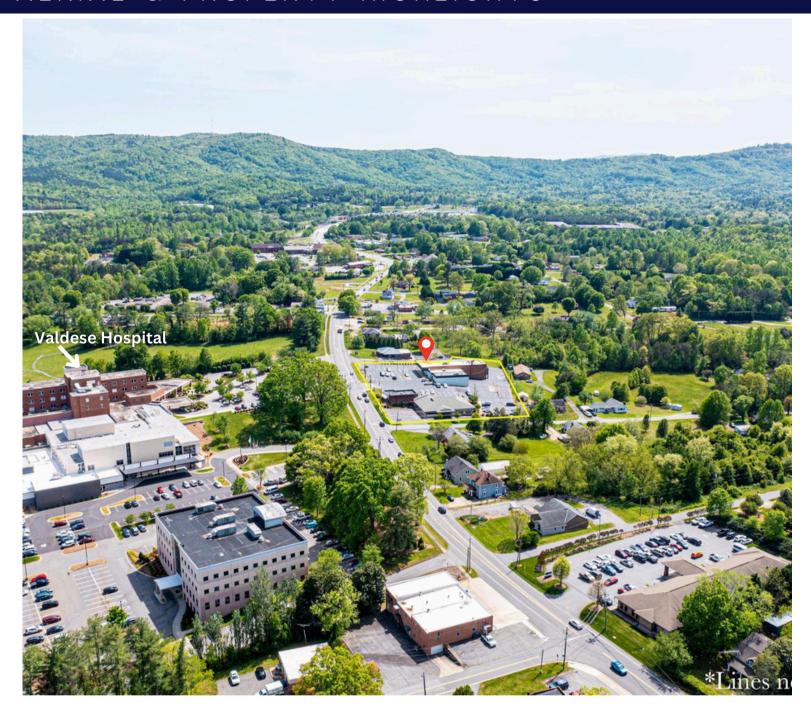

## **721 MALCOLM BLVD** VALDESE, NC

Suite E, an exceptional medical (or retail) space in Valdese, is strategically positioned just across from the hospital, ensuring a constant flow of potential customers. Boasting a generous 6,089 square feet and featuring three offices, two storage rooms, and two private restrooms, this property offers versatility for various retail needs. The spacious showroom/waiting room is perfect for showcasing products or to use as an area for seating. Don't miss this prime opportunity to establish your business in a highly desirable location!

## AERIAL & PROPERTY HIGHLIGHTS

INCREDIBLE LOCATION ACROSS FROM UNC BLUE RIDGE- VALDESE HOSPITAL

THREE OFFICES & TWO STORAGE ROOMS

LARGE, OPEN WAITING/SHOWROOM

6,089 SQUARE FEET

HIGHLY DESIRED LOCATION