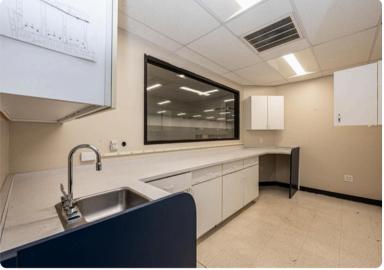

## **721 MALCOLM BLVD** VALDESE, NC

Suite E, an exceptional medical (or retail) space in Valdese, is strategically positioned just across from the hospital, ensuring a constant flow of potential customers. Boasting a generous 6,089 square feet and featuring three offices, two storage rooms, and two private restrooms, this property offers versatility for various retail needs. The spacious showroom/waiting room is perfect for showcasing products or to use as an area for seating. Don't miss this prime opportunity to establish your business in a highly desirable location!

## AERIAL & PROPERTY HIGHLIGHTS

INCREDIBLE LOCATION ACROSS FROM UNC BLUE RIDGE- VALDESE HOSPITAL

THREE OFFICES & TWO STORAGE ROOMS

LARGE, OPEN WAITING/SHOWROOM

6,089 SQUARE FEET

HIGHLY DESIRED LOCATION