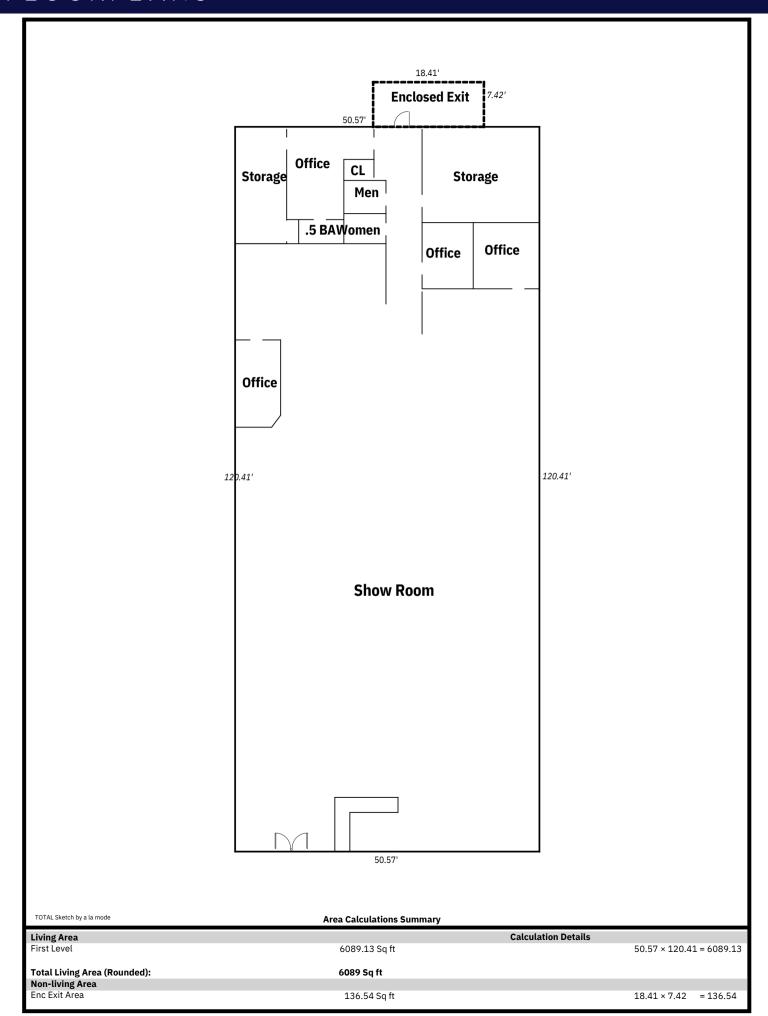

## **721 MALCOLM BLVD** VALDESE, NC

Suite E, an exceptional medical (or retail) space in Valdese, is strategically positioned just across from the hospital, ensuring a constant flow of potential customers. Boasting a generous 6,089 square feet and featuring three offices, two storage rooms, and two private restrooms, this property offers versatility for various retail needs. The spacious showroom/waiting room is perfect for showcasing products or to use as an area for seating. Don't miss this prime opportunity to establish your business in a highly desirable location!

## AERIAL & PROPERTY HIGHLIGHTS

INCREDIBLE LOCATION ACROSS FROM UNC BLUE RIDGE- VALDESE HOSPITAL

THREE OFFICES & TWO STORAGE ROOMS

LARGE, OPEN WAITING/SHOWROOM

6,089 SQUARE FEET

HIGHLY DESIRED LOCATION