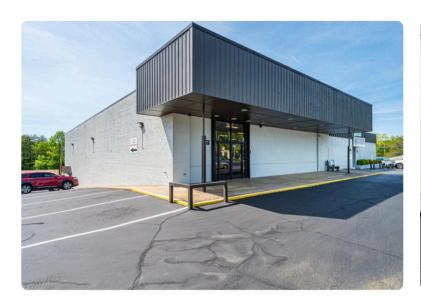

## **721 MALCOLM BLVD** VALDESE, NC

Suite E, an exceptional medical (or retail) space in Valdese, is strategically positioned just across from the hospital, ensuring a constant flow of potential customers. Boasting a generous 6,089 square feet and featuring three offices, two storage rooms, and two private restrooms, this property offers versatility for various retail needs. The spacious showroom/waiting room is perfect for showcasing products or to use as an area for seating. Don't miss this prime opportunity to establish your business in a highly desirable location!

## AERIAL & PROPERTY HIGHLIGHTS

INCREDIBLE LOCATION ACROSS FROM UNC BLUE RIDGE- VALDESE HOSPITAL

THREE OFFICES & TWO STORAGE ROOMS

LARGE, OPEN WAITING/SHOWROOM

6,089 SQUARE FEET

HIGHLY DESIRED LOCATION