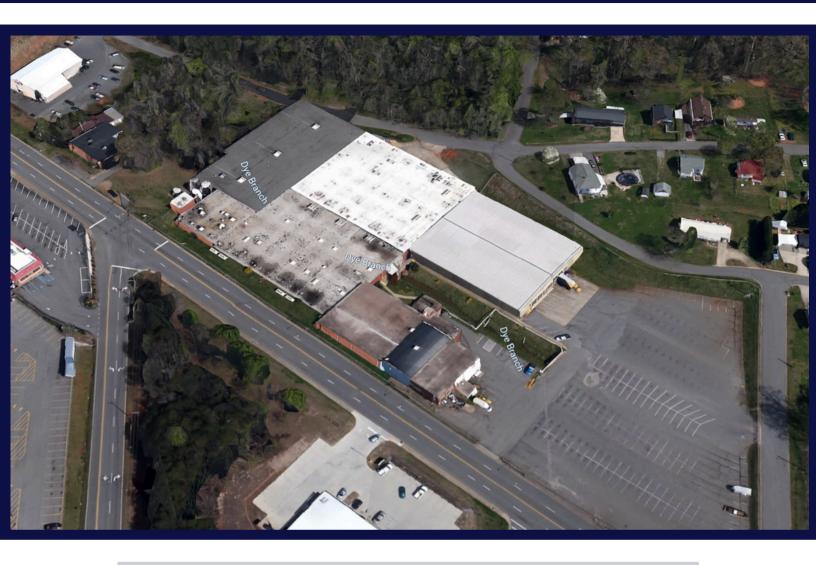

## 171,799 SQUARE FOOT WAREHOUSE

\$3.95/SF\*

171,799 SF Industrial building for lease in downtown Valdese, NC. This property features 12'-20' clear ceilings, 3-phase power (120/208), 13 exterior dock doors, wet sprinkler system, fenced lot and paved parking. New improvements include LED Lighting, a partial NEW roof (approx. 75,000 sf), and NEW gas unit heaters. Main St in Downtown Valdese offers easy access to I-40.

## PROPERTY HIGHLIGHTS

- Wet Sprinkler System
- Zoned: M-1
- Fenced Lot
- Recently updated with
  - NEW Gas Unit Heaters
  - NEW Roof (approx 75,000sf)
  - LED Lighting

- (13) Dock Doors
- 12'-20' Clear Ceilings
- Wet Sprinkler System
- 3-phase power
  - 120/208
- Paved Parking