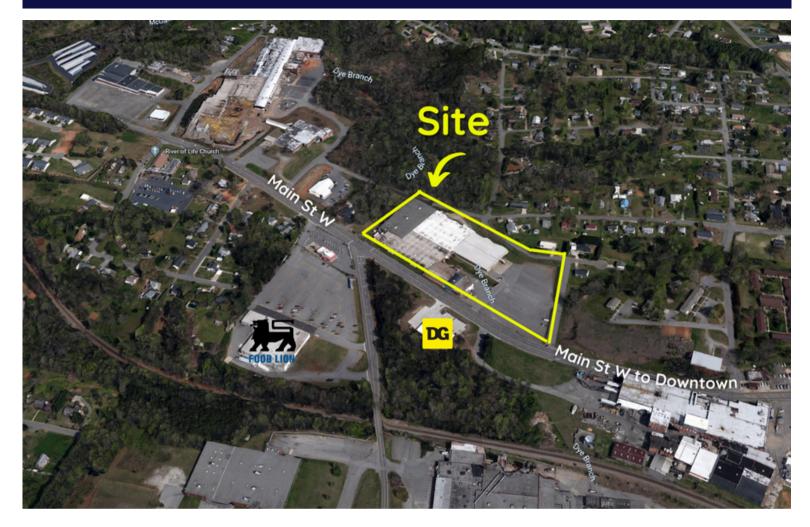

## 171,799 SQUARE FOOT WAREHOUSE

\$3.95/SF\*

171,799 SF Industrial building for lease in downtown Valdese, NC. This property features 12'-20' clear ceilings, 3-phase power (120/208), 13 exterior dock doors, wet sprinkler system, fenced lot and paved parking. New improvements include LED Lighting, a partial NEW roof (approx. 75,000 sf), and NEW gas unit heaters. Main St in Downtown Valdese offers easy access to I-40.

## PROPERTY HIGHLIGHTS & PHOTOS