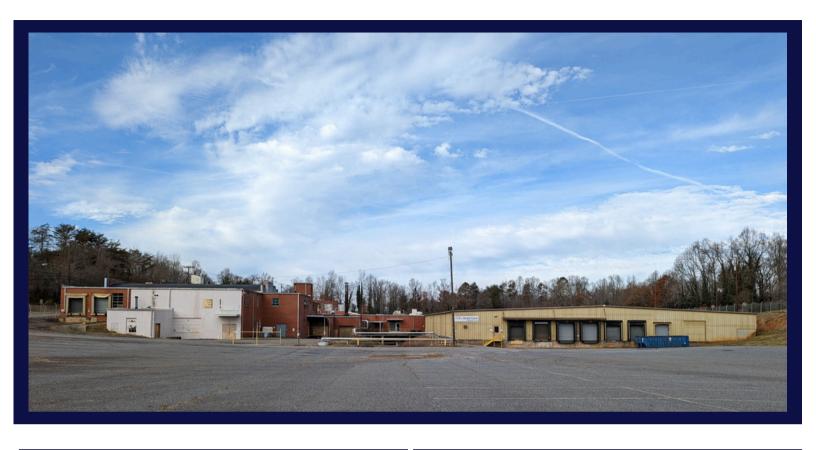

## 171,799 SQUARE FOOT WAREHOUSE

\$3.95/SF\*

171,799 SF Industrial building for lease in downtown Valdese, NC. This property features 12'-20' clear ceilings, 3-phase power (120/208), 13 exterior dock doors, wet sprinkler system, fenced lot and paved parking. New improvements include LED Lighting, a partial NEW roof (approx. 75,000 sf), and NEW gas unit heaters. Main St in Downtown Valdese offers easy access to I-40.

## PROPERTY HIGHLIGHTS

- Wet Sprinkler System
- Zoned: M-1
- Fenced Lot
- Recently updated with
  - NEW Gas Unit Heaters
  - NEW Roof (approx 75,000sf)
  - LED Lighting

- (13) Dock Doors
- 12'-20' Clear Ceilings
- Wet Sprinkler System
- 3-phase power
  - 120/208
- Paved Parking