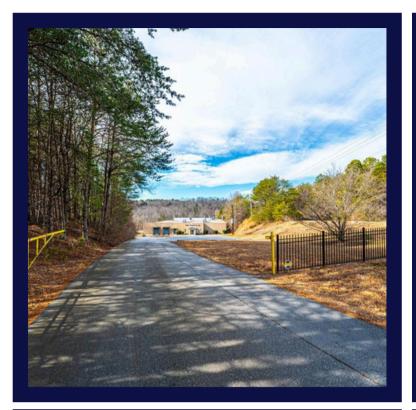

sz,099,000

# 1410 13TH ST SW HICKORY, NC

Unlock the potential of this expansive 24,418 sq ft manufacturing warehouse, now available for sale at \$1,225,000. Featuring 3 dock doors, 2 ground-level doors, 6 private restrooms, a blend blend of functionality and comfort. The space boasts LED lighting, 12'-16' ceilings, concrete warehouse floors, carpeted offices, electric heat, and central AC. Paved and gravel parking, security system, and a gated entrance ensure convenience and safety. With 3-phase power (480V, 1200A) and a pre-installed boiler, this property is a strategic investment opportunity. Adjacent, 4.99 acre lot also available (PIN #279220827144)



#### CONTACT INFO

BARRETT MITCHELL barrett@bhicp.com (828) 322-1723



## PROPERTY HIGHLIGHTS & PHOTOS









## **CONTACT INFO**

BARRETT MITCHELL barrett@bhicp.com (828) 322-1723











90.33'

#### SECOND BUILDING 4546 SF

Max Clearance 16.5'/Below Beam 15.33'

90.33'

ELECTRIC HEAT & AIR CONDITIONING

**PRIVATE RESTROOMS** 

**3-PHASE POWER** 480V/1200AMP



THREE DOCK DOORS

TWO GROUND LEVEL DOORS

SECURITY SYSTEM & GATED ENTRANCE

13.24 AC