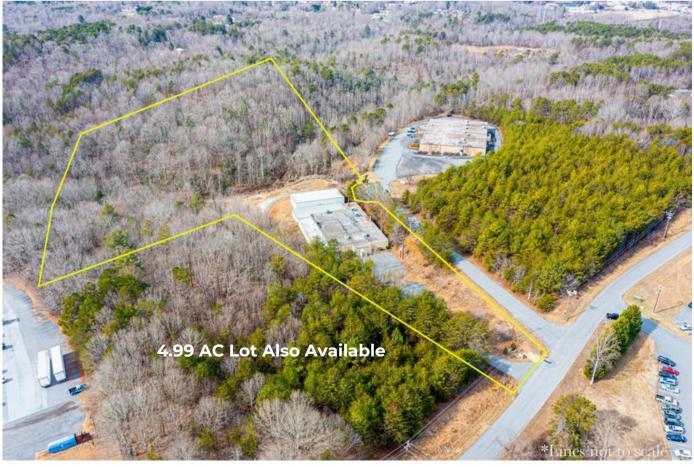

# 1410 13TH ST SW HICKORY, NC

Unlock the potential of this expansive 24,418 sq ft manufacturing warehouse, now available for sale at \$1,225,000. Featuring 3 dock doors, 2 ground-level doors, 6 private restrooms, a blend blend of functionality and comfort. The space boasts LED lighting, 12'-16' ceilings, concrete warehouse floors, carpeted offices, electric heat, and central AC. Paved and gravel parking, security system, and a gated entrance ensure convenience and safety. With 3-phase power (480V, 1200A) and a pre-installed boiler, this property is a strategic investment opportunity. Adjacent, 4.99 acre lot also available (PIN #279220827144)

SECURITY SYSTEM & GATED ENTRANCE

13.24 AC