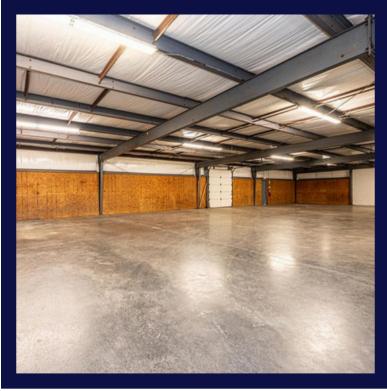

# 1410 13TH ST SW HICKORY, NC

Unlock the potential of this expansive 24,418 sq ft manufacturing warehouse, now available for sale at \$1,225,000. Featuring 3 dock doors, 2 ground-level doors, 6 private restrooms, a blend blend of functionality and comfort. The space boasts LED lighting, 12'-16' ceilings, concrete warehouse floors, carpeted offices, electric heat, and central AC. Paved and gravel parking, security system, and a gated entrance ensure convenience and safety. With 3-phase power (480V, 1200A) and a pre-installed boiler, this property is a strategic investment opportunity. Adjacent, 4.99 acre lot also available (PIN #279220827144)

## PROPERTY HIGHLIGHTS & PHOTOS