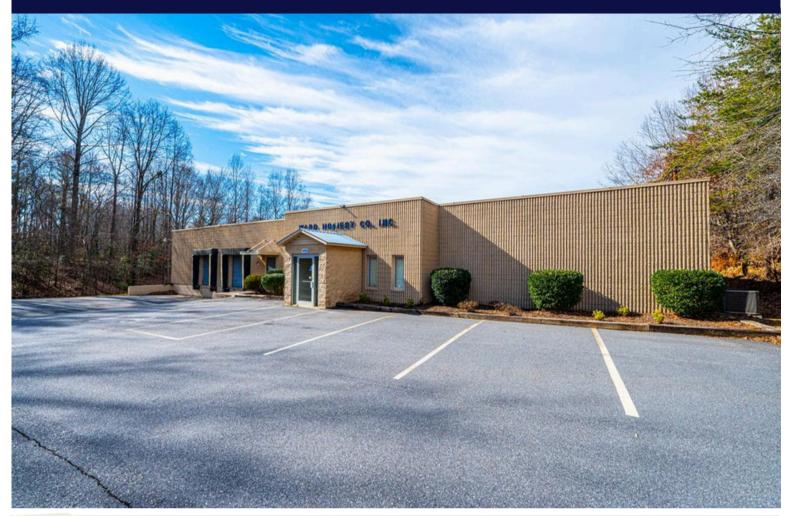

# 1410 13TH ST SW HICKORY, NC

Unlock the potential of this expansive 24,418 sq ft manufacturing warehouse, now available for sale at \$1,225,000. Featuring 3 dock doors, 2 ground-level doors, 6 private restrooms, a blend blend of functionality and comfort. The space boasts LED lighting, 12'-16' ceilings, concrete warehouse floors, carpeted offices, electric heat, and central AC. Paved and gravel parking, security system, and a gated entrance ensure convenience and safety. With 3-phase power (480V, 1200A) and a pre-installed boiler, this property is a strategic investment opportunity. Adjacent, 4.99 acre lot also available (PIN #279220827144)

## PROPERTY HIGHLIGHTS & PHOTOS