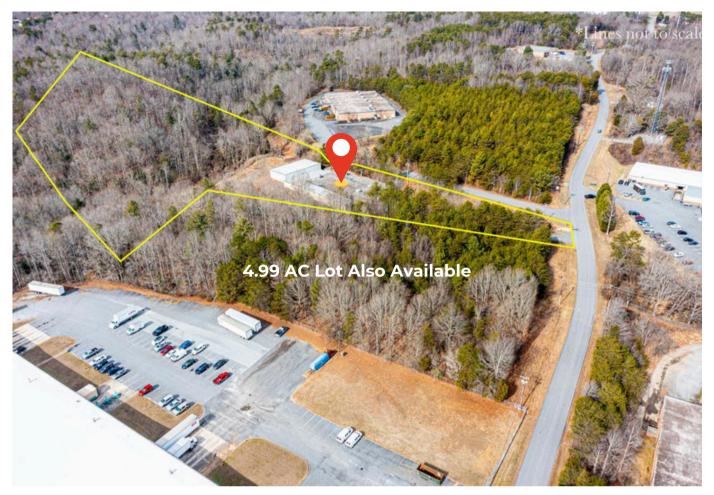

# 1410 13TH ST SW HICKORY, NC

Unlock the potential of this expansive 24,418 sq ft manufacturing warehouse, now available for sale at \$1,225,000. Featuring 3 dock doors, 2 ground-level doors, 6 private restrooms, a blend blend of functionality and comfort. The space boasts LED lighting, 12'-16' ceilings, concrete warehouse floors, carpeted offices, electric heat, and central AC. Paved and gravel parking, security system, and a gated entrance ensure convenience and safety. With 3-phase power (480V, 1200A) and a pre-installed boiler, this property is a strategic investment opportunity. Adjacent, 4.99 acre lot also available (PIN #279220827144)

SECURITY SYSTEM & GATED ENTRANCE

13.24 AC