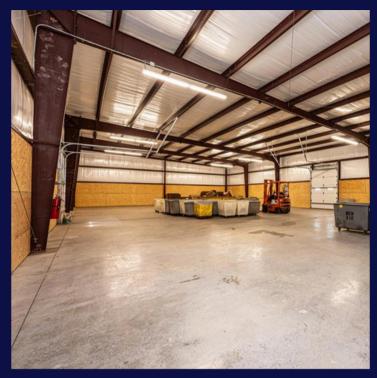

# 1410 13TH ST SW HICKORY, NC

Unlock the potential of this expansive 24,418 sq ft manufacturing warehouse, now available for sale at \$1,225,000. Featuring 3 dock doors, 2 ground-level doors, 6 private restrooms, a blend blend of functionality and comfort. The space boasts LED lighting, 12'-16' ceilings, concrete warehouse floors, carpeted offices, electric heat, and central AC. Paved and gravel parking, security system, and a gated entrance ensure convenience and safety. With 3-phase power (480V, 1200A) and a pre-installed boiler, this property is a strategic investment opportunity. Adjacent, 4.99 acre lot also available (PIN #279220827144)

#### SECOND BUILDING 4546 SF

Max Clearance 16.5'/Below Beam 15.33'

90.33'

ELECTRIC HEAT & AIR CONDITIONING

**PRIVATE RESTROOMS** 

**3-PHASE POWER** 480V/1200AMP

THREE DOCK DOORS

TWO GROUND LEVEL DOORS