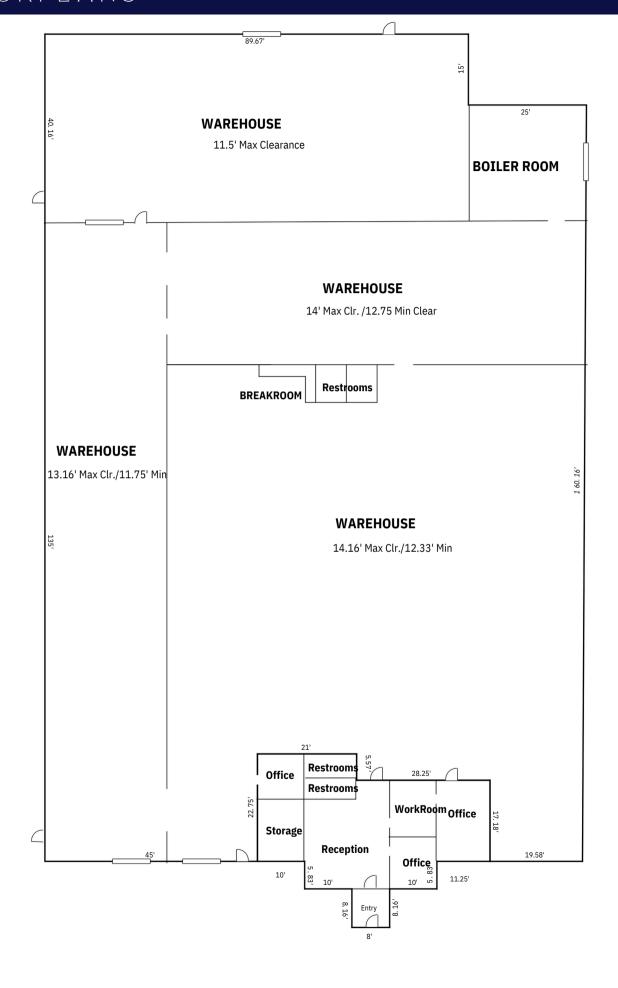

# 1410 13TH ST SW HICKORY, NC

Unlock the potential of this expansive 24,418 sq ft manufacturing warehouse, now available for sale at \$1,225,000. Featuring 3 dock doors, 2 ground-level doors, 6 private restrooms, a blend blend of functionality and comfort. The space boasts LED lighting, 12'-16' ceilings, concrete warehouse floors, carpeted offices, electric heat, and central AC. Paved and gravel parking, security system, and a gated entrance ensure convenience and safety. With 3-phase power (480V, 1200A) and a pre-installed boiler, this property is a strategic investment opportunity. Adjacent, 4.99 acre lot also available (PIN #279220827144)

#### SECOND BUILDING 4546 SF

Max Clearance 16.5'/Below Beam 15.33'

90.33'

ELECTRIC HEAT & AIR CONDITIONING

**PRIVATE RESTROOMS** 

**3-PHASE POWER** 480V/1200AMP

THREE DOCK DOORS

TWO GROUND LEVEL DOORS