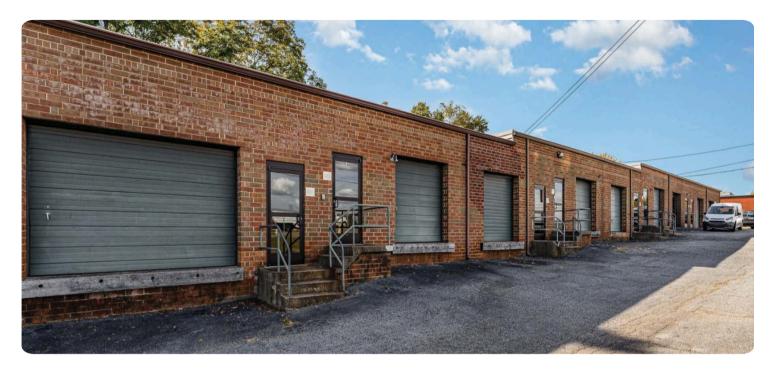

## UNITS 3242, 3262, 3264 HIGHLAND AVE HICKORY, NC

Three units available, each 824 sq ft industrial suites with NNN lease terms, boasting a convenient loading dock for seamless operations. Each has its own mini-split AC and an included bathroom. Strategically situated near I-40, Hwy 70, and Hwy 321, this location ensures easy access and top-notch connectivity.

## AERIAL & PROPERTY HIGHLIGHTS

\* 5 MIN TO I-40

\* 9 MIN TO HWY 70

\* 14 MINS TO HWY 321

824 SQUARE FEET
LOADING DOCK
PRIVATE RESTROOM
MINI-SPLIT AC