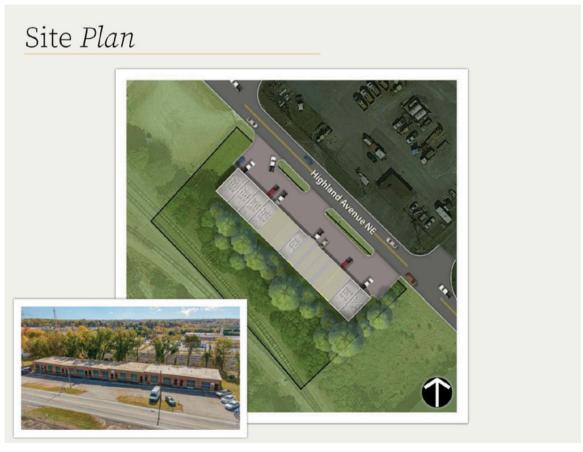

## UNITS 3242, 3262, 3264 HIGHLAND AVE HICKORY, NC

Three units available, each 824 sq ft industrial suites with NNN lease terms, boasting a convenient loading dock for seamless operations. Each has its own mini-split AC and an included bathroom. Strategically situated near I-40, Hwy 70, and Hwy 321, this location ensures easy access and top-notch connectivity.

## AERIAL & PROPERTY HIGHLIGHTS

\* 5 MIN TO I-40

\* 9 MIN TO HWY 70

\* 14 MINS TO HWY 321

824 SQUARE FEET
LOADING DOCK
PRIVATE RESTROOM
MINI-SPLIT AC