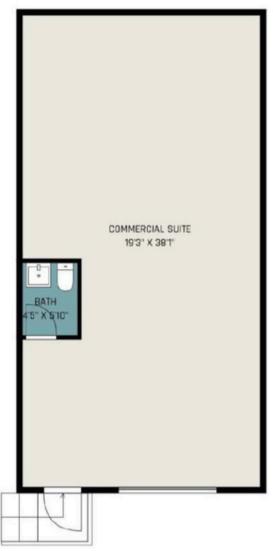

## UNITS 3242, 3262, 3264 HIGHLAND AVE HICKORY, NC

Three units available, each 824 sq ft industrial suites with NNN lease terms, boasting a convenient loading dock for seamless operations. Each has its own mini-split AC and an included bathroom. Strategically situated near I-40, Hwy 70, and Hwy 321, this location ensures easy access and top-notch connectivity.

## AERIAL & PROPERTY HIGHLIGHTS

\* 5 MIN TO I-40

\* 9 MIN TO HWY 70

\* 14 MINS TO HWY 321

824 SQUARE FEET
LOADING DOCK
PRIVATE RESTROOM
MINI-SPLIT AC