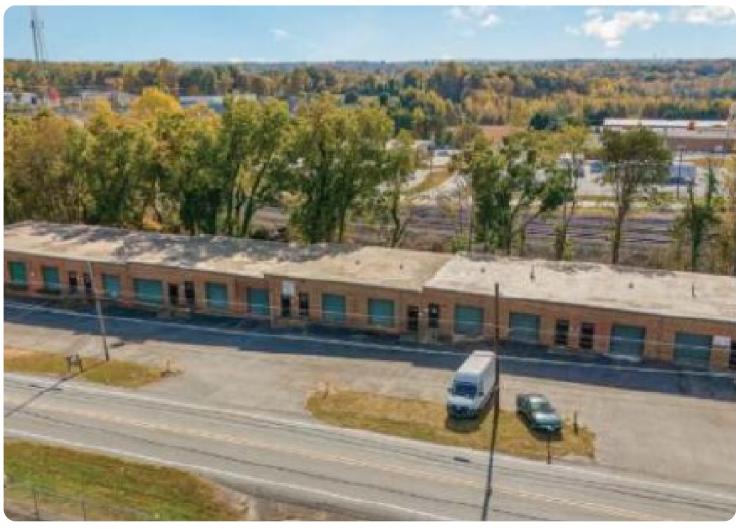

## UNITS 3242, 3262, 3264 HIGHLAND AVE HICKORY, NC

Three units available, each 824 sq ft industrial suites with NNN lease terms, boasting a convenient loading dock for seamless operations. Each has its own mini-split AC and an included bathroom. Strategically situated near I-40, Hwy 70, and Hwy 321, this location ensures easy access and top-notch connectivity.

## AERIAL & PROPERTY HIGHLIGHTS

\* 5 MIN TO I-40

\* 9 MIN TO HWY 70

\* 14 MINS TO HWY 321

824 SQUARE FEET
LOADING DOCK
PRIVATE RESTROOM
MINI-SPLIT AC