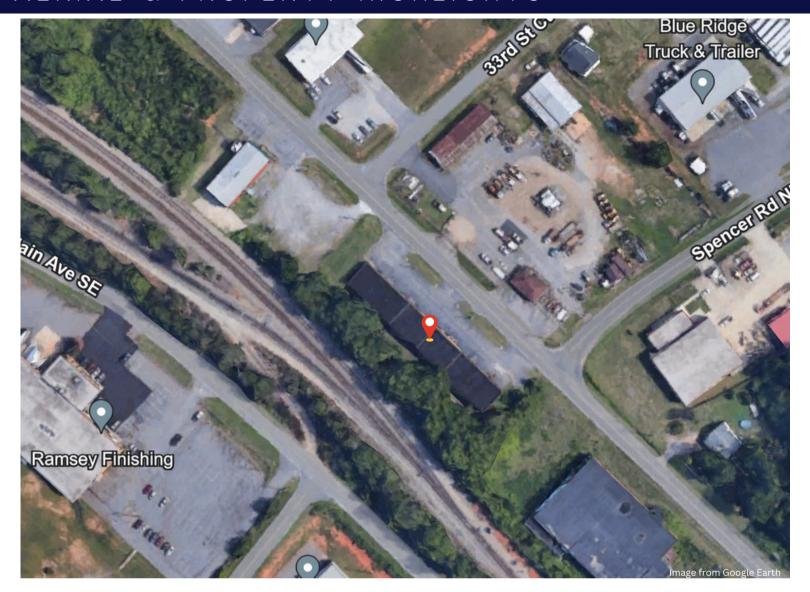

## AERIAL & PROPERTY HIGHLIGHTS

\* 5 MIN TO I-40

\* 9 MIN TO HWY 70

\* 14 MINS TO HWY 321

824 SQUARE FEET
LOADING DOCK
PRIVATE RESTROOM
MINI-SPLIT AC