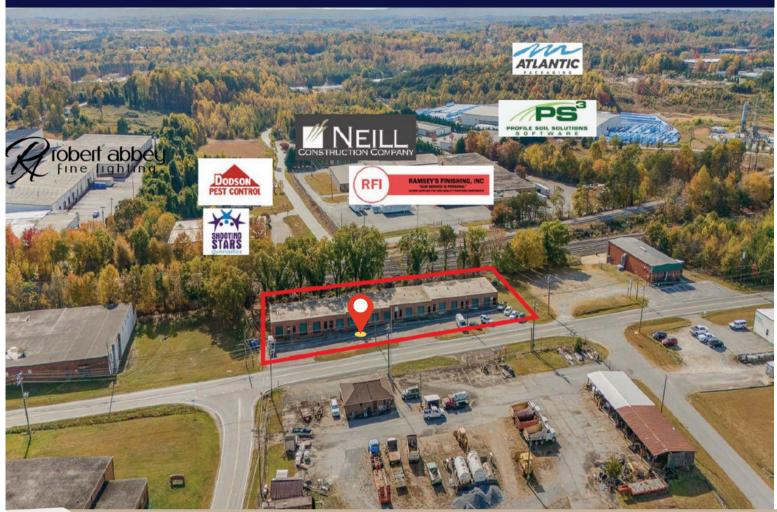

## UNITS 3242, 3262, 3264 HIGHLAND AVE HICKORY, NC

Three units available, each 824 sq ft industrial suites with NNN lease terms, boasting a convenient loading dock for seamless operations. Each has its own mini-split AC and an included bathroom. Strategically situated near I-40, Hwy 70, and Hwy 321, this location ensures easy access and top-notch connectivity.

## AERIAL & PROPERTY HIGHLIGHTS

\* 5 MIN TO I-40

\* 9 MIN TO HWY 70

\* 14 MINS TO HWY 321

824 SQUARE FEET
LOADING DOCK
PRIVATE RESTROOM
MINI-SPLIT AC