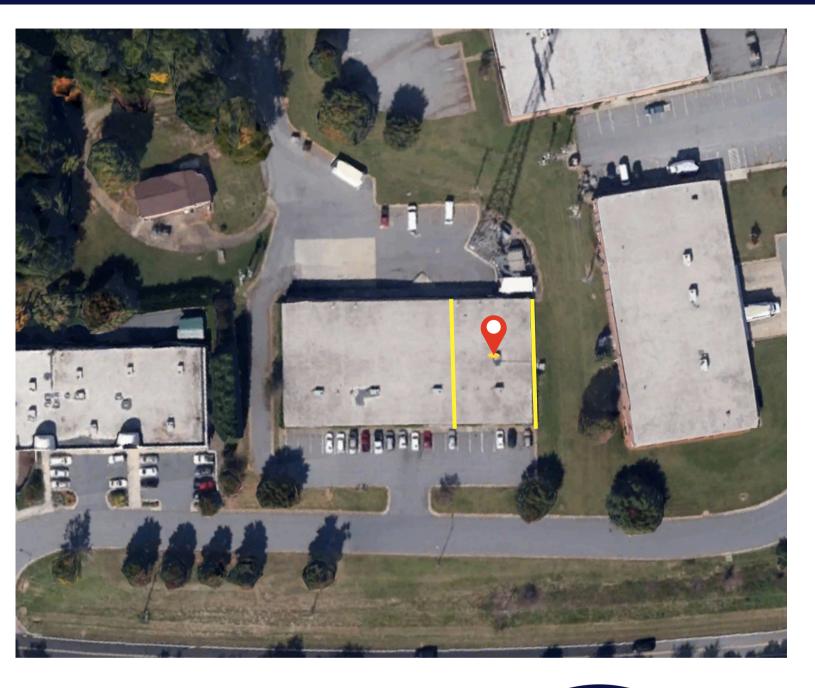

### PROPERTY HIGHLIGHTS & AERIAL

#### 1260 25TH ST PL SE HICKORY, NC \*\$3,000/MO +\$250/MO UTILITY-LANDS FEE

Located less than a mile from Exit 126 on I-40, this 5,000 sq. ft. retail and storage space at 1260 25th St Pl SE will be available at the end of February. The property features a ground-level door, two private restrooms, a kitchenette, and display windows for retail visibility. Lease is \$3,000/month, with an additional \$250/month for water, sewer, and landscaping fees. Contact us for more details or to schedule a tour.