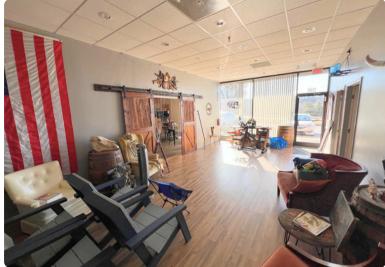

#### 1260 25TH ST PL SE HICKORY, NC \*\$3,000/MO +\$250/MO UTILITY-LANDS FEE

Located less than a mile from Exit 126 on I-40, this 5,000 sq. ft. retail and storage space at 1260 25th St Pl SE will be available at the end of February. The property features a ground-level door, two private restrooms, a kitchenette, and display windows for retail visibility. Lease is \$3,000/month, with an additional \$250/month for water, sewer, and landscaping fees. Contact us for more details or to schedule a tour.

# РНОТОЅ