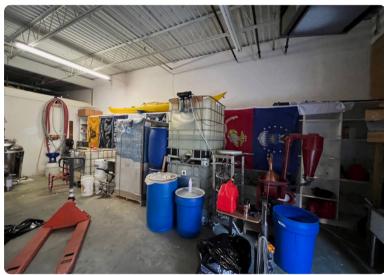

# РНОТОЅ

#### 1260 25TH ST PL SE HICKORY, NC \*\$3,000/MO +\$250/MO UTILITY-LANDS FEE

Located less than a mile from Exit 126 on I-40, this 5,000 sq. ft. retail and storage space at 1260 25th St Pl SE will be available at the end of February. The property features a ground-level door, two private restrooms, a kitchenette, and display windows for retail visibility. Lease is \$3,000/month, with an additional \$250/month for water, sewer, and landscaping fees. Contact us for more details or to schedule a tour.