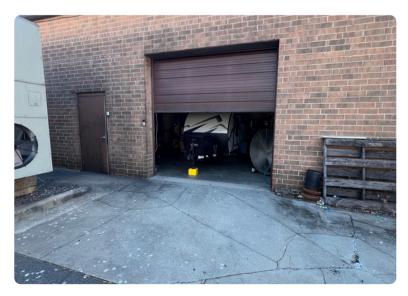

# РНОТОЅ

#### 1260 25TH ST PL SE HICKORY, NC \*\$3,000/MO +\$250/MO UTILITY-LANDS FEE

Located less than a mile from Exit 126 on I-40, this 5,000 sq. ft. retail and storage space at 1260 25th St Pl SE will be available at the end of February. The property features a ground-level door, two private restrooms, a kitchenette, and display windows for retail visibility. Lease is \$3,000/month, with an additional \$250/month for water, sewer, and landscaping fees. Contact us for more details or to schedule a tour.

# 5,000 SQ FT >1 MILE FROM I-40 EXIT 126 1X GROUND-

LEVEL DOOR

PRIVATE RESTROOMS KITCHENETTE

AVAILABLE \*FEBRUARY 2025\*