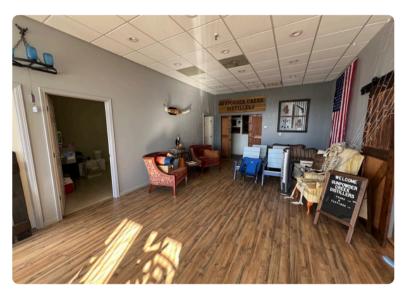

#### 1260 25TH ST PL SE HICKORY, NC \*\$3,000/MO +\$250/MO UTILITY-LANDS FEE

Located less than a mile from Exit 126 on I-40, this 5,000 sq. ft. retail and storage space at 1260 25th St Pl SE will be available at the end of February. The property features a ground-level door, two private restrooms, a kitchenette, and display windows for retail visibility. Lease is \$3,000/month, with an additional \$250/month for water, sewer, and landscaping fees. Contact us for more details or to schedule a tour.

# РНОТОЅ