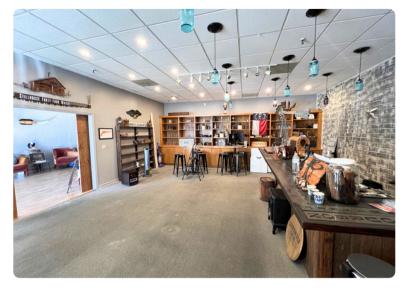

#### 1260 25TH ST PL SE HICKORY, NC \*\$3,000/MO +\$250/MO UTILITY-LANDS FEE

Located less than a mile from Exit 126 on I-40, this 5,000 sq. ft. retail and storage space at 1260 25th St Pl SE will be available at the end of February. The property features a ground-level door, two private restrooms, a kitchenette, and display windows for retail visibility. Lease is \$3,000/month, with an additional \$250/month for water, sewer, and landscaping fees. Contact us for more details or to schedule a tour.

# РНОТОЅ