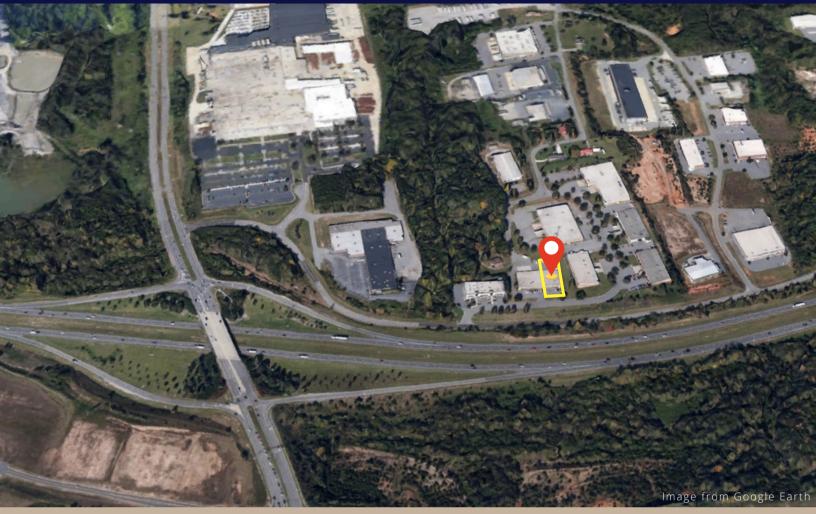

#### 1260 25TH ST PL SE HICKORY, NC \*\$3,000/MO +\$250/MO UTILITY-LANDS FEE

Located less than a mile from Exit 126 on I-40, this 5,000 sq. ft. retail and storage space at 1260 25th St Pl SE will be available at the end of February. The property features a ground-level door, two private restrooms, a kitchenette, and display windows for retail visibility. Lease is \$3,000/month, with an additional \$250/month for water, sewer, and landscaping fees. Contact us for more details or to schedule a tour.

### PROPERTY HIGHLIGHTS & AERIAL