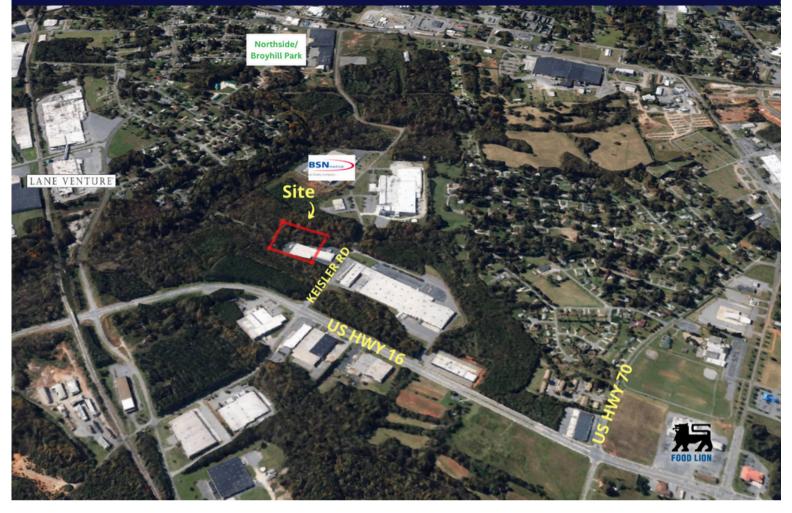

### FOR LEASE: \$4.25/SF NNN

Available for lease: 30,000 sq. ft. of flexible warehouse space at \$4.25/sq. ft. NNN. This property offers five dock doors, one drive-in door, and an open warehouse layout. It is equipped with both heating and cooling for year-round comfort. Located in Conover, just under one mile from the Hwy 70 and Hwy 16 intersection.

1211 KEISLER RD

Consver

CONTACT FOR MORE INFORMATION

BARRETT MITCHELL

Real Estate Broker

(828) 322-1723 | barrett@bhicp.com