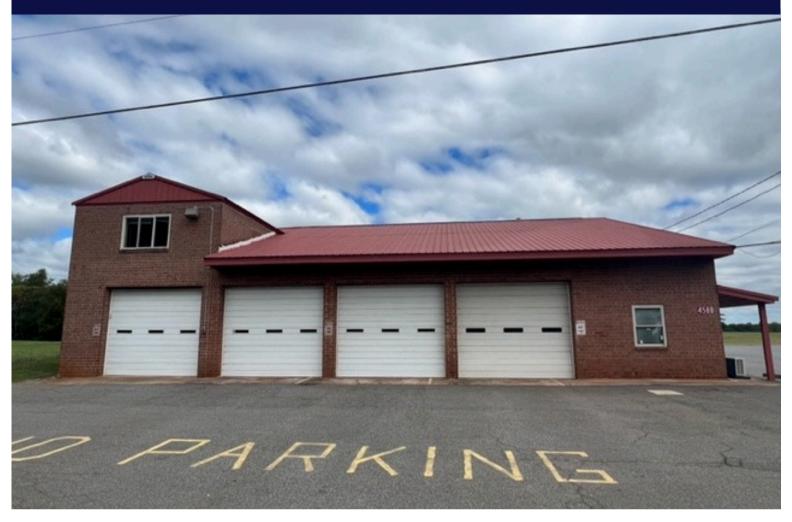

## 5,400 SQUARE FOOT FIRE HOUSE

LEASE \$2.500/MO | \$324.900

Originally a fire department, but currently used/permitted for automotive repair and sales. Space is equipped with four drive in doors, central heating and cooling, paved parking, and a 1,000sf attached storage building (included in the total 5,400 sf available). There is a full kitchen, garage/work space, reception/lounge area, basement, and several bathrooms.

4588 REEPSVILLE RD

/ale

**CONTACT FOR MORE INFORMATION** 

GAVIN MITCHELL
Real Estate Broker