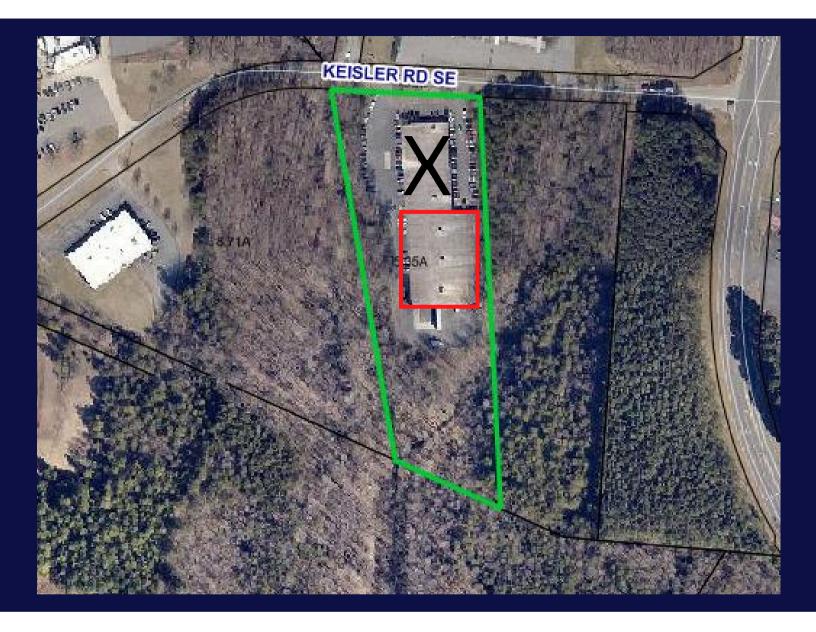

# **PROPERTY HIGHLIGHTS**

- Central Air & Gas Heat
- Close to Hwy 70/16 Intersection (5) Dock Doors
- Paved Parking

- 14' Ceilings

  - (1) Drive-In Door

BOYD & HASSELL INDUSTRIAL-COMMERCIAL PROPERTIES