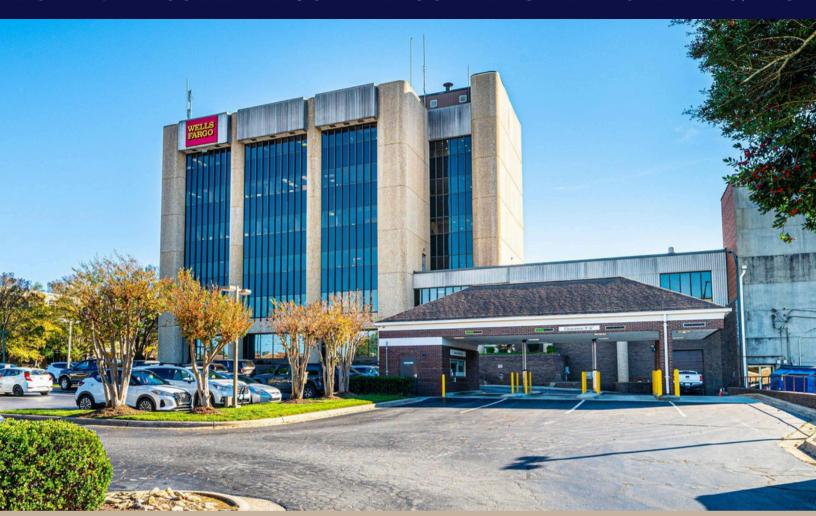

# 2 0 0 1 S T A V E N W \$5,249,000 OR \$17/SF

Located in the heart of downtown Hickory, this timeless building offers stunning views from the Western NC mountains to the Piedmont. With 89,179 square feet of prime real estate across six floors and a basement, this property is an incredible opportunity for both sale or lease. The property is ideally situated just steps away from a variety of dining, shopping, and entertainment options, making it the perfect location for your business. Whether you're looking to purchase or lease, this versatile building offers the ideal space and convenience in a thriving, amenity-rich downtown setting. Don't miss this incredible opportunity!

#### **KEY FEATURES INCLUDE:**

- Roof replaced in 2010
- Loading dock with drive-in door
- Three elevators for easy access between floors
- On-site and remote parking

- Central A/C and gas heating system
- Restrooms and telecommunication room on each floor
- Multiple office suites throughout