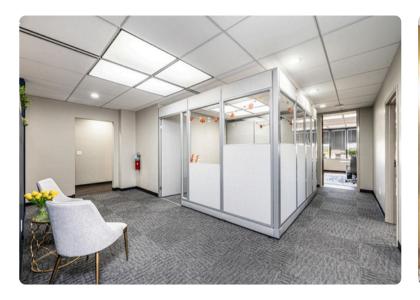

ws from the Western NC mountains to the Piedmont. With 89,179 square feet of prime real estate across six floors and a basement, this property is an incredible opportunity for both sale or lease. The property is ideally situated just steps away from a variety of dining, shopping, and entertainment options, making it the perfect location for your business. Whether you're looking to purchase or lease, this versatile building offers the ideal space and convenience in a thriving, amenity-rich downtown setting. Don't miss this incredible opportunity!



#### CONTACT INFO

**GAVIN MITCHELL** gavin@bhicp.com (828) 322-1723



#### **KEY FEATURES INCLUDE:**

- Roof replaced in 2010
- Loading dock with drive-in door
- Three elevators for easy access between floors
- On-site and remote parking









- Central A/C and gas heating system
- Restrooms and telecommunication room on each floor
- Multiple office suites throughout

### BUILDING PHOTOS













## AERIAL PHOTOS