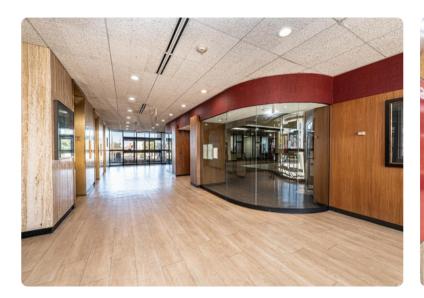

views from the Western NC mountains to the Piedmont. With 89,179 square feet of prime real estate across six floors and a basement, this property is an incredible opportunity for both sale or lease. The property is ideally situated just steps away from a variety of dining, shopping, and entertainment options, making it the perfect location for your business. Whether you're looking to purchase or lease, this versatile building offers the ideal space and convenience in a thriving, amenity-rich downtown setting. Don't miss this incredible opportunity!



#### CONTACT INFO

**GAVIN MITCHELL** gavin@bhicp.com (828) 322-1723



#### **KEY FEATURES INCLUDE:**

- Roof replaced in 2010
- Loading dock with drive-in door
- Three elevators for easy access between floors
- On-site and remote parking









- Central A/C and gas heating system
- Restrooms and telecommunication room on each floor
- Multiple office suites throughout

### BUILDING PHOTOS













## AERIAL PHOTOS