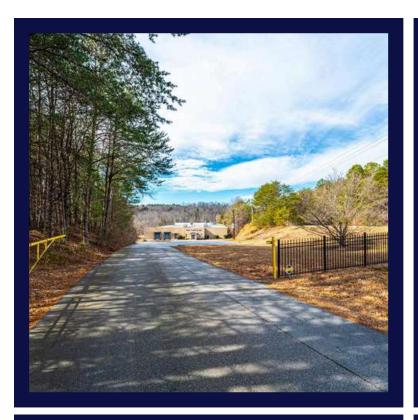

## 1410 13TH ST SW HICKORY, NC

24,418 sq ft manufacturing/warehouse, now available for sale at \$1,099,000. Featuring 3 dock doors, 2 ground-level doors, 6 private restrooms, a blend blend of functionality and comfort. LED lighting, 12'-16' ceilings, concrete warehouse floors, carpeted offices. Paved and gravel parking, security system, and a gated entrance ensure convenience and safety. With 3-phase power (480V, 1200A) and a pre-installed boiler, this property is a strategic investment opportunity.

# SECOND BUILDING 4546 SF

Max Clearance 16.5'/Below Beam 15.33'

90.33'

**PRIVATE RESTROOMS** 

**3-PHASE POWER** 480V/1200AMP

TWO GROUND LEVEL DOORS

SECURITY SYSTEM & GATED ENTRANCE

13.24 AC