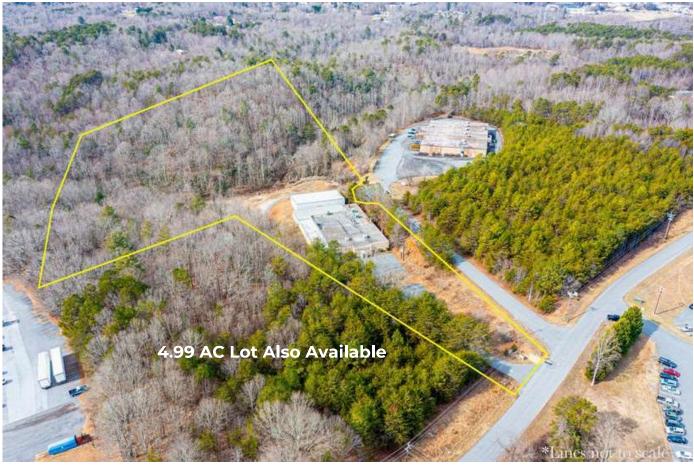

\$1,0<sub>99</sub>,0<sub>00</sub>

## 1410 13TH ST SW HICKORY, NC

24,418 sq ft manufacturing/warehouse, now available for sale at \$1,099,000. Featuring 3 dock doors, 2 ground-level doors, 6 private restrooms, a blend blend of functionality and comfort. LED lighting, 12'-16' ceilings, concrete warehouse floors, carpeted offices. Paved and gravel parking, security system, and a gated entrance ensure convenience and safety. With 3-phase power (480V, 1200A) and a pre-installed boiler, this property is a strategic investment opportunity.



#### CONTACT INFO

BARRETT MITCHELL barrett@bhicp.com (828) 322-1723



#### PROPERTY HIGHLIGHTS & PHOTOS









### CONTACT INFO

BARRETT MITCHELL barrett@bhicp.com (828) 322-1723





#### AERIAL PHOTOS







90.33'

# SECOND BUILDING 4546 SF

Max Clearance 16.5'/Below Beam 15.33'

90.33'

**PRIVATE RESTROOMS** 

**3-PHASE POWER** 480V/1200AMP

TWO GROUND LEVEL DOORS

SECURITY SYSTEM & GATED ENTRANCE

13.24 AC

THREE DOCK DOORS