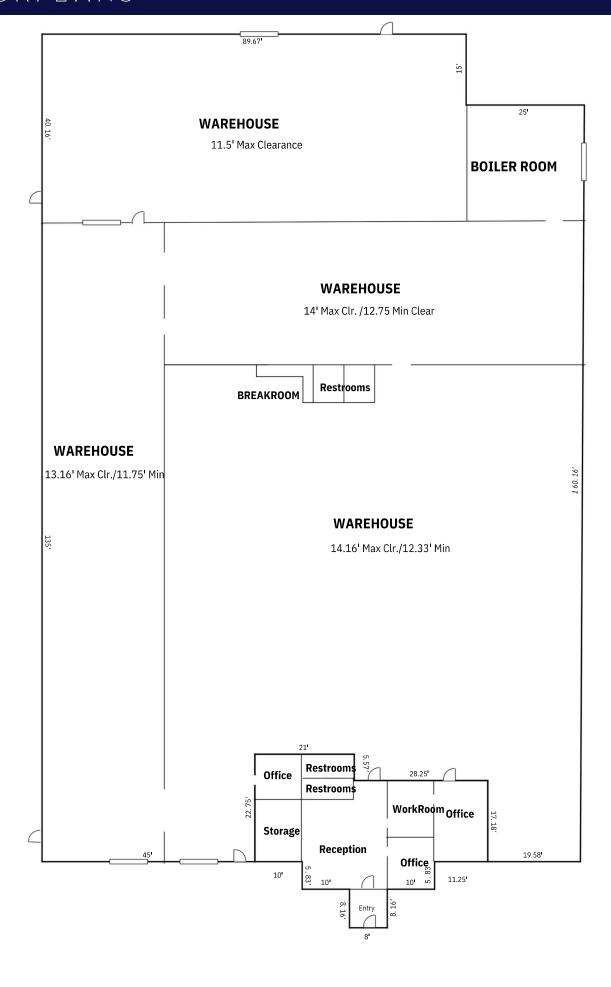

## 1410 13TH ST SW HICKORY, NC

24,418 sq ft manufacturing/warehouse, now available for sale at \$1,099,000. Featuring 3 dock doors, 2 ground-level doors, 6 private restrooms, a blend blend of functionality and comfort. LED lighting, 12'-16' ceilings, concrete warehouse floors, carpeted offices. Paved and gravel parking, security system, and a gated entrance ensure convenience and safety. With 3-phase power (480V, 1200A) and a pre-installed boiler, this property is a strategic investment opportunity.

# SECOND BUILDING 4546 SF

Max Clearance 16.5'/Below Beam 15.33'

90.33'

**PRIVATE RESTROOMS** 

**3-PHASE POWER** 480V/1200AMP

TWO GROUND LEVEL DOORS

SECURITY SYSTEM & GATED ENTRANCE

13.24 AC