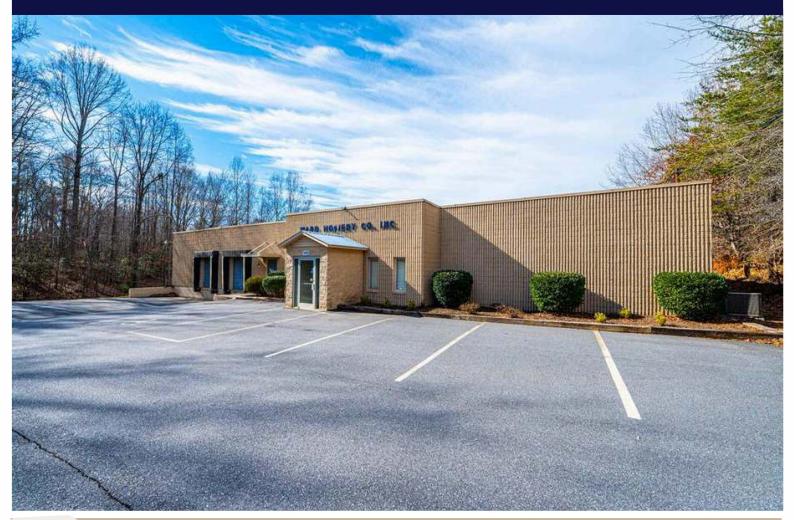

## 1410 13TH ST SW HICKORY, NC

24,418 sq ft manufacturing/warehouse, now available for sale at \$1,099,000. Featuring 3 dock doors, 2 ground-level doors, 6 private restrooms, a blend blend of functionality and comfort. LED lighting, 12'-16' ceilings, concrete warehouse floors, carpeted offices. Paved and gravel parking, security system, and a gated entrance ensure convenience and safety. With 3-phase power (480V, 1200A) and a pre-installed boiler, this property is a strategic investment opportunity.

#### PROPERTY HIGHLIGHTS & PHOTOS