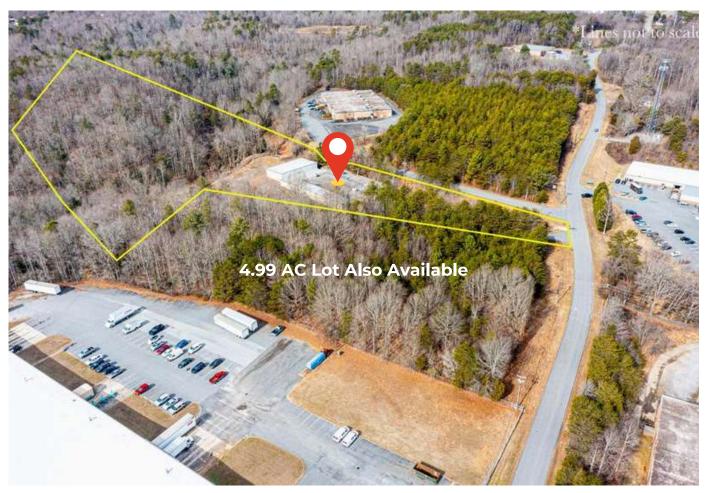

\$1,0<sub>99</sub>,0<sub>00</sub>

## 1410 13TH ST SW HICKORY, NC

24,418 sq ft manufacturing/warehouse, now available for sale at \$1,099,000. Featuring 3 dock doors, 2 ground-level doors, 6 private restrooms, a blend blend of functionality and comfort. LED lighting, 12'-16' ceilings, concrete warehouse floors, carpeted offices. Paved and gravel parking, security system, and a gated entrance ensure convenience and safety. With 3-phase power (480V, 1200A) and a pre-installed boiler, this property is a strategic investment opportunity.



#### CONTACT INFO

BARRETT MITCHELL barrett@bhicp.com (828) 322-1723



#### PROPERTY HIGHLIGHTS & PHOTOS









### CONTACT INFO

BARRETT MITCHELL barrett@bhicp.com (828) 322-1723





#### AERIAL PHOTOS







90.33'

# SECOND BUILDING 4546 SF

Max Clearance 16.5'/Below Beam 15.33'

90.33'

**PRIVATE RESTROOMS** 

**3-PHASE POWER** 480V/1200AMP

TWO GROUND LEVEL DOORS

SECURITY SYSTEM & GATED ENTRANCE

13.24 AC

THREE DOCK DOORS