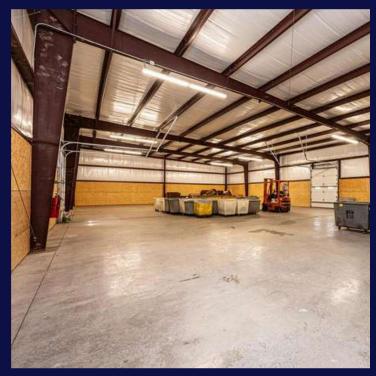

## 1410 13TH ST SW HICKORY, NC

24,418 sq ft manufacturing/warehouse, now available for sale at \$1,099,000. Featuring 3 dock doors, 2 ground-level doors, 6 private restrooms, a blend blend of functionality and comfort. LED lighting, 12'-16' ceilings, concrete warehouse floors, carpeted offices. Paved and gravel parking, security system, and a gated entrance ensure convenience and safety. With 3-phase power (480V, 1200A) and a pre-installed boiler, this property is a strategic investment opportunity.

THREE DOCK DOORS