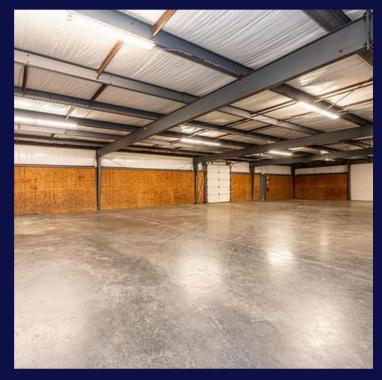

## 1410 13TH ST SW HICKORY, NC

24,418 sq ft manufacturing/warehouse, now available for sale at \$1,099,000. Featuring 3 dock doors, 2 ground-level doors, 6 private restrooms, a blend blend of functionality and comfort. LED lighting, 12'-16' ceilings, concrete warehouse floors, carpeted offices. Paved and gravel parking, security system, and a gated entrance ensure convenience and safety. With 3-phase power (480V, 1200A) and a pre-installed boiler, this property is a strategic investment opportunity.

#### PROPERTY HIGHLIGHTS & PHOTOS