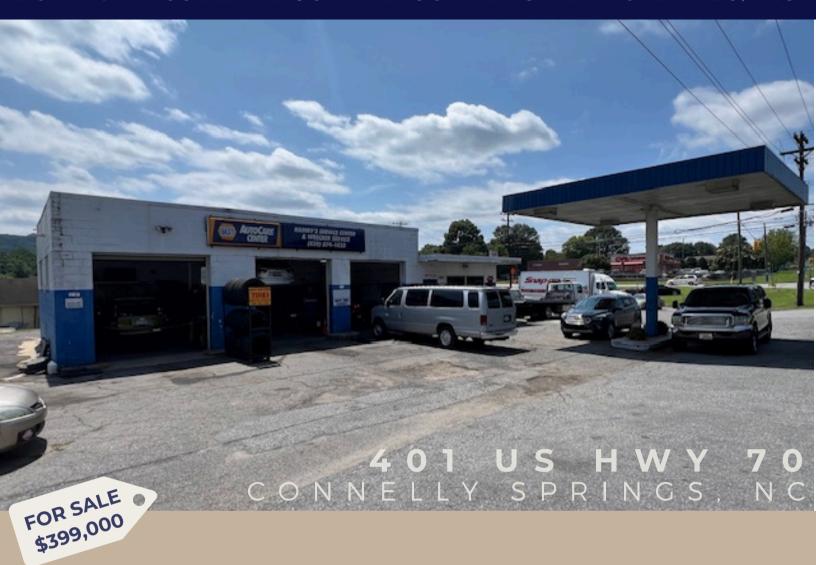

## 3-Bay Service Garage Directly off I-40

This 3-bay service garage sits at a high-visibility hard corner with direct access to I-40, offering unparalleled convenience and exposure. With over 14,500 vehicles passing by daily on Malcolm Blvd, your business will benefit from incredible traffic flow and accessibility. This versatile property can accommodate many business uses or has the potential for redevelopment.

## PROPERTY HIGHLIGHTS

INCREDIBLE
LOCATION OFF I-40

14,500 VEHICLES
DAILY ON
MALCOLM BLVD

1,732 SQUARE FEET

3-BAY
SERVICE GARAGE

CORNER LOCATION