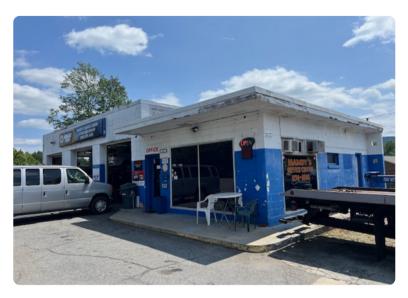

## 3-Bay Service Garage Directly off I-40

This 3-bay service garage sits at a high-visibility hard corner with direct access to I-40, offering unparalleled convenience and exposure. With over 14,500 vehicles passing by daily on Malcolm Blvd, your business will benefit from incredible traffic flow and accessibility. This versatile property can accommodate many business uses or has the potential for redevelopment.

## PROPERTY HIGHLIGHTS

INCREDIBLE
LOCATION OFF I-40

14,500 VEHICLES
DAILY ON
MALCOLM BLVD

1,732 SQUARE FEET

3-BAY
SERVICE GARAGE

CORNER LOCATION