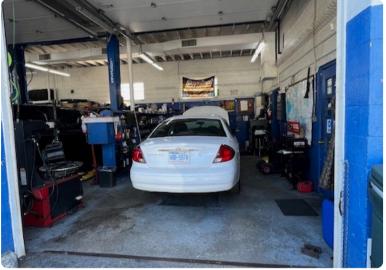

## 3-Bay Service Garage Directly off I-40

This 3-bay service garage sits at a high-visibility hard corner with direct access to I-40, offering unparalleled convenience and exposure. With over 14,500 vehicles passing by daily on Malcolm Blvd, your business will benefit from incredible traffic flow and accessibility. This versatile property can accommodate many business uses or has the potential for redevelopment.

## PROPERTY HIGHLIGHTS

INCREDIBLE
LOCATION OFF I-40

14,500 VEHICLES
DAILY ON
MALCOLM BLVD

1,732 SQUARE FEET

3-BAY
SERVICE GARAGE

CORNER LOCATION