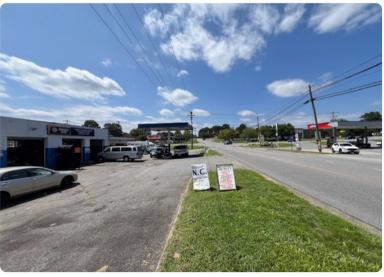

## 3-Bay Service Garage Directly off I-40

This 3-bay service garage sits at a high-visibility hard corner with direct access to I-40, offering unparalleled convenience and exposure. With over 14,500 vehicles passing by daily on Malcolm Blvd, your business will benefit from incredible traffic flow and accessibility. This versatile property can accommodate many business uses or has the potential for redevelopment.

## PROPERTY HIGHLIGHTS

INCREDIBLE
LOCATION OFF I-40

14,500 VEHICLES
DAILY ON
MALCOLM BLVD

1,732 SQUARE FEET

3-BAY
SERVICE GARAGE

CORNER LOCATION