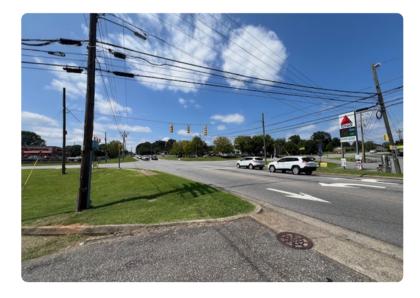

## 3-Bay Service Garage Directly off I-40

This 3-bay service garage sits at a high-visibility hard corner with direct access to I-40, offering unparalleled convenience and exposure. With over 14,500 vehicles passing by daily on Malcolm Blvd, your business will benefit from incredible traffic flow and accessibility. This versatile property can accommodate many business uses or has the potential for redevelopment.

## PROPERTY HIGHLIGHTS

INCREDIBLE
LOCATION OFF I-40

14,500 VEHICLES
DAILY ON
MALCOLM BLVD

1,732 SQUARE FEET

3-BAY
SERVICE GARAGE

CORNER LOCATION