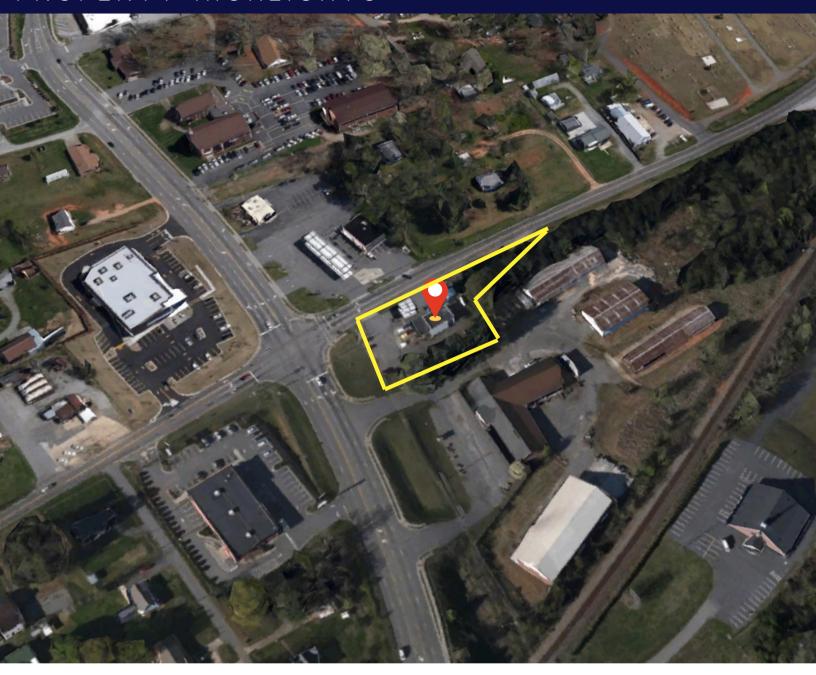

## 3-Bay Service Garage Directly off I-40

This 3-bay service garage sits at a high-visibility hard corner with direct access to I-40, offering unparalleled convenience and exposure. With over 14,500 vehicles passing by daily on Malcolm Blvd, your business will benefit from incredible traffic flow and accessibility. This versatile property can accommodate many business uses or has the potential for redevelopment.

## PROPERTY HIGHLIGHTS

INCREDIBLE
LOCATION OFF I-40

14,500 VEHICLES
DAILY ON
MALCOLM BLVD

1,732 SQUARE FEET

3-BAY
SERVICE GARAGE

CORNER LOCATION