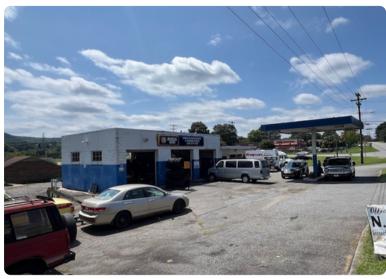

## 3-Bay Service Garage Directly off I-40

This 3-bay service garage sits at a high-visibility hard corner with direct access to I-40, offering unparalleled convenience and exposure. With over 14,500 vehicles passing by daily on Malcolm Blvd, your business will benefit from incredible traffic flow and accessibility. This versatile property can accommodate many business uses or has the potential for redevelopment.

## PROPERTY HIGHLIGHTS

INCREDIBLE
LOCATION OFF I-40

14,500 VEHICLES
DAILY ON
MALCOLM BLVD

1,732 SQUARE FEET

3-BAY
SERVICE GARAGE

CORNER LOCATION