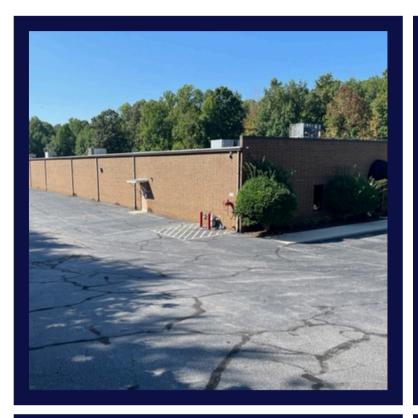

## FOR LEASE: \$4.25/SF NNN

Available for lease: 30,000 sq. ft. of flexible warehouse space at \$4.25/sq. ft. NNN. This property offers five dock doors, one drive-in door, and an open warehouse layout. It is equipped with both heating and cooling for year-round comfort. Located in Conover, just under one mile from the Hwy 70 and Hwy 16 intersection.

# **PROPERTY HIGHLIGHTS**

- Central Air & Gas Heat
- Close to Hwy 70/16 Intersection (5) Dock Doors
- Paved Parking

- 14' Ceilings

  - (1) Drive-In Door