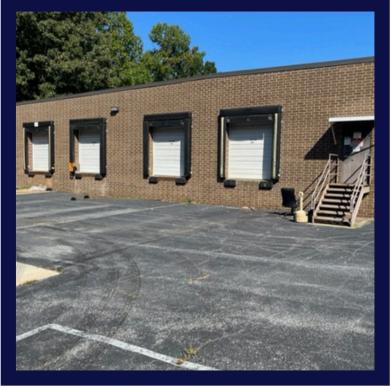

## FOR LEASE: \$4.25/SF NNN

Available for lease: 30,000 sq. ft. of flexible warehouse space at \$4.25/sq. ft. NNN. This property offers five dock doors, one drive-in door, and an open warehouse layout. It is equipped with both heating and cooling for year-round comfort. Located in Conover, just under one mile from the Hwy 70 and Hwy 16 intersection.

# **PROPERTY HIGHLIGHTS**

- Central Air & Gas Heat
- Close to Hwy 70/16 Intersection (5) Dock Doors
- Paved Parking

- 14' Ceilings

  - (1) Drive-In Door