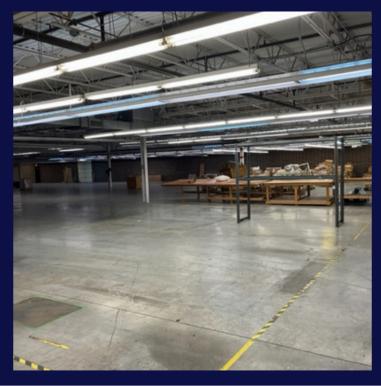

## FOR LEASE: \$4.25/SF NNN

Available for lease: 30,000 sq. ft. of flexible warehouse space at \$4.25/sq. ft. NNN. This property offers five dock doors, one drive-in door, and an open warehouse layout. It is equipped with both heating and cooling for year-round comfort. Located in Conover, just under one mile from the Hwy 70 and Hwy 16 intersection.

# **PROPERTY HIGHLIGHTS**

- Central Air & Gas Heat
- Close to Hwy 70/16 Intersection (5) Dock Doors
- Paved Parking

- 14' Ceilings

  - (1) Drive-In Door