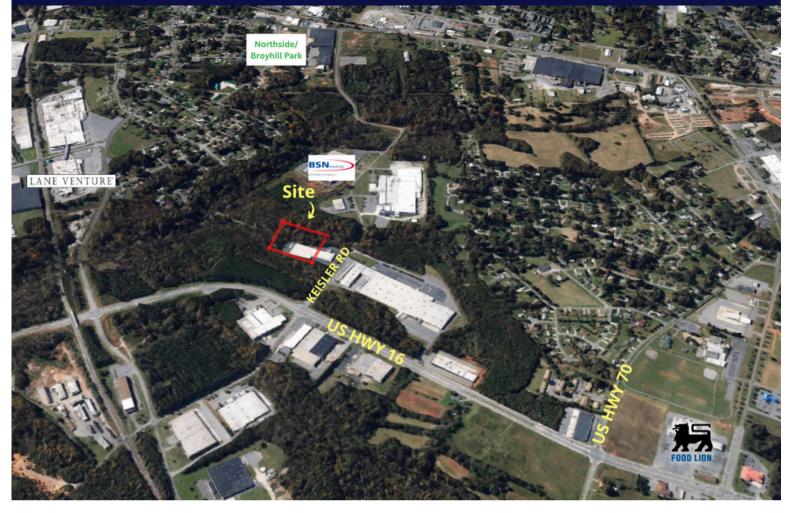

## FOR LEASE: \$4.25/SF NNN

Available for lease: 30,000 sq. ft. of flexible warehouse space at \$4.25/sq. ft. NNN. This property offers five dock doors, one drive-in door, and an open warehouse layout. It is equipped with both heating and cooling for year-round comfort. Located in Conover, just under one mile from the Hwy 70 and Hwy 16 intersection.

1211 KEISLER RD

Consver

CONTACT FOR MORE INFORMATION

BARRETT MITCHELL

Real Estate Broker

(828) 322-1723 | barrett@bhicp.com

# **PROPERTY HIGHLIGHTS**

- Central Air & Gas Heat
- Close to Hwy 70/16 Intersection (5) Dock Doors
- Paved Parking

- 14' Ceilings

  - (1) Drive-In Door