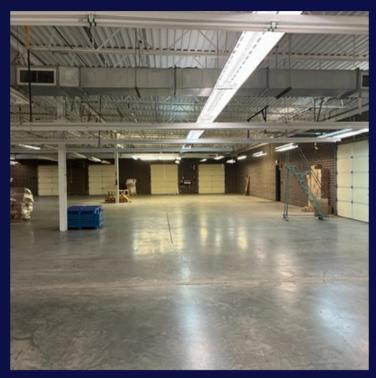

## FOR LEASE: \$4.25/SF NNN

Available for lease: 30,000 sq. ft. of flexible warehouse space at \$4.25/sq. ft. NNN. This property offers five dock doors, one drive-in door, and an open warehouse layout. It is equipped with both heating and cooling for year-round comfort. Located in Conover, just under one mile from the Hwy 70 and Hwy 16 intersection.

# **PROPERTY HIGHLIGHTS**

- Central Air & Gas Heat
- Close to Hwy 70/16 Intersection (5) Dock Doors
- Paved Parking

- 14' Ceilings

  - (1) Drive-In Door