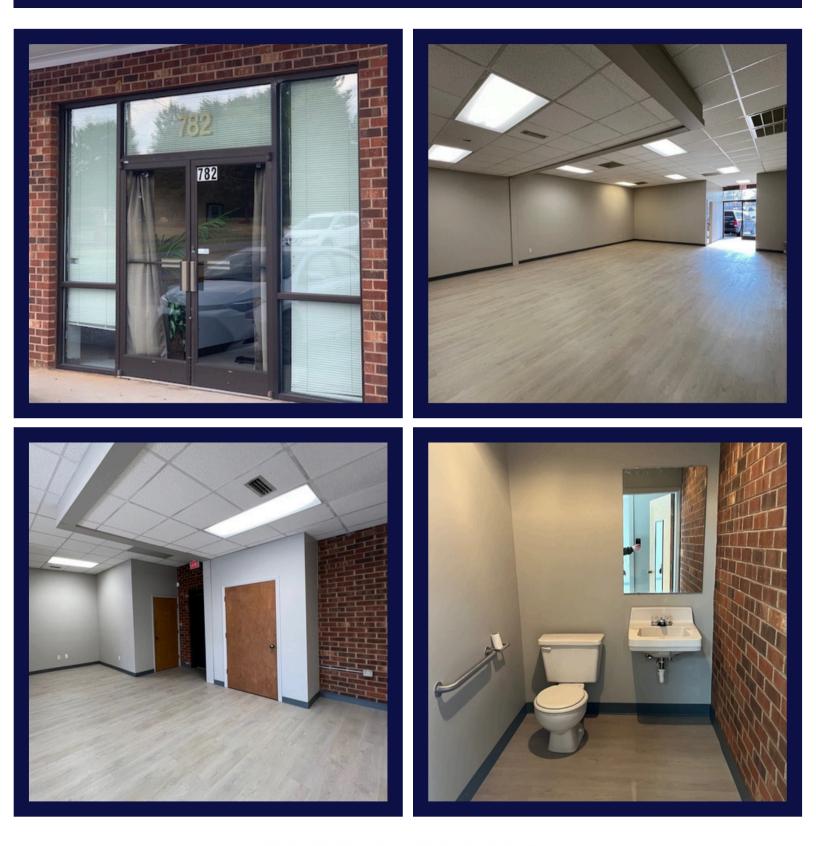

## PROPERTY HIGHLIGHTS & PHOTOS

200 FIRST AVENUE NW, SUITE 507, HICKORY, NC 28601

# **PROPERTY HIGHLIGHTS**

- Central Air & Gas Heat
- Close proximity to I-40 & Hwy 70 Office Space & Restrooms
- Shared Paved Parking
- 10' Ceilings
- NEW Floors & Paint