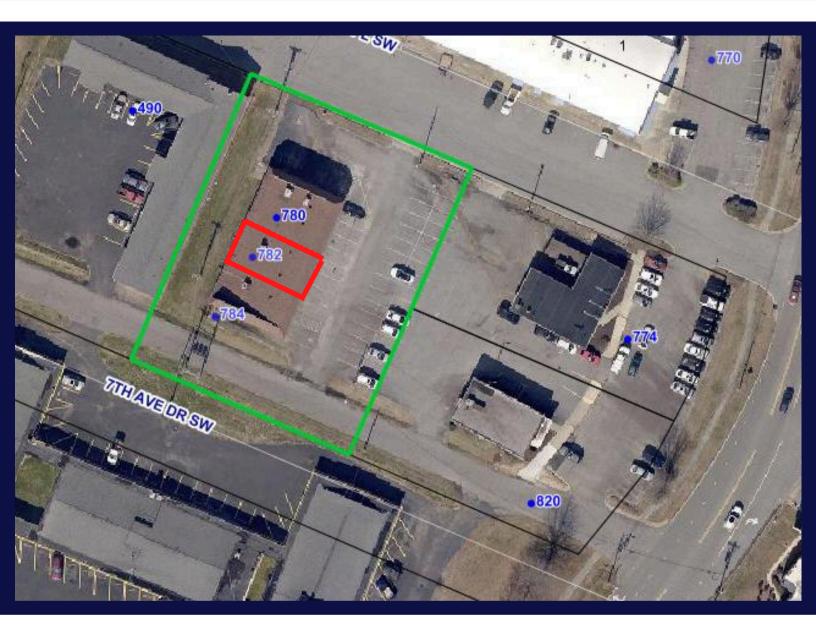

#### BOYD & HASSELL INDUSTRIAL-COMMERCIAL PROPERTIES



#### 1,275 SQUARE FOOT COMMERCIAL SPACE- DOWNTOWN HICKORY

# **782 4TH ST DR SW** H I C K O R Y , N C

This 1,275 square foot suite offers 10-foot ceilings and a flexible floor plan, making it easy to customize. It's conveniently located near US Highway 70 and just a few stoplights from the I-40 access ramp. The property features a spacious, paved parking lot shared by tenants. Zoned C-3, with water and sewer services provided by the City of Hickory.

#### CONTACT FOR MORE INFORMATION

GAVIN MITCHELL Real Estate Broker





## PROPERTY HIGHLIGHTS & PHOTOS





200 FIRST AVENUE NW, SUITE 507, HICKORY, NC 28601

### FLOOR PLANS



# AERIAL



# **PROPERTY HIGHLIGHTS**

- Central Air & Gas Heat
- Close proximity to I-40 & Hwy 70 Office Space & Restrooms
- Shared Paved Parking
- 10' Ceilings
- NEW Floors & Paint



#### **CONTACT FOR MORE INFORMATION**

**GAVIN MITCHELL Real Estate Broker** 

(828) 322-1723 | gavin@bhicp.com