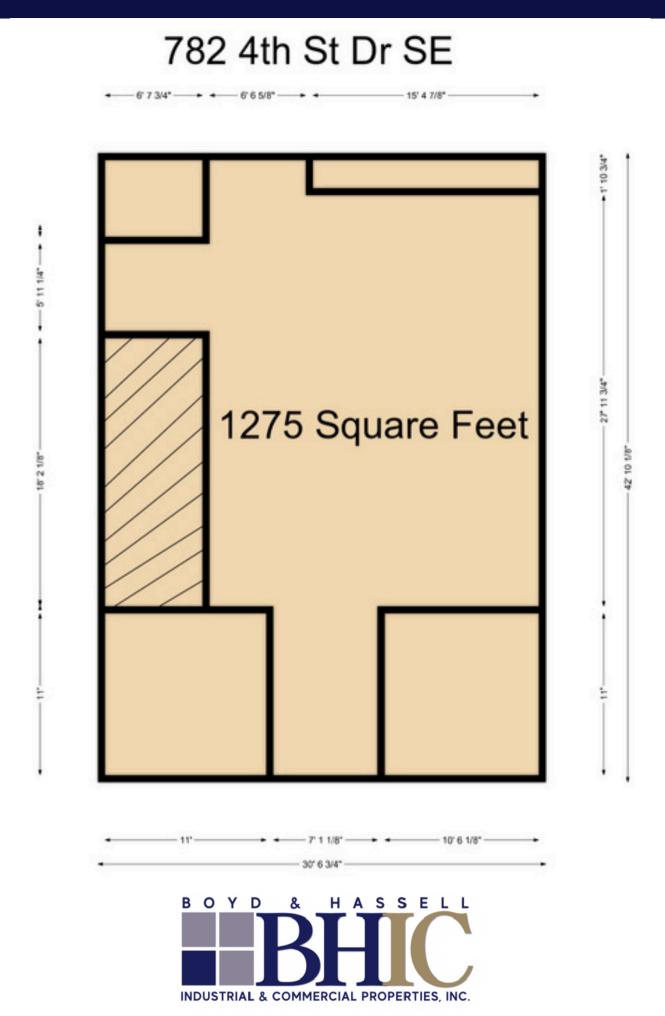

### FLOOR PLANS

# **782 4TH ST DR SW** H I C K O R Y , N C

This 1,275 square foot suite offers 10-foot ceilings and a flexible floor plan, making it easy to customize. It's conveniently located near US Highway 70 and just a few stoplights from the I-40 access ramp. The property features a spacious, paved parking lot shared by tenants. Zoned C-3, with water and sewer services provided by the City of Hickory.