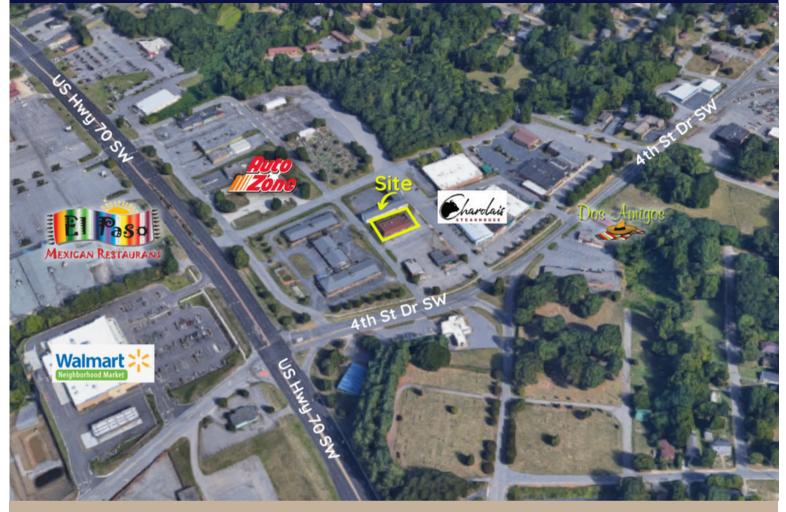

# AERIAL

# **782 4TH ST DR SW** H I C K O R Y , N C

This 1,275 square foot suite offers 10-foot ceilings and a flexible floor plan, making it easy to customize. It's conveniently located near US Highway 70 and just a few stoplights from the I-40 access ramp. The property features a spacious, paved parking lot shared by tenants. Zoned C-3, with water and sewer services provided by the City of Hickory.