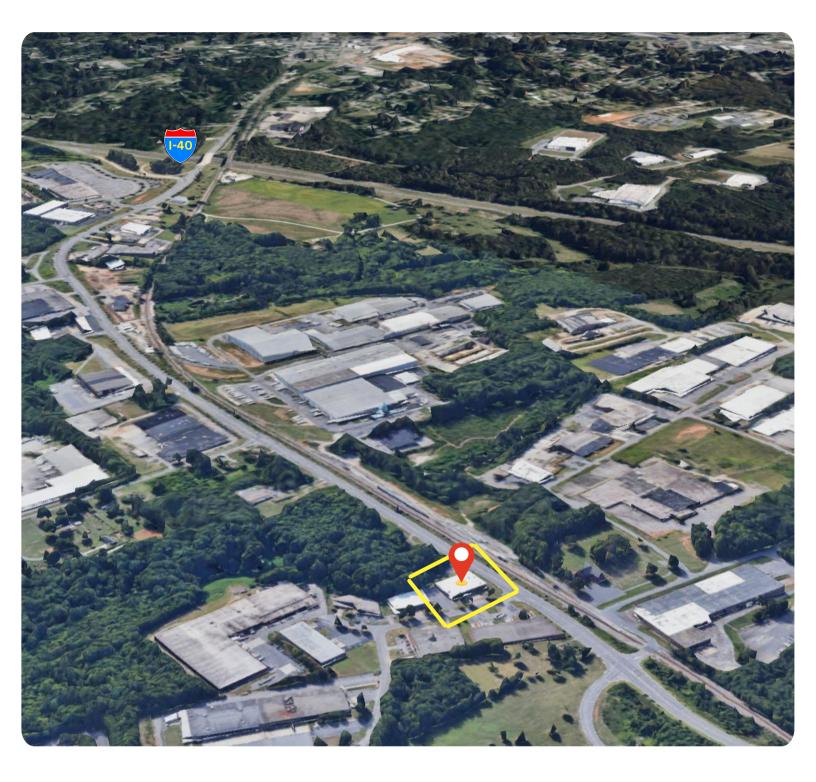

### AERIAL

#### FOR LEASE **100 SOMERSET DR NW** \$4.75|SF CONOVER. NC

This 19,740 SF industrial property offers 6,000 SF of office space and a well-equipped warehouse with 4 dock doors (three 8'x9' and one 8'x11') and a 12'x12' ground-level door. The warehouse features LED lighting, gas unit heaters, and some A/C, ensuring a comfortable and efficient working environment. Perfect for distribution or light manufacturing, this space offers convenient access with close proximity to 1-40.