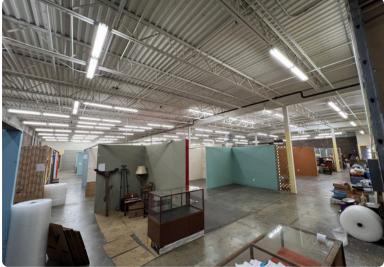

#### FOR LEASE **100 SOMERSET DR NW** \$4.75|SF CONOVER. NC

This 19,740 SF industrial property offers 6,000 SF of office space and a well-equipped warehouse with 4 dock doors (three 8'x9' and one 8'x11') and a 12'x12' ground-level door. The warehouse features LED lighting, gas unit heaters, and some A/C, ensuring a comfortable and efficient working environment. Perfect for distribution or light manufacturing, this space offers convenient access with close proximity to 1-40.

# 6,000 SQ FT OFFICE LED LIGHTING GAS UNIT HEATERS SOME AC

4 DOCK DOORS (3) 8'x9' & (1) 8'x11'

12' X 12' DRIVE-IN DOOR

CLOSE PROXIMITY TO I-40 (1.3 MI)