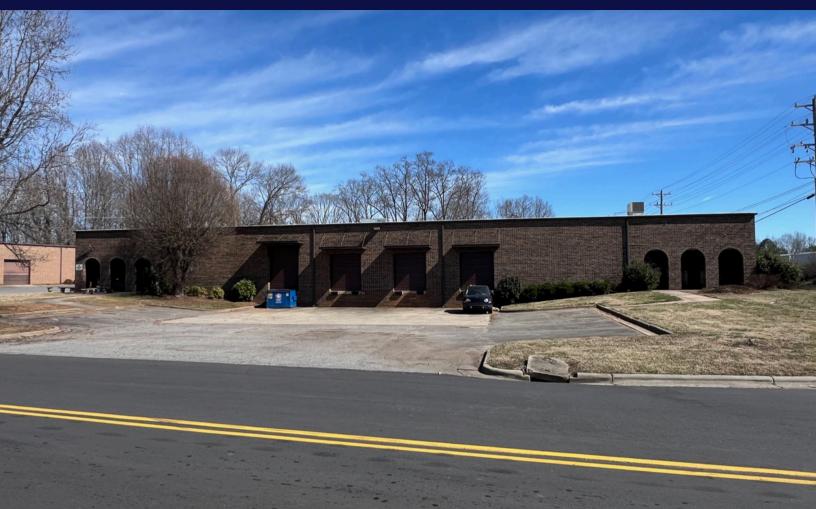

#### FOR LEASE **100 SOMERSET DR NW** \$4.75|SF CONOVER. NC

This 19,740 SF industrial property offers 6,000 SF of office space and a well-equipped warehouse with 4 dock doors (three 8'x9' and one 8'x11') and a 12'x12' ground-level door. The warehouse features LED lighting, gas unit heaters, and some A/C, ensuring a comfortable and efficient working environment. Perfect for distribution or light manufacturing, this space offers convenient access with close proximity to 1-40.

# 6,000 SQ FT OFFICE LED LIGHTING GAS UNIT HEATERS SOME AC

4 DOCK DOORS (3) 8'x9' & (1) 8'x11'

12' X 12' DRIVE-IN DOOR

CLOSE PROXIMITY TO I-40 (1.3 MI)