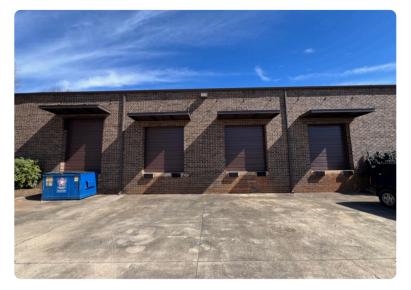

#### FOR LEASE **100 SOMERSET DR NW** \$4.75|SF CONOVER. NC

This 19,740 SF industrial property offers 6,000 SF of office space and a well-equipped warehouse with 4 dock doors (three 8'x9' and one 8'x11') and a 12'x12' ground-level door. The warehouse features LED lighting, gas unit heaters, and some A/C, ensuring a comfortable and efficient working environment. Perfect for distribution or light manufacturing, this space offers convenient access with close proximity to 1-40.

# 6,000 SQ FT OFFICE LED LIGHTING GAS UNIT HEATERS SOME AC

4 DOCK DOORS (3) 8'x9' & (1) 8'x11'

12' X 12' DRIVE-IN DOOR

CLOSE PROXIMITY TO I-40 (1.3 MI)