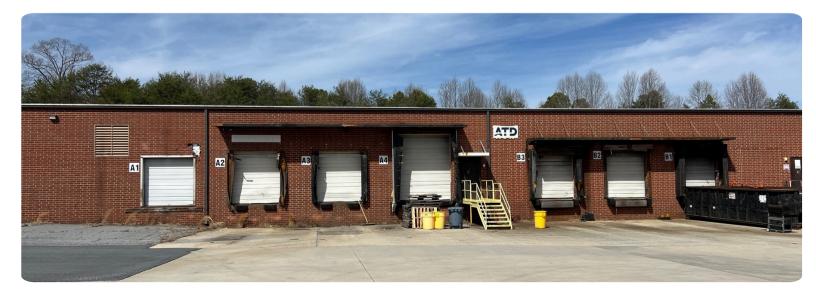

# (8) OVERHEAD DOORS

1- 10'x12'

5- 8'x9'

1-8'x8'

1 ground-level door

14' CLEAR HEIGHT