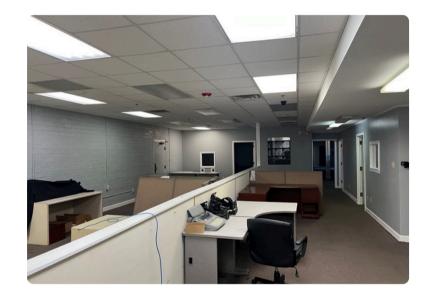

# 106 SOMERSET DR NW CONOVER, NC

165,000 square foot warehouse with 12,500 sq ft of dedicated office space available for lease. The warehouse offers a 14' clear height and features 8 overhead doors. Minimal heating is provided by the dock doors, while the 12,500 sq ft office area is equipped with central HVAC. Electrical services include 120/208V, 110V, and 480/277V, and the space is fully protected by a wet sprinkler system.

#### PHOTOS & PROPERTY HIGHLIGHTS

**CENTRAL HVAC** IN OFFICE AREA

**120/208V, 110V, & 480/277V** POWER

WET SPRINKLERS