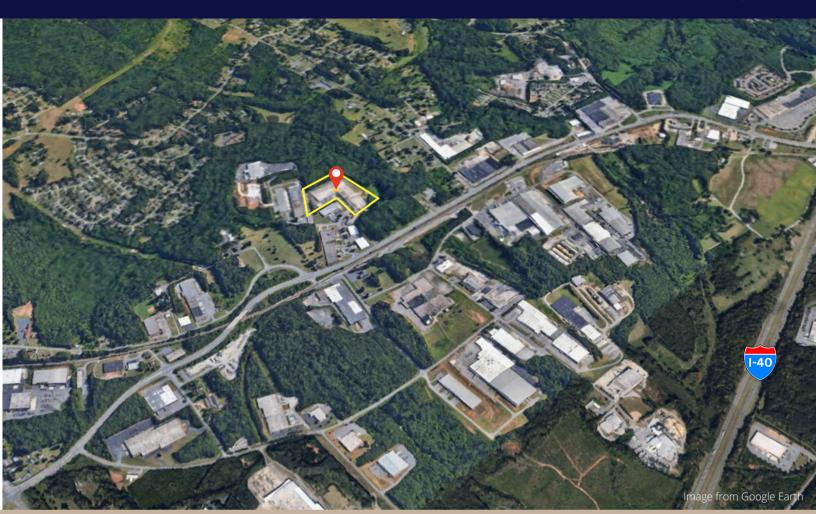

# 106 SOMERSET DR NW CONOVER, NC

165,000 square foot warehouse with 12,500 sq ft of dedicated office space available for lease. The warehouse offers a 14' clear height and features 8 overhead doors. Minimal heating is provided by the dock doors, while the 12,500 sq ft office area is equipped with central HVAC. Electrical services include 120/208V, 110V, and 480/277V, and the space is fully protected by a wet sprinkler system.