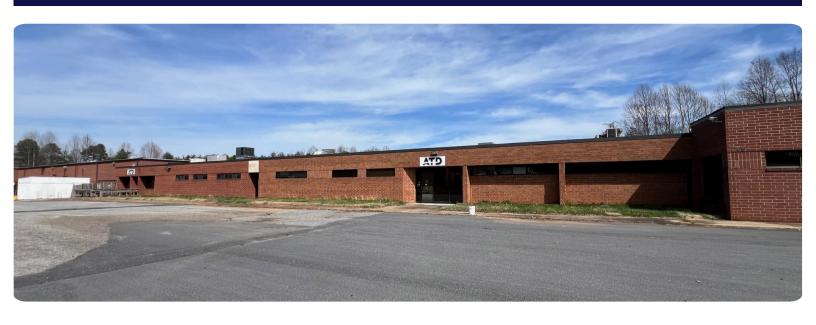

# 106 SOMERSET DR NW CONOVER, NC

165,000 square foot warehouse with 12,500 sq ft of dedicated office space available for lease. The warehouse offers a 14' clear height and features 8 overhead doors. Minimal heating is provided by the dock doors, while the 12,500 sq ft office area is equipped with central HVAC. Electrical services include 120/208V, 110V, and 480/277V, and the space is fully protected by a wet sprinkler system.

### PHOTOS & PROPERTY HIGHLIGHTS