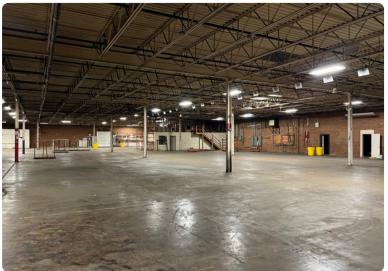

# 106 SOMERSET DR NW CONOVER, NC

165,000 square foot warehouse with 12,500 sq ft of dedicated office space available for lease. The warehouse offers a 14' clear height and features 8 overhead doors. Minimal heating is provided by the dock doors, while the 12,500 sq ft office area is equipped with central HVAC. Electrical services include 120/208V, 110V, and 480/277V, and the space is fully protected by a wet sprinkler system.

# (8) OVERHEAD DOORS

1- 10'x12'

5- 8'x9'

1-8'x8'

1 ground-level door

14' CLEAR HEIGHT