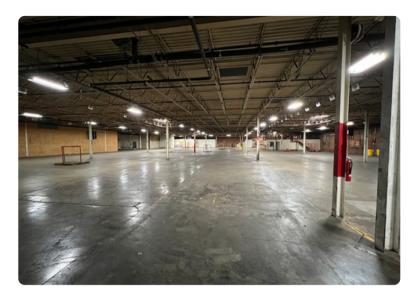

# 106 SOMERSET DR NW CONOVER, NC

165,000 square foot warehouse with 12,500 sq ft of dedicated office space available for lease. The warehouse offers a 14' clear height and features 8 overhead doors. Minimal heating is provided by the dock doors, while the 12,500 sq ft office area is equipped with central HVAC. Electrical services include 120/208V, 110V, and 480/277V, and the space is fully protected by a wet sprinkler system.

# (8) OVERHEAD DOORS

1- 10'x12'

5- 8'x9'

1-8'x8'

1 ground-level door

14' CLEAR HEIGHT