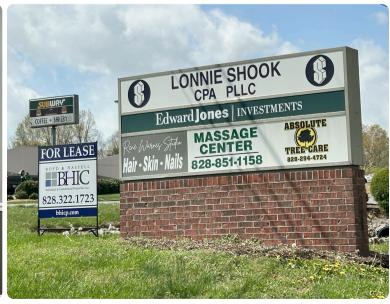

# 2009 FRYE AVE HICKORY, NC

A welcoming 1,500 square feet office space featuring four private offices, a reception area, an administrative room, and a convenient kitchenette - available for lease now. Prominent roadside signage is available for tenants to invest in, providing excellent visibility. This is a great opportunity for a business looking for a well-maintained, adaptable workspace in a visible location.

### PHOTOS & PROPERTY HIGHLIGHTS

(4) Private Offices

Administrative Room & Reception Area

Kitchenette

**Road Signage** 

### PHOTOS & PROPERTY HIGHLIGHTS

## **UTILITIES**

**Tenant:** Power, Road Signage

**Landlord**: Water, Sewer, Landscaping, Grounds Maintenance