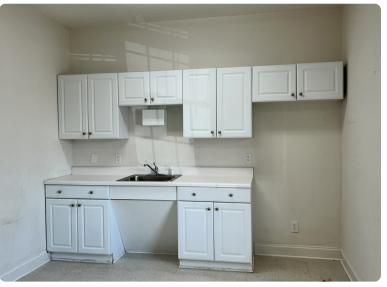

# 2009 FRYE AVE HICKORY, NC

A welcoming 1,500 square feet office space featuring four private offices, a reception area, an administrative room, and a convenient kitchenette - available for lease now. Prominent roadside signage is available for tenants to invest in, providing excellent visibility. This is a great opportunity for a business looking for a well-maintained, adaptable workspace in a visible location.

### PHOTOS & PROPERTY HIGHLIGHTS

(4) Private Offices

Administrative Room & Reception Area

Kitchenette

**Road Signage** 