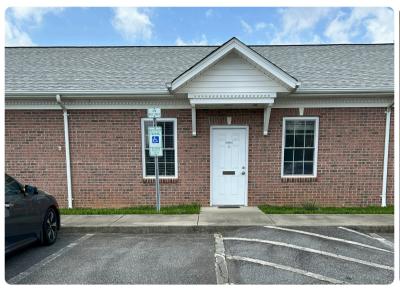

# 2009 FRYE AVE HICKORY, NC

A welcoming 1,500 square feet office space featuring four private offices, a reception area, an administrative room, and a convenient kitchenette - available for lease now. Prominent roadside signage is available for tenants to invest in, providing excellent visibility. This is a great opportunity for a business looking for a well-maintained, adaptable workspace in a visible location.

### PHOTOS & PROPERTY HIGHLIGHTS

(4) Private Offices

Administrative Room & Reception Area

Kitchenette

**Road Signage** 