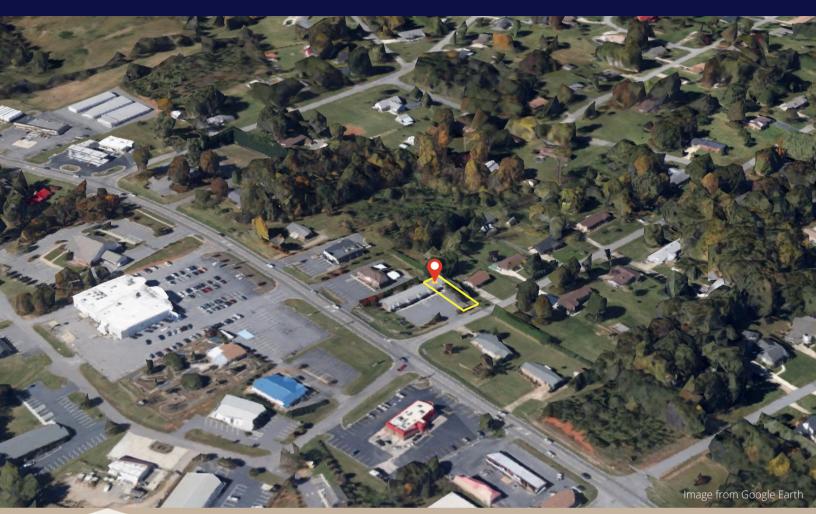

# 2009 FRYE AVE HICKORY, NC

A welcoming 1,500 square feet office space featuring four private offices, a reception area, an administrative room, and a convenient kitchenette - available for lease now. Prominent roadside signage is available for tenants to invest in, providing excellent visibility. This is a great opportunity for a business looking for a well-maintained, adaptable workspace in a visible location.