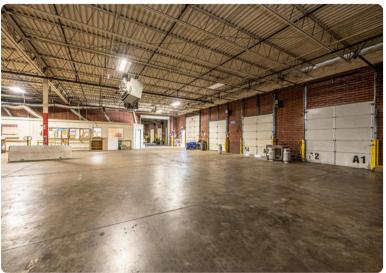

## (8) OVERHEAD DOORS

1-10'x12'

5- 8'x9'

1-8'x8'

1 ground-level door

14' CLEAR HEIGHT