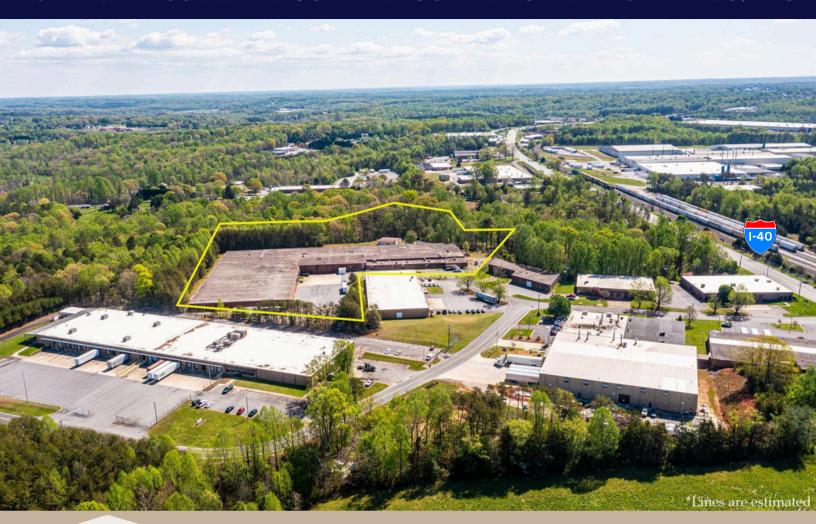

# 106 SOMERSET DR NW CONOVER, NC

165,000 square foot warehouse with 12,500 sq ft of dedicated office space available for lease. The warehouse offers a 14' clear height and features 8 overhead doors. Minimal heating is provided by the dock doors, while the 12,500 sq ft office area is equipped with central HVAC. Electrical services include 120/208V, 110V, and 480/277V, and the space is fully protected by a wet sprinkler system.