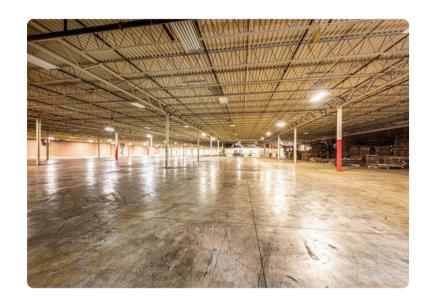

# 106 SOMERSET DR NW CONOVER, NC

165,000 square foot warehouse with 12,500 sq ft of dedicated office space available for lease. The warehouse offers a 14' clear height and features 8 overhead doors. Minimal heating is provided by the dock doors, while the 12,500 sq ft office area is equipped with central HVAC. Electrical services include 120/208V, 110V, and 480/277V, and the space is fully protected by a wet sprinkler system.

#### PHOTOS & PROPERTY HIGHLIGHTS