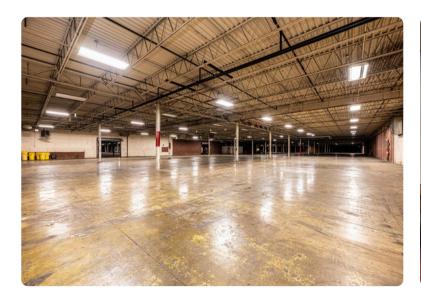

#### PHOTOS & PROPERTY HIGHLIGHTS

**CENTRAL HVAC** IN OFFICE AREA

**120/208V, 110V, & 480/277V** POWER

**WET SPRINKLERS** 