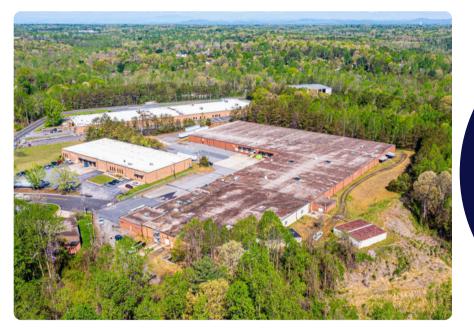

# 106 SOMERSET DR NW CONOVER, NC

165,000 square foot warehouse with 12,500 sq ft of dedicated office space available for lease. The warehouse offers a 14' clear height and features 8 overhead doors. Minimal heating is provided by the dock doors, while the 12,500 sq ft office area is equipped with central HVAC. Electrical services include 120/208V, 110V, and 480/277V, and the space is fully protected by a wet sprinkler system.