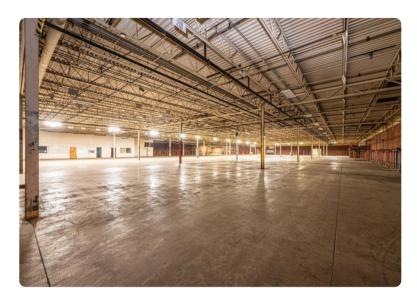

# 106 SOMERSET DR NW CONOVER, NC

165,000 square foot warehouse with 12,500 sq ft of dedicated office space available for lease. The warehouse offers a 14' clear height and features 8 overhead doors. Minimal heating is provided by the dock doors, while the 12,500 sq ft office area is equipped with central HVAC. Electrical services include 120/208V, 110V, and 480/277V, and the space is fully protected by a wet sprinkler system.

#### PHOTOS & PROPERTY HIGHLIGHTS