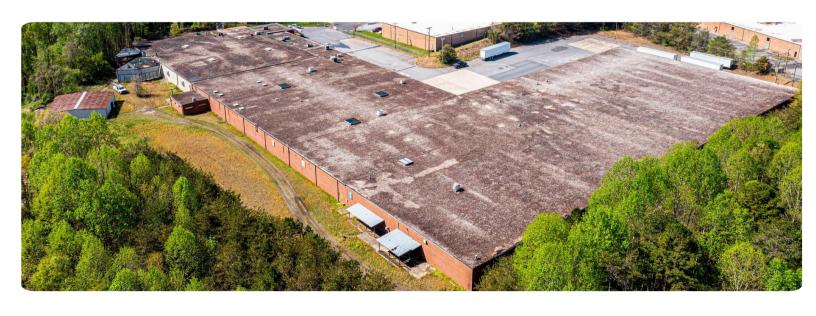

# 106 SOMERSET DR NW CONOVER, NC

165,000 square foot warehouse with 12,500 sq ft of dedicated office space available for lease. The warehouse offers a 14' clear height and features 8 overhead doors. Minimal heating is provided by the dock doors, while the 12,500 sq ft office area is equipped with central HVAC. Electrical services include 120/208V, 110V, and 480/277V, and the space is fully protected by a wet sprinkler system.