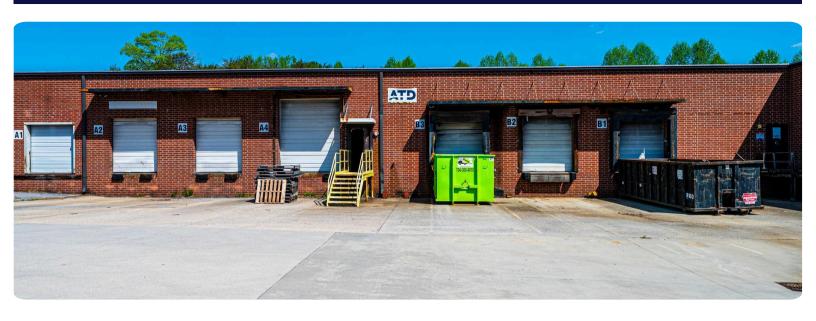

## (8) OVERHEAD DOORS

1-10'x12'

5- 8'x9'

1-8'x8'

1 ground-level door

14' CLEAR HEIGHT