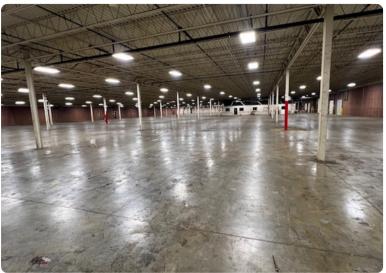

# 106 SOMERSET DR NW CONOVER, NC

165,000 square foot **subdivisible**\* warehouse with 12,500 sq ft of dedicated office space available for lease with modified gross terms! The warehouse offers a 14' clear height and features 8 overhead doors. Minimal heating is provided by the dock doors, while the 12,500 sq ft office area is equipped with central HVAC. Electrical services include 120/208V, 110V, and 480/277V, and the space is fully protected by a wet sprinkler system. Landlord pays taxes & insurance, tenant to pay use-based utility fee.

### PHOTOS & PROPERTY HIGHLIGHTS

**Central HVAC** in Office Area

**NEW LED Lighting** in Warehouse

**120/208V, 110V, & 480/277V** power