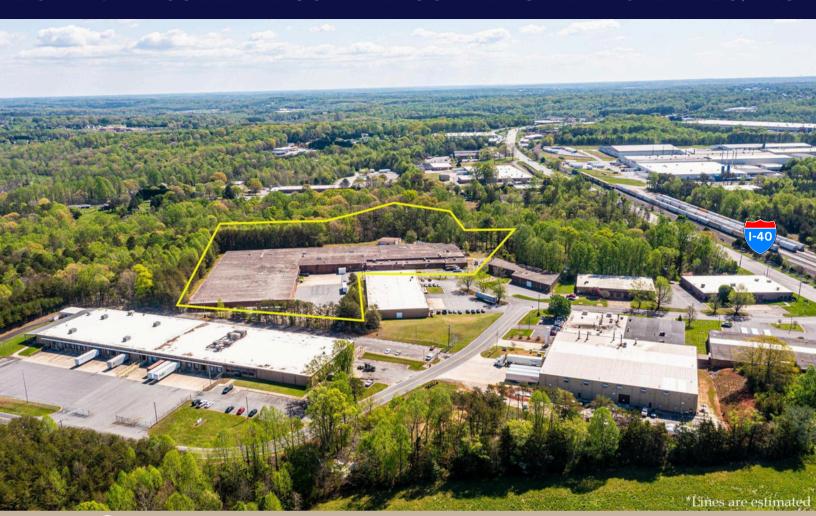

# 106 SOMERSET DR NW CONOVER, NC

165,000 square foot **subdivisible**\* warehouse with 12,500 sq ft of dedicated office space available for lease with modified gross terms! The warehouse offers a 14' clear height and features 8 overhead doors. Minimal heating is provided by the dock doors, while the 12,500 sq ft office area is equipped with central HVAC. Electrical services include 120/208V, 110V, and 480/277V, and the space is fully protected by a wet sprinkler system. Landlord pays taxes & insurance, tenant to pay use-based utility fee.

\*Must lease a minimum of 70,000 sq ft to subdivide