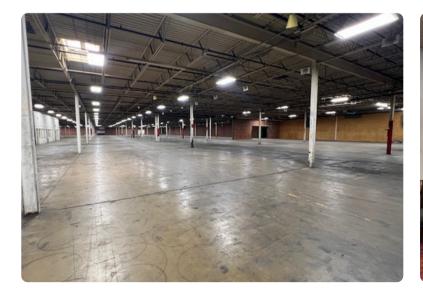

# 106 SOMERSET DR NW CONOVER, NC

165,000 square foot **subdivisible**\* warehouse with 12,500 sq ft of dedicated office space available for lease with modified gross terms! The warehouse offers a 14' clear height and features 8 overhead doors. Minimal heating is provided by the dock doors, while the 12,500 sq ft office area is equipped with central HVAC. Electrical services include 120/208V, 110V, and 480/277V, and the space is fully protected by a wet sprinkler system. Landlord pays taxes & insurance, tenant to pay use-based utility fee.

### PHOTOS & PROPERTY HIGHLIGHTS

**Central HVAC** in Office Area

**NEW LED Lighting** in Warehouse

**120/208V, 110V, & 480/277V** power