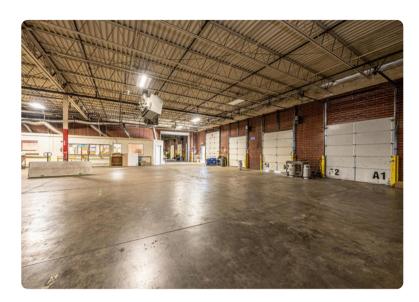

# 106 SOMERSET DR NW CONOVER, NC

165,000 square foot **subdivisible**\* warehouse with 12,500 sq ft of dedicated office space available for lease with modified gross terms! The warehouse offers a 14' clear height and features 8 overhead doors. Minimal heating is provided by the dock doors, while the 12,500 sq ft office area is equipped with central HVAC. Electrical services include 120/208V, 110V, and 480/277V, and the space is fully protected by a wet sprinkler system. Landlord pays taxes & insurance, tenant to pay use-based utility fee.

### (8) Overhead Doors

1- 10'x12'

5- 8'x9'

1-8'x8'

1 ground-level door

14' Clear Height

**Wet Sprinklers** 