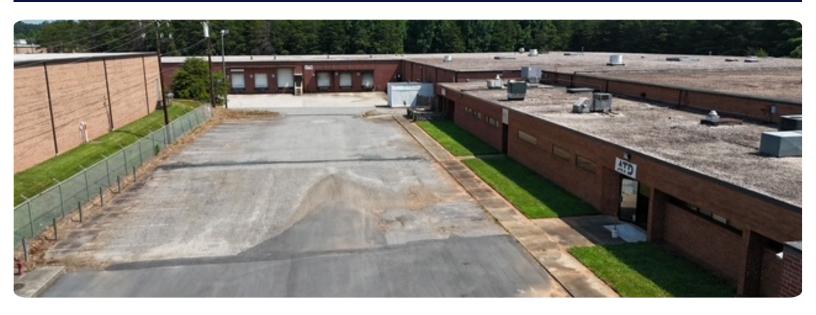

### (8) Overhead Doors

1- 10'x12'

5- 8'x9'

1-8'x8'

1 ground-level door

14' Clear Height

**Wet Sprinklers** 