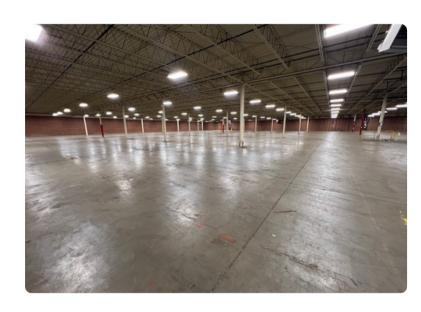

# 106 SOMERSET DR NW CONOVER, NC

165,000 square foot **subdivisible**\* warehouse with 12,500 sq ft of dedicated office space available for lease with modified gross terms! The warehouse offers a 14' clear height and features 8 overhead doors. Minimal heating is provided by the dock doors, while the 12,500 sq ft office area is equipped with central HVAC. Electrical services include 120/208V, 110V, and 480/277V, and the space is fully protected by a wet sprinkler system. Landlord pays taxes & insurance, tenant to pay use-based utility fee.

### PHOTOS & PROPERTY HIGHLIGHTS

**Central HVAC** in Office Area

**NEW LED Lighting** in Warehouse

**120/208V, 110V, & 480/277V** power