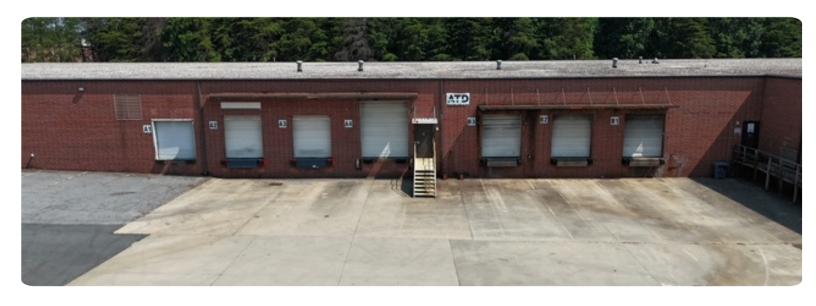

### (8) Overhead Doors

1- 10'x12'

5- 8'x9'

1-8'x8'

1 ground-level door

14' Clear Height

**Wet Sprinklers** 