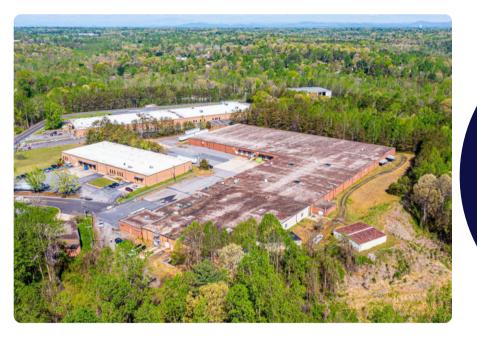

# 106 SOMERSET DR NW CONOVER, NC

165,000 square foot **subdivisible**\* warehouse with 12,500 sq ft of dedicated office space available for lease with modified gross terms! The warehouse offers a 14' clear height and features 8 overhead doors. Minimal heating is provided by the dock doors, while the 12,500 sq ft office area is equipped with central HVAC. Electrical services include 120/208V, 110V, and 480/277V, and the space is fully protected by a wet sprinkler system. Landlord pays taxes & insurance, tenant to pay use-based utility fee.