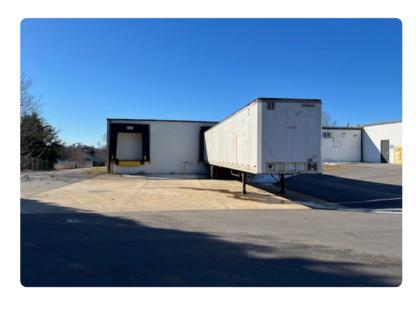

## 120,000 SQUARE FOOT WAREHOUSE OFF I-77

This 120,000 SF industrial facility offers a versatile space for various operation in a great location featuring 6 dock doors, 2 drive-in doors, and 3-phase power (208 & 480V), making it ideal for manufacturing or distribution. It includes 16,000 SF of 20-ft clear height space, 100,000 SF of 12-ft clear height space, and 4,000 SF of office space. Additionally, the facility is equipped with gas unit heaters for optimal climate control.