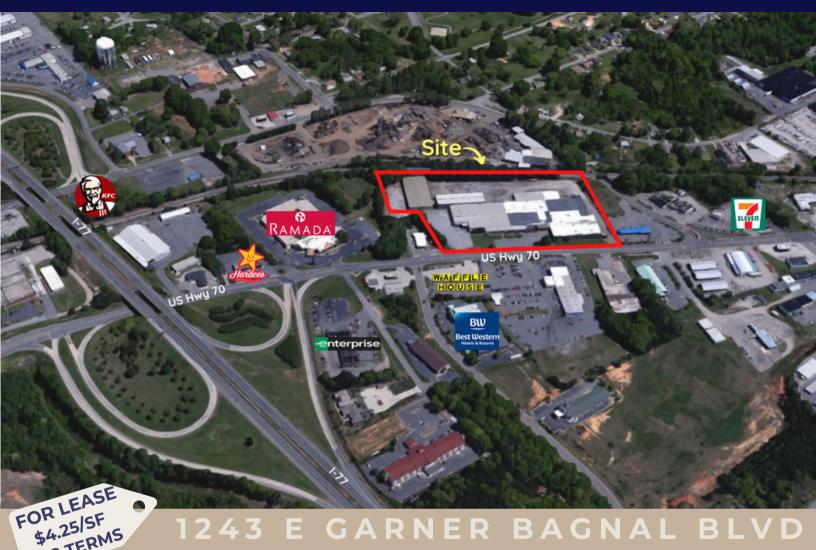

## BOYD & HASSELL INDUSTRIAL-COMMERCIAL PROPERTIES, INC.

1243 E GARNER BAGNAL BLVD

## 120,000 SQUARE FOOT WAREHOUSE OFF I-77

This 120,000 SF industrial facility offers a versatile space for various operation in a great location featuring 6 dock doors, 2 drive-in doors, and 3-phase power (208 & 480V), making it ideal for manufacturing or distribution. It includes 16,000 SF of 20-ft clear height space, 100,000 SF of 12-ft clear height space, and 4,000 SF of office space. Additionally, the facility is equipped with gas unit heaters for optimal climate control.