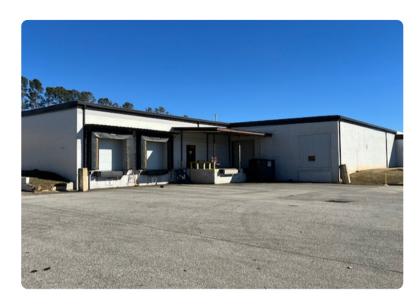

## 120,000 SQUARE FOOT WAREHOUSE OFF I-77

This 120,000 SF industrial facility offers a versatile space for various operation in a great location featuring 6 dock doors, 2 drive-in doors, and 3-phase power (208 & 480V), making it ideal for manufacturing or distribution. It includes 16,000 SF of 20-ft clear height space, 100,000 SF of 12-ft clear height space, and 4,000 SF of office space. Additionally, the facility is equipped with gas unit heaters for optimal climate control.