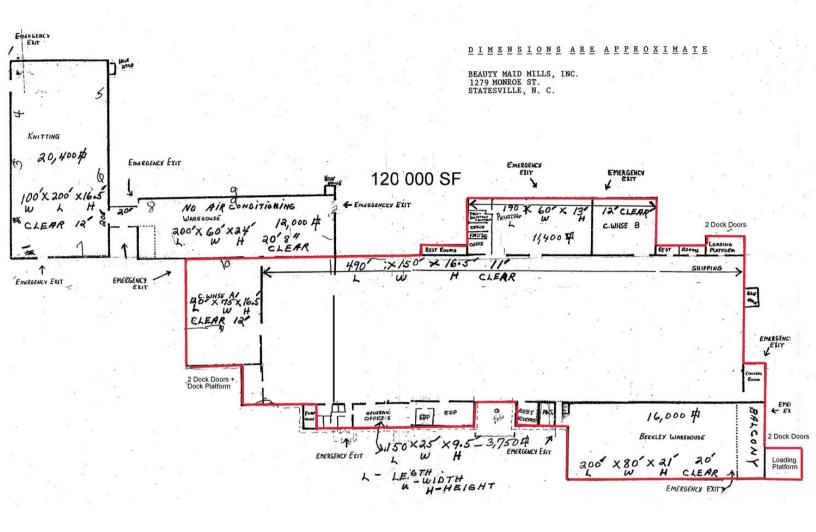

## 120,000 SQUARE FOOT WAREHOUSE OFF I-77

This 120,000 SF industrial facility offers a versatile space for various operation in a great location featuring 6 dock doors, 2 drive-in doors, and 3-phase power (208 & 480V), making it ideal for manufacturing or distribution. It includes 16,000 SF of 20-ft clear height space, 100,000 SF of 12-ft clear height space, and 4,000 SF of office space. Additionally, the facility is equipped with gas unit heaters for optimal climate control.