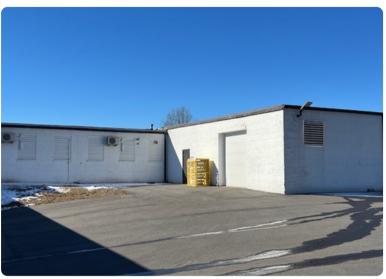

## 120,000 SQUARE FOOT WAREHOUSE OFF I-77

This 120,000 SF industrial facility offers a versatile space for various operation in a great location featuring 6 dock doors, 2 drive-in doors, and 3-phase power (208 & 480V), making it ideal for manufacturing or distribution. It includes 16,000 SF of 20-ft clear height space, 100,000 SF of 12-ft clear height space, and 4,000 SF of office space. Additionally, the facility is equipped with gas unit heaters for optimal climate control.