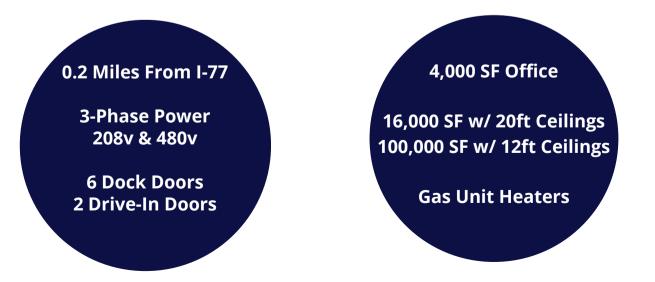

## 120,000 SQUARE FOOT WAREHOUSE OFF I-77

This 120,000 SF industrial facility offers a versatile space for various operation in a great location featuring 6 dock doors, 2 drive-in doors, and 3-phase power (208 & 480V), making it ideal for manufacturing or distribution. It includes 16,000 SF of 20-ft clear height space, 100,000 SF of 12-ft clear height space, and 4,000 SF of office space. Additionally, the facility is equipped with gas unit heaters for optimal climate control.