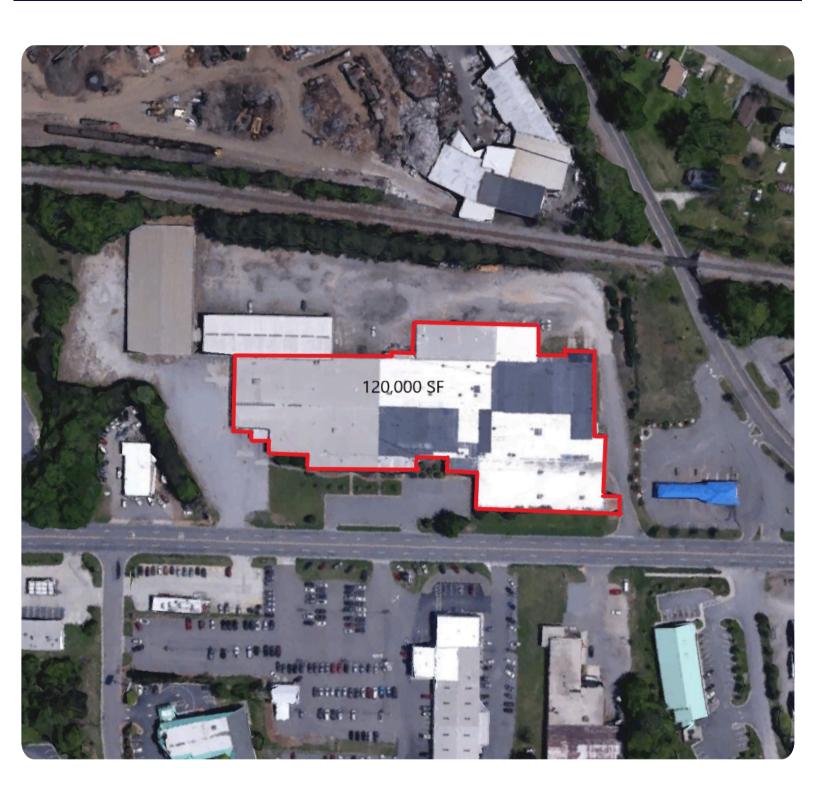

## 120,000 SQUARE FOOT WAREHOUSE OFF I-77

This 120,000 SF industrial facility offers a versatile space for various operation in a great location featuring 6 dock doors, 2 drive-in doors, and 3-phase power (208 & 480V), making it ideal for manufacturing or distribution. It includes 16,000 SF of 20-ft clear height space, 100,000 SF of 12-ft clear height space, and 4,000 SF of office space. Additionally, the facility is equipped with gas unit heaters for optimal climate control.