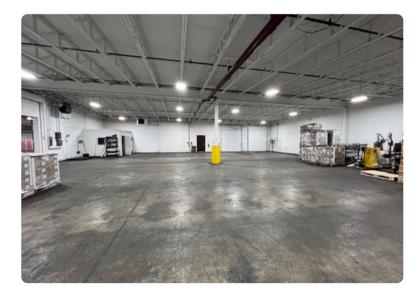

## 120,000 SQUARE FOOT WAREHOUSE OFF I-77

This 120,000 SF industrial facility offers a versatile space for various operation in a great location featuring 6 dock doors, 2 drive-in doors, and 3-phase power (208 & 480V), making it ideal for manufacturing or distribution. It includes 16,000 SF of 20-ft clear height space, 100,000 SF of 12-ft clear height space, and 4,000 SF of office space. Additionally, the facility is equipped with gas unit heaters for optimal climate control.