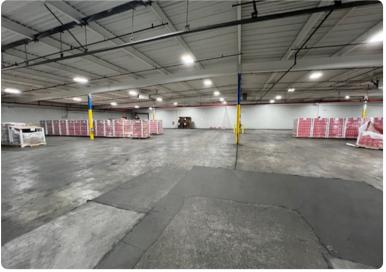

## 120,000 SQUARE FOOT WAREHOUSE OFF I-77

This 120,000 SF industrial facility offers a versatile space for various operation in a great location featuring 6 dock doors, 2 drive-in doors, and 3-phase power (208 & 480V), making it ideal for manufacturing or distribution. It includes 16,000 SF of 20-ft clear height space, 100,000 SF of 12-ft clear height space, and 4,000 SF of office space. Additionally, the facility is equipped with gas unit heaters for optimal climate control.