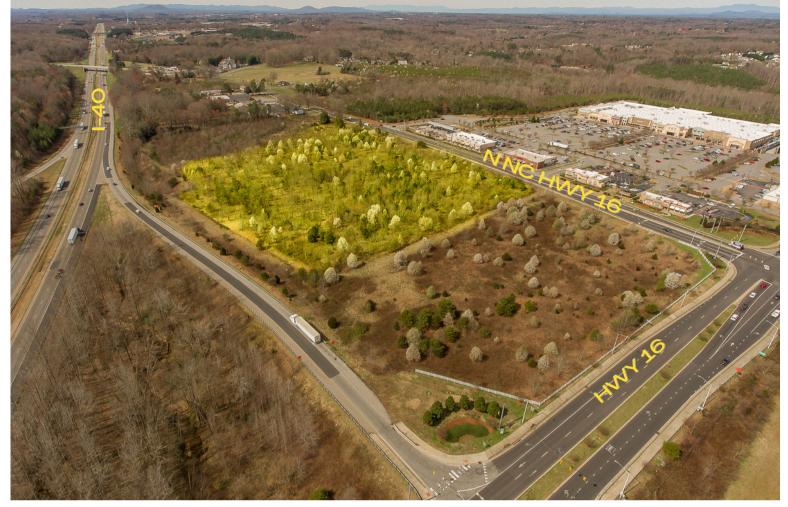

## \$1,650,000

11.38 Acres of nice, commercial property that fronts on I-40 (Exit 132)! This sits across the street from Walmart and other commercial development, and has good access to Hwy 16. A stop light is at the NW corner of the property for future access. Great potential for new development.

## 1210 N HWY 16

ponover

CONTACT FOR MORE INFORMATION

GAVIN MITCHELL Real Estate Broker

#### AERIAL