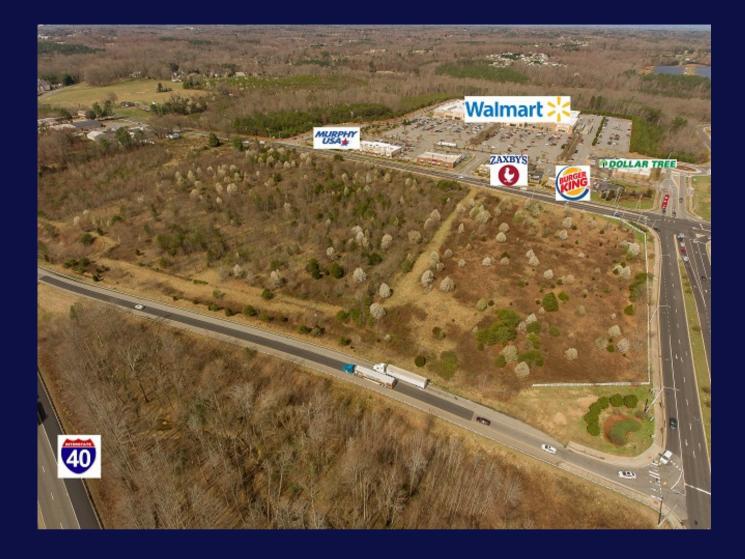

## \$1,650,000

11.38 Acres of nice, commercial property that fronts on I-40 (Exit 132)! This sits across the street from Walmart and other commercial development, and has good access to Hwy 16. A stop light is at the NW corner of the property for future access. Great potential for new development.

#### AERIAL