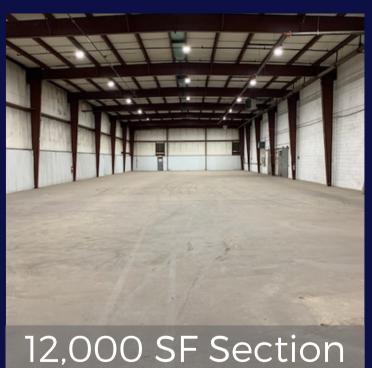

### PROPERTY HIGHLIGHTS & PHOTOS

## \$4.50/SF/NNN

This 32,400 SF of free span warehouse space is conveniently located near I-77. There is 16'-22' of clear ceiling height, making this the perfect manufacturing space. There are three (3) 8'x10' dock-height doors. New LED Lighting and Gas unit heaters in place, but no air conditioning. The location is equipped with heavy power and is fully sprinkled.

# **PROPERTY HIGHLIGHTS**

- 16'-22' Clearance •
- 3 Restrooms
- LED Lighting
- Gas Unit Heaters Free Span Space
  - (3) Dock-Height Doors