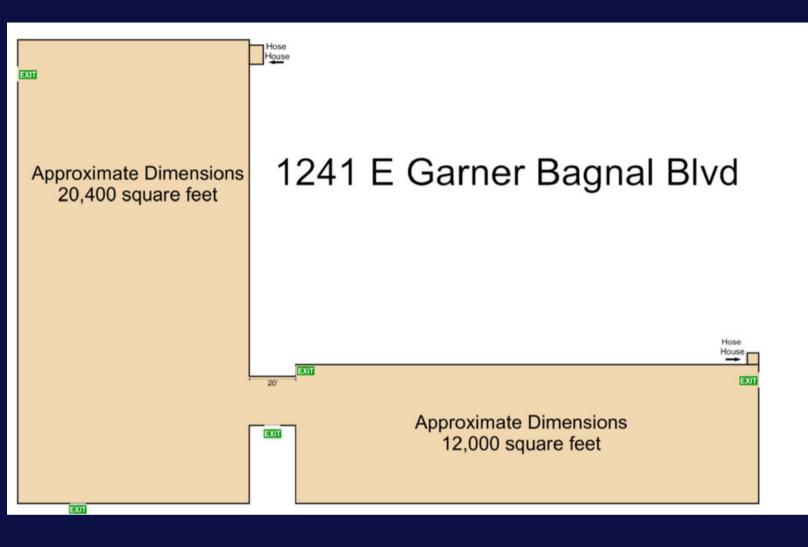

#### BOYD & HASSELL INDUSTRIAL-COMMERCIAL PROPERTIES



## 32,400 SQUARE FOOT WAREHOUSE

## \$4.50/SF/NNN

This 32,400 SF of free span warehouse space is conveniently located near I-77. There is 16'-22' of clear ceiling height, making this the perfect manufacturing space. There are three (3) 8'x10' dock-height doors. New LED Lighting and Gas unit heaters in place, but no air conditioning. The location is equipped with heavy power and is fully sprinkled.

## 1241 E GARNER BAGNAL BLVD



#### CONTACT FOR MORE INFORMATION

**BARRETT MITCHELL** Real Estate Broker







### PROPERTY HIGHLIGHTS & PHOTOS









# BOYD & HASSELL BHIC

INDUSTRIAL & COMMERCIAL PROPERTIES, INC.

200 FIRST AVENUE NW, SUITE 507, HICKORY, NC 28601

### FLOOR PLANS



# **PROPERTY HIGHLIGHTS**

- 16'-22' Clearance •
- 3 Restrooms
- LED Lighting
- Gas Unit Heaters Free Span Space
  - (3) Dock-Height Doors



### AERIAL





CONTACT FOR MORE INFORMATION

**BARRETT MITCHELL** Real Estate Broker

(828) 322-1723 | barrett@bhicp.com