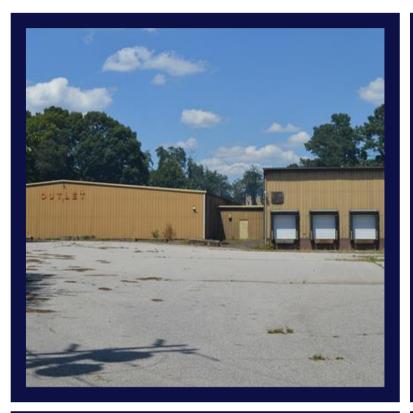

### PROPERTY HIGHLIGHTS & PHOTOS

## \$4.50/SF/NNN

This 32,400 SF of free span warehouse space is conveniently located near I-77. There is 16'-22' of clear ceiling height, making this the perfect manufacturing space. There are three (3) 8'x10' dock-height doors. New LED Lighting and Gas unit heaters in place, but no air conditioning. The location is equipped with heavy power and is fully sprinkled.