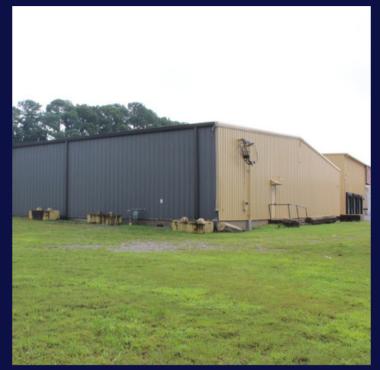

### PROPERTY HIGHLIGHTS & PHOTOS

## \$4.50/SF/NNN

This 32,400 SF of free span warehouse space is conveniently located near I-77. There is 16'-22' of clear ceiling height, making this the perfect manufacturing space. There are three (3) 8'x10' dock-height doors. New LED Lighting and Gas unit heaters in place, but no air conditioning. The location is equipped with heavy power and is fully sprinkled.