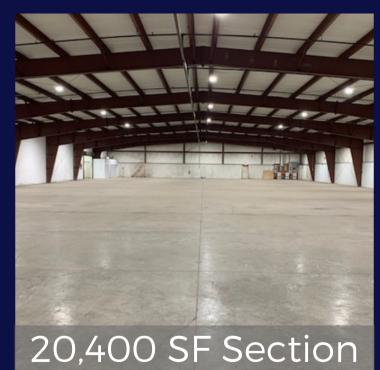

## \$4.50/SF/NNN

This 32,400 SF of free span warehouse space is conveniently located near I-77. There is 16'-22' of clear ceiling height, making this the perfect manufacturing space. There are three (3) 8'x10' dock-height doors. New LED Lighting and Gas unit heaters in place, but no air conditioning. The location is equipped with heavy power and is fully sprinkled.

### PROPERTY HIGHLIGHTS & PHOTOS

# **PROPERTY HIGHLIGHTS**

- 16'-22' Clearance •
- 3 Restrooms
- LED Lighting
- Gas Unit Heaters Free Span Space
  - (3) Dock-Height Doors